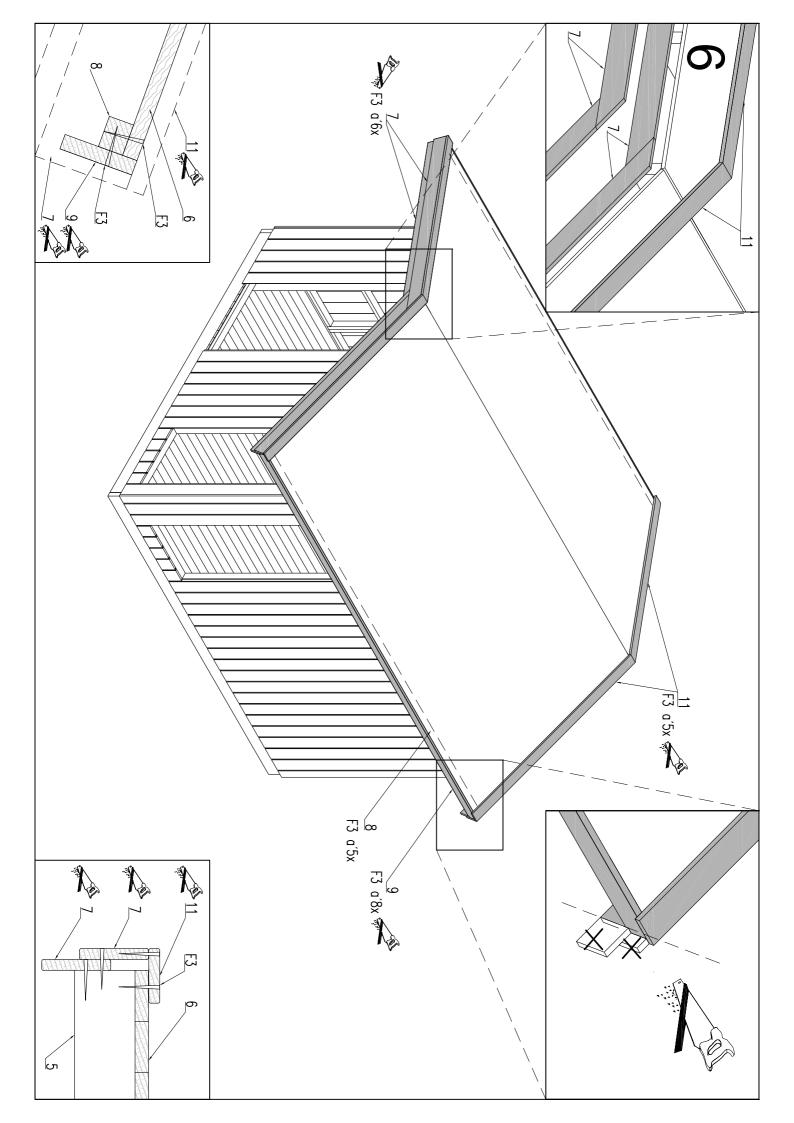

| 1  | Impregnated                                                                                                                                                                                                                                                                                                                                                                                                                                                                                                                                                                                                                                                                                                                                                                                                                                                                                                                                                                                                                                                                                                                                                                                                                                                                                                                                                                                                                                                                                                                                                                                                                                                                                                                                                                                                                                                                                                                                                                                                                                                                                                                    | 45 x 145 x 3401                                        | 2     |
|----|--------------------------------------------------------------------------------------------------------------------------------------------------------------------------------------------------------------------------------------------------------------------------------------------------------------------------------------------------------------------------------------------------------------------------------------------------------------------------------------------------------------------------------------------------------------------------------------------------------------------------------------------------------------------------------------------------------------------------------------------------------------------------------------------------------------------------------------------------------------------------------------------------------------------------------------------------------------------------------------------------------------------------------------------------------------------------------------------------------------------------------------------------------------------------------------------------------------------------------------------------------------------------------------------------------------------------------------------------------------------------------------------------------------------------------------------------------------------------------------------------------------------------------------------------------------------------------------------------------------------------------------------------------------------------------------------------------------------------------------------------------------------------------------------------------------------------------------------------------------------------------------------------------------------------------------------------------------------------------------------------------------------------------------------------------------------------------------------------------------------------------|--------------------------------------------------------|-------|
| 2  | Impregnated                                                                                                                                                                                                                                                                                                                                                                                                                                                                                                                                                                                                                                                                                                                                                                                                                                                                                                                                                                                                                                                                                                                                                                                                                                                                                                                                                                                                                                                                                                                                                                                                                                                                                                                                                                                                                                                                                                                                                                                                                                                                                                                    | 45 x 145 x 3171                                        | 7     |
| 3  |                                                                                                                                                                                                                                                                                                                                                                                                                                                                                                                                                                                                                                                                                                                                                                                                                                                                                                                                                                                                                                                                                                                                                                                                                                                                                                                                                                                                                                                                                                                                                                                                                                                                                                                                                                                                                                                                                                                                                                                                                                                                                                                                | 19 x 89 x 3401                                         | 37    |
| 4  |                                                                                                                                                                                                                                                                                                                                                                                                                                                                                                                                                                                                                                                                                                                                                                                                                                                                                                                                                                                                                                                                                                                                                                                                                                                                                                                                                                                                                                                                                                                                                                                                                                                                                                                                                                                                                                                                                                                                                                                                                                                                                                                                | 70 x 140 x 4450                                        | 1     |
| 5  |                                                                                                                                                                                                                                                                                                                                                                                                                                                                                                                                                                                                                                                                                                                                                                                                                                                                                                                                                                                                                                                                                                                                                                                                                                                                                                                                                                                                                                                                                                                                                                                                                                                                                                                                                                                                                                                                                                                                                                                                                                                                                                                                | 70 x 140 x 4450                                        | 4     |
| 6  |                                                                                                                                                                                                                                                                                                                                                                                                                                                                                                                                                                                                                                                                                                                                                                                                                                                                                                                                                                                                                                                                                                                                                                                                                                                                                                                                                                                                                                                                                                                                                                                                                                                                                                                                                                                                                                                                                                                                                                                                                                                                                                                                | 16 x 89 x 2040                                         | 100   |
| 7  |                                                                                                                                                                                                                                                                                                                                                                                                                                                                                                                                                                                                                                                                                                                                                                                                                                                                                                                                                                                                                                                                                                                                                                                                                                                                                                                                                                                                                                                                                                                                                                                                                                                                                                                                                                                                                                                                                                                                                                                                                                                                                                                                | 16 x 120 x 2250                                        | 8     |
| 8  |                                                                                                                                                                                                                                                                                                                                                                                                                                                                                                                                                                                                                                                                                                                                                                                                                                                                                                                                                                                                                                                                                                                                                                                                                                                                                                                                                                                                                                                                                                                                                                                                                                                                                                                                                                                                                                                                                                                                                                                                                                                                                                                                | 32 x 40 x 2225                                         | 4     |
| 9  |                                                                                                                                                                                                                                                                                                                                                                                                                                                                                                                                                                                                                                                                                                                                                                                                                                                                                                                                                                                                                                                                                                                                                                                                                                                                                                                                                                                                                                                                                                                                                                                                                                                                                                                                                                                                                                                                                                                                                                                                                                                                                                                                | 16 x 95 x 4490                                         | 2     |
| 10 |                                                                                                                                                                                                                                                                                                                                                                                                                                                                                                                                                                                                                                                                                                                                                                                                                                                                                                                                                                                                                                                                                                                                                                                                                                                                                                                                                                                                                                                                                                                                                                                                                                                                                                                                                                                                                                                                                                                                                                                                                                                                                                                                | 18 x 135 x 2055                                        | 4     |
| 11 |                                                                                                                                                                                                                                                                                                                                                                                                                                                                                                                                                                                                                                                                                                                                                                                                                                                                                                                                                                                                                                                                                                                                                                                                                                                                                                                                                                                                                                                                                                                                                                                                                                                                                                                                                                                                                                                                                                                                                                                                                                                                                                                                | 16 x 95 x 2115                                         | 4     |
| F1 |                                                                                                                                                                                                                                                                                                                                                                                                                                                                                                                                                                                                                                                                                                                                                                                                                                                                                                                                                                                                                                                                                                                                                                                                                                                                                                                                                                                                                                                                                                                                                                                                                                                                                                                                                                                                                                                                                                                                                                                                                                                                                                                                | Ø 6 x 120                                              | 45    |
| F2 | Q CONTRACTOR OF THE PARTY OF TH | Ø 4.5 x 70                                             | 140   |
| F3 |                                                                                                                                                                                                                                                                                                                                                                                                                                                                                                                                                                                                                                                                                                                                                                                                                                                                                                                                                                                                                                                                                                                                                                                                                                                                                                                                                                                                                                                                                                                                                                                                                                                                                                                                                                                                                                                                                                                                                                                                                                                                                                                                | Ø 4 x 50                                               | 210   |
| F4 |                                                                                                                                                                                                                                                                                                                                                                                                                                                                                                                                                                                                                                                                                                                                                                                                                                                                                                                                                                                                                                                                                                                                                                                                                                                                                                                                                                                                                                                                                                                                                                                                                                                                                                                                                                                                                                                                                                                                                                                                                                                                                                                                | Ø 2.5 x 16                                             | 8     |
| F5 |                                                                                                                                                                                                                                                                                                                                                                                                                                                                                                                                                                                                                                                                                                                                                                                                                                                                                                                                                                                                                                                                                                                                                                                                                                                                                                                                                                                                                                                                                                                                                                                                                                                                                                                                                                                                                                                                                                                                                                                                                                                                                                                                | Ø 3 x 70                                               | 600   |
| F6 |                                                                                                                                                                                                                                                                                                                                                                                                                                                                                                                                                                                                                                                                                                                                                                                                                                                                                                                                                                                                                                                                                                                                                                                                                                                                                                                                                                                                                                                                                                                                                                                                                                                                                                                                                                                                                                                                                                                                                                                                                                                                                                                                | QULlink/ASSA<br>QULSydamik/ASSA<br>QULSydamikkate/ASSA | 1 set |
| F7 |                                                                                                                                                                                                                                                                                                                                                                                                                                                                                                                                                                                                                                                                                                                                                                                                                                                                                                                                                                                                                                                                                                                                                                                                                                                                                                                                                                                                                                                                                                                                                                                                                                                                                                                                                                                                                                                                                                                                                                                                                                                                                                                                | 120 x 120                                              | 2     |