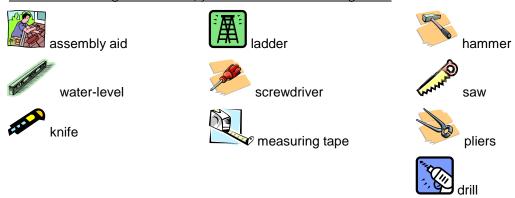

#### Tools and preparation of components

To assemble the garden house, you will need the following tools:

**ADVICE:** To avoid splinters, we recommend that you wear the corresponding protective gloves during the assembly process.