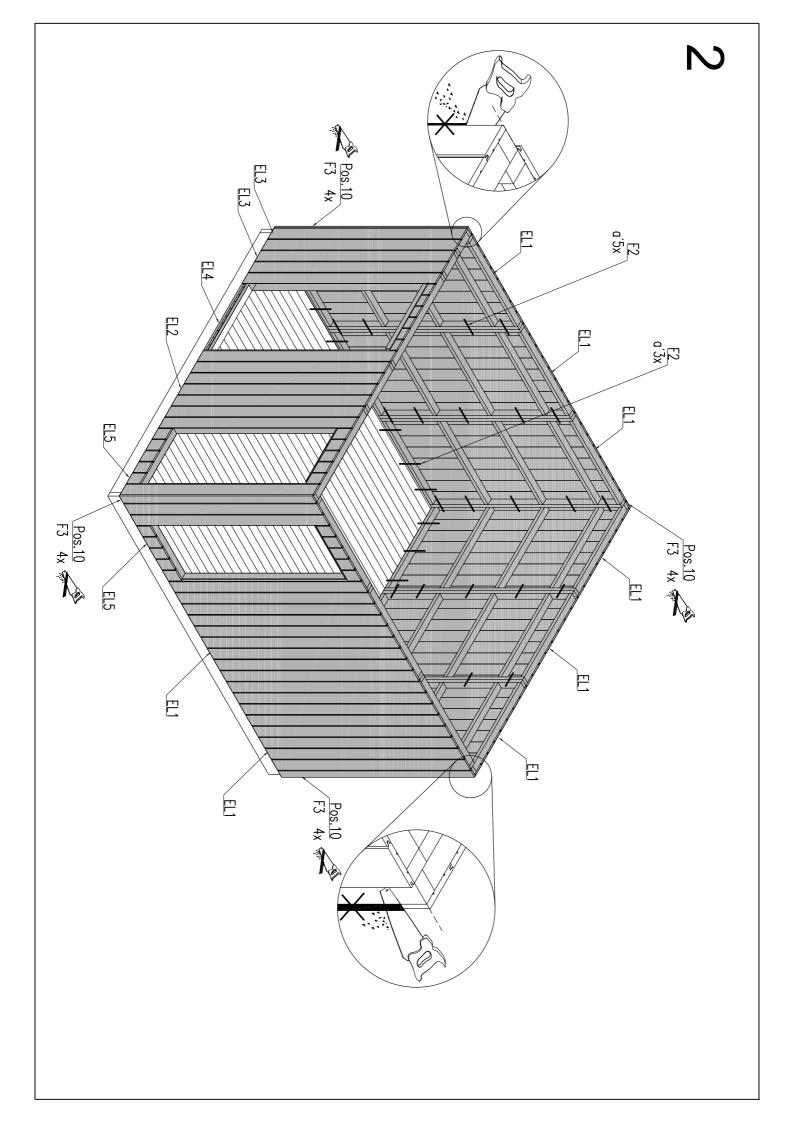

We wish you total success with the garden house installation and much joy with this house for many years to come!

| EL1              |                                                  | 2055 x 1097 x 88 | 8 |
|------------------|--------------------------------------------------|------------------|---|
| EL2              |                                                  | 2055 x 553 x 88  | 1 |
| EL3              |                                                  | 2055 x 281 x 88  | 2 |
| EL4              |                                                  | 2055 x 1097 x 88 | 1 |
| EL5              |                                                  | 2055 x 1097 x 88 | 2 |
| EL6              |                                                  | 3157 x 727 x 88  | 2 |
| U105-15-<br>920L | U2 U1 - 19x40x980 2 pcs<br>U2 - 19x70x1980 4 pcs | 870 x 1985 x 105 | 1 |
| A105-3R          | A1  A2                                           | 660 x 1740 x 105 | 2 |

| 1  | Impregnated                                                                                                                                                                                                                                                                                                                                                                                                                                                                                                                                                                                                                                                                                                                                                                                                                                                                                                                                                                                                                                                                                                                                                                                                                                                                                                                                                                                                                                                                                                                                                                                                                                                                                                                                                                                                                                                                                                                                                                                                                                                                                                                    | 45 x 145 x 3401                                        | 2     |
|----|--------------------------------------------------------------------------------------------------------------------------------------------------------------------------------------------------------------------------------------------------------------------------------------------------------------------------------------------------------------------------------------------------------------------------------------------------------------------------------------------------------------------------------------------------------------------------------------------------------------------------------------------------------------------------------------------------------------------------------------------------------------------------------------------------------------------------------------------------------------------------------------------------------------------------------------------------------------------------------------------------------------------------------------------------------------------------------------------------------------------------------------------------------------------------------------------------------------------------------------------------------------------------------------------------------------------------------------------------------------------------------------------------------------------------------------------------------------------------------------------------------------------------------------------------------------------------------------------------------------------------------------------------------------------------------------------------------------------------------------------------------------------------------------------------------------------------------------------------------------------------------------------------------------------------------------------------------------------------------------------------------------------------------------------------------------------------------------------------------------------------------|--------------------------------------------------------|-------|
| 2  | Impregnated                                                                                                                                                                                                                                                                                                                                                                                                                                                                                                                                                                                                                                                                                                                                                                                                                                                                                                                                                                                                                                                                                                                                                                                                                                                                                                                                                                                                                                                                                                                                                                                                                                                                                                                                                                                                                                                                                                                                                                                                                                                                                                                    | 45 x 145 x 3171                                        | 7     |
| 3  |                                                                                                                                                                                                                                                                                                                                                                                                                                                                                                                                                                                                                                                                                                                                                                                                                                                                                                                                                                                                                                                                                                                                                                                                                                                                                                                                                                                                                                                                                                                                                                                                                                                                                                                                                                                                                                                                                                                                                                                                                                                                                                                                | 19 x 89 x 3401                                         | 37    |
| 4  |                                                                                                                                                                                                                                                                                                                                                                                                                                                                                                                                                                                                                                                                                                                                                                                                                                                                                                                                                                                                                                                                                                                                                                                                                                                                                                                                                                                                                                                                                                                                                                                                                                                                                                                                                                                                                                                                                                                                                                                                                                                                                                                                | 70 x 140 x 4450                                        | 1     |
| 5  |                                                                                                                                                                                                                                                                                                                                                                                                                                                                                                                                                                                                                                                                                                                                                                                                                                                                                                                                                                                                                                                                                                                                                                                                                                                                                                                                                                                                                                                                                                                                                                                                                                                                                                                                                                                                                                                                                                                                                                                                                                                                                                                                | 70 x 140 x 4450                                        | 4     |
| 6  |                                                                                                                                                                                                                                                                                                                                                                                                                                                                                                                                                                                                                                                                                                                                                                                                                                                                                                                                                                                                                                                                                                                                                                                                                                                                                                                                                                                                                                                                                                                                                                                                                                                                                                                                                                                                                                                                                                                                                                                                                                                                                                                                | 16 x 89 x 2040                                         | 100   |
| 7  |                                                                                                                                                                                                                                                                                                                                                                                                                                                                                                                                                                                                                                                                                                                                                                                                                                                                                                                                                                                                                                                                                                                                                                                                                                                                                                                                                                                                                                                                                                                                                                                                                                                                                                                                                                                                                                                                                                                                                                                                                                                                                                                                | 16 x 120 x 2250                                        | 8     |
| 8  |                                                                                                                                                                                                                                                                                                                                                                                                                                                                                                                                                                                                                                                                                                                                                                                                                                                                                                                                                                                                                                                                                                                                                                                                                                                                                                                                                                                                                                                                                                                                                                                                                                                                                                                                                                                                                                                                                                                                                                                                                                                                                                                                | 32 x 40 x 2225                                         | 4     |
| 9  |                                                                                                                                                                                                                                                                                                                                                                                                                                                                                                                                                                                                                                                                                                                                                                                                                                                                                                                                                                                                                                                                                                                                                                                                                                                                                                                                                                                                                                                                                                                                                                                                                                                                                                                                                                                                                                                                                                                                                                                                                                                                                                                                | 16 x 95 x 4490                                         | 2     |
| 10 |                                                                                                                                                                                                                                                                                                                                                                                                                                                                                                                                                                                                                                                                                                                                                                                                                                                                                                                                                                                                                                                                                                                                                                                                                                                                                                                                                                                                                                                                                                                                                                                                                                                                                                                                                                                                                                                                                                                                                                                                                                                                                                                                | 18 x 135 x 2055                                        | 4     |
| 11 |                                                                                                                                                                                                                                                                                                                                                                                                                                                                                                                                                                                                                                                                                                                                                                                                                                                                                                                                                                                                                                                                                                                                                                                                                                                                                                                                                                                                                                                                                                                                                                                                                                                                                                                                                                                                                                                                                                                                                                                                                                                                                                                                | 16 x 95 x 2115                                         | 4     |
| F1 |                                                                                                                                                                                                                                                                                                                                                                                                                                                                                                                                                                                                                                                                                                                                                                                                                                                                                                                                                                                                                                                                                                                                                                                                                                                                                                                                                                                                                                                                                                                                                                                                                                                                                                                                                                                                                                                                                                                                                                                                                                                                                                                                | Ø 6 x 120                                              | 45    |
| F2 | Q CONTRACTOR OF THE PARTY OF TH | Ø 4.5 x 70                                             | 140   |
| F3 |                                                                                                                                                                                                                                                                                                                                                                                                                                                                                                                                                                                                                                                                                                                                                                                                                                                                                                                                                                                                                                                                                                                                                                                                                                                                                                                                                                                                                                                                                                                                                                                                                                                                                                                                                                                                                                                                                                                                                                                                                                                                                                                                | Ø 4 x 50                                               | 210   |
| F4 |                                                                                                                                                                                                                                                                                                                                                                                                                                                                                                                                                                                                                                                                                                                                                                                                                                                                                                                                                                                                                                                                                                                                                                                                                                                                                                                                                                                                                                                                                                                                                                                                                                                                                                                                                                                                                                                                                                                                                                                                                                                                                                                                | Ø 2.5 x 16                                             | 8     |
| F5 |                                                                                                                                                                                                                                                                                                                                                                                                                                                                                                                                                                                                                                                                                                                                                                                                                                                                                                                                                                                                                                                                                                                                                                                                                                                                                                                                                                                                                                                                                                                                                                                                                                                                                                                                                                                                                                                                                                                                                                                                                                                                                                                                | Ø 3 x 70                                               | 600   |
| F6 |                                                                                                                                                                                                                                                                                                                                                                                                                                                                                                                                                                                                                                                                                                                                                                                                                                                                                                                                                                                                                                                                                                                                                                                                                                                                                                                                                                                                                                                                                                                                                                                                                                                                                                                                                                                                                                                                                                                                                                                                                                                                                                                                | QULlink/ASSA<br>QULSydamik/ASSA<br>QULSydamikkate/ASSA | 1 set |
| F7 |                                                                                                                                                                                                                                                                                                                                                                                                                                                                                                                                                                                                                                                                                                                                                                                                                                                                                                                                                                                                                                                                                                                                                                                                                                                                                                                                                                                                                                                                                                                                                                                                                                                                                                                                                                                                                                                                                                                                                                                                                                                                                                                                | 120 x 120                                              | 2     |