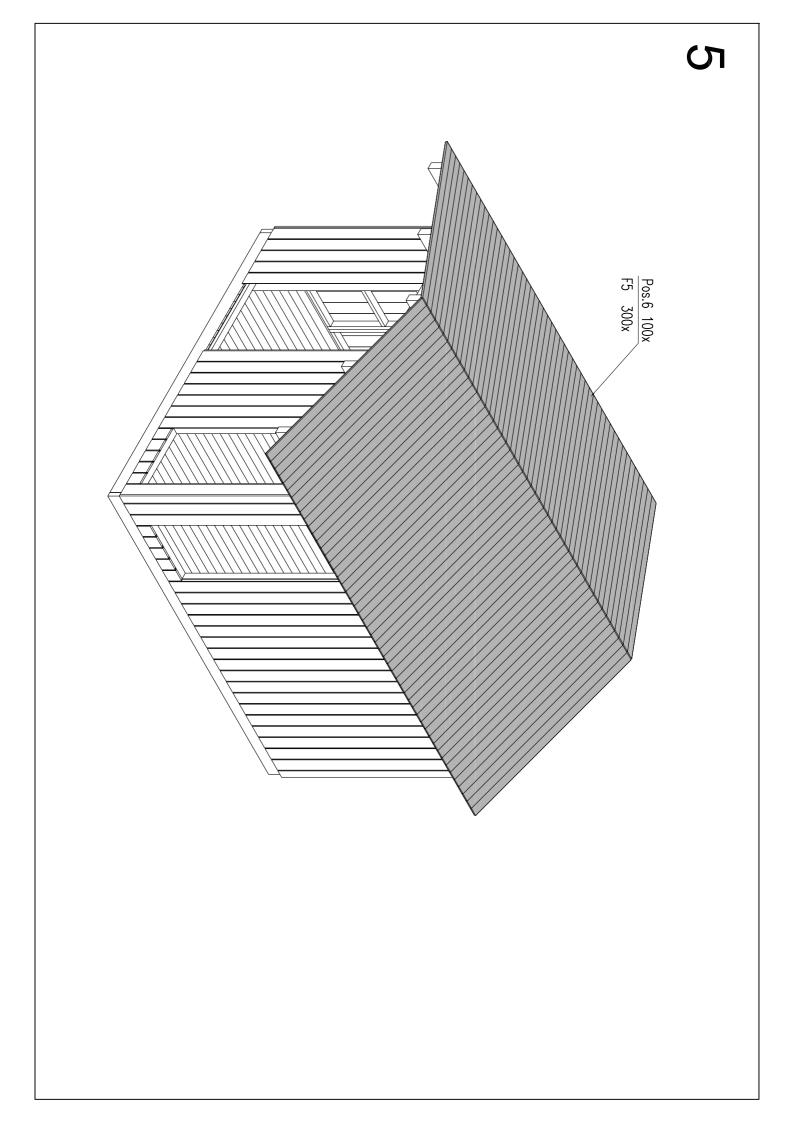

| 1  | Impregnated                                                                                                                                                                                                                                                                                                                                                                                                                                                                                                                                                                                                                                                                                                                                                                                                                                                                                                                                                                                                                                                                                                                                                                                                                                                                                                                                                                                                                                                                                                                                                                                                                                                                                                                                                                                                                                                                                                                                                                                                                                                                                                                    | 45 x 145 x 3401                                        | 2     |
|----|--------------------------------------------------------------------------------------------------------------------------------------------------------------------------------------------------------------------------------------------------------------------------------------------------------------------------------------------------------------------------------------------------------------------------------------------------------------------------------------------------------------------------------------------------------------------------------------------------------------------------------------------------------------------------------------------------------------------------------------------------------------------------------------------------------------------------------------------------------------------------------------------------------------------------------------------------------------------------------------------------------------------------------------------------------------------------------------------------------------------------------------------------------------------------------------------------------------------------------------------------------------------------------------------------------------------------------------------------------------------------------------------------------------------------------------------------------------------------------------------------------------------------------------------------------------------------------------------------------------------------------------------------------------------------------------------------------------------------------------------------------------------------------------------------------------------------------------------------------------------------------------------------------------------------------------------------------------------------------------------------------------------------------------------------------------------------------------------------------------------------------|--------------------------------------------------------|-------|
| 2  | Impregnated                                                                                                                                                                                                                                                                                                                                                                                                                                                                                                                                                                                                                                                                                                                                                                                                                                                                                                                                                                                                                                                                                                                                                                                                                                                                                                                                                                                                                                                                                                                                                                                                                                                                                                                                                                                                                                                                                                                                                                                                                                                                                                                    | 45 x 145 x 3171                                        | 7     |
| 3  |                                                                                                                                                                                                                                                                                                                                                                                                                                                                                                                                                                                                                                                                                                                                                                                                                                                                                                                                                                                                                                                                                                                                                                                                                                                                                                                                                                                                                                                                                                                                                                                                                                                                                                                                                                                                                                                                                                                                                                                                                                                                                                                                | 19 x 89 x 3401                                         | 37    |
| 4  |                                                                                                                                                                                                                                                                                                                                                                                                                                                                                                                                                                                                                                                                                                                                                                                                                                                                                                                                                                                                                                                                                                                                                                                                                                                                                                                                                                                                                                                                                                                                                                                                                                                                                                                                                                                                                                                                                                                                                                                                                                                                                                                                | 70 x 140 x 4450                                        | 1     |
| 5  |                                                                                                                                                                                                                                                                                                                                                                                                                                                                                                                                                                                                                                                                                                                                                                                                                                                                                                                                                                                                                                                                                                                                                                                                                                                                                                                                                                                                                                                                                                                                                                                                                                                                                                                                                                                                                                                                                                                                                                                                                                                                                                                                | 70 x 140 x 4450                                        | 4     |
| 6  |                                                                                                                                                                                                                                                                                                                                                                                                                                                                                                                                                                                                                                                                                                                                                                                                                                                                                                                                                                                                                                                                                                                                                                                                                                                                                                                                                                                                                                                                                                                                                                                                                                                                                                                                                                                                                                                                                                                                                                                                                                                                                                                                | 16 x 89 x 2040                                         | 100   |
| 7  |                                                                                                                                                                                                                                                                                                                                                                                                                                                                                                                                                                                                                                                                                                                                                                                                                                                                                                                                                                                                                                                                                                                                                                                                                                                                                                                                                                                                                                                                                                                                                                                                                                                                                                                                                                                                                                                                                                                                                                                                                                                                                                                                | 16 x 120 x 2250                                        | 8     |
| 8  |                                                                                                                                                                                                                                                                                                                                                                                                                                                                                                                                                                                                                                                                                                                                                                                                                                                                                                                                                                                                                                                                                                                                                                                                                                                                                                                                                                                                                                                                                                                                                                                                                                                                                                                                                                                                                                                                                                                                                                                                                                                                                                                                | 32 x 40 x 2225                                         | 4     |
| 9  |                                                                                                                                                                                                                                                                                                                                                                                                                                                                                                                                                                                                                                                                                                                                                                                                                                                                                                                                                                                                                                                                                                                                                                                                                                                                                                                                                                                                                                                                                                                                                                                                                                                                                                                                                                                                                                                                                                                                                                                                                                                                                                                                | 16 x 95 x 4490                                         | 2     |
| 10 |                                                                                                                                                                                                                                                                                                                                                                                                                                                                                                                                                                                                                                                                                                                                                                                                                                                                                                                                                                                                                                                                                                                                                                                                                                                                                                                                                                                                                                                                                                                                                                                                                                                                                                                                                                                                                                                                                                                                                                                                                                                                                                                                | 18 x 135 x 2055                                        | 4     |
| 11 |                                                                                                                                                                                                                                                                                                                                                                                                                                                                                                                                                                                                                                                                                                                                                                                                                                                                                                                                                                                                                                                                                                                                                                                                                                                                                                                                                                                                                                                                                                                                                                                                                                                                                                                                                                                                                                                                                                                                                                                                                                                                                                                                | 16 x 95 x 2115                                         | 4     |
| F1 |                                                                                                                                                                                                                                                                                                                                                                                                                                                                                                                                                                                                                                                                                                                                                                                                                                                                                                                                                                                                                                                                                                                                                                                                                                                                                                                                                                                                                                                                                                                                                                                                                                                                                                                                                                                                                                                                                                                                                                                                                                                                                                                                | Ø 6 x 120                                              | 45    |
| F2 | Q CONTRACTOR OF THE PARTY OF TH | Ø 4.5 x 70                                             | 140   |
| F3 |                                                                                                                                                                                                                                                                                                                                                                                                                                                                                                                                                                                                                                                                                                                                                                                                                                                                                                                                                                                                                                                                                                                                                                                                                                                                                                                                                                                                                                                                                                                                                                                                                                                                                                                                                                                                                                                                                                                                                                                                                                                                                                                                | Ø 4 x 50                                               | 210   |
| F4 |                                                                                                                                                                                                                                                                                                                                                                                                                                                                                                                                                                                                                                                                                                                                                                                                                                                                                                                                                                                                                                                                                                                                                                                                                                                                                                                                                                                                                                                                                                                                                                                                                                                                                                                                                                                                                                                                                                                                                                                                                                                                                                                                | Ø 2.5 x 16                                             | 8     |
| F5 |                                                                                                                                                                                                                                                                                                                                                                                                                                                                                                                                                                                                                                                                                                                                                                                                                                                                                                                                                                                                                                                                                                                                                                                                                                                                                                                                                                                                                                                                                                                                                                                                                                                                                                                                                                                                                                                                                                                                                                                                                                                                                                                                | Ø 3 x 70                                               | 600   |
| F6 |                                                                                                                                                                                                                                                                                                                                                                                                                                                                                                                                                                                                                                                                                                                                                                                                                                                                                                                                                                                                                                                                                                                                                                                                                                                                                                                                                                                                                                                                                                                                                                                                                                                                                                                                                                                                                                                                                                                                                                                                                                                                                                                                | QULlink/ASSA<br>QULSydamik/ASSA<br>QULSydamikkate/ASSA | 1 set |
| F7 |                                                                                                                                                                                                                                                                                                                                                                                                                                                                                                                                                                                                                                                                                                                                                                                                                                                                                                                                                                                                                                                                                                                                                                                                                                                                                                                                                                                                                                                                                                                                                                                                                                                                                                                                                                                                                                                                                                                                                                                                                                                                                                                                | 120 x 120                                              | 2     |