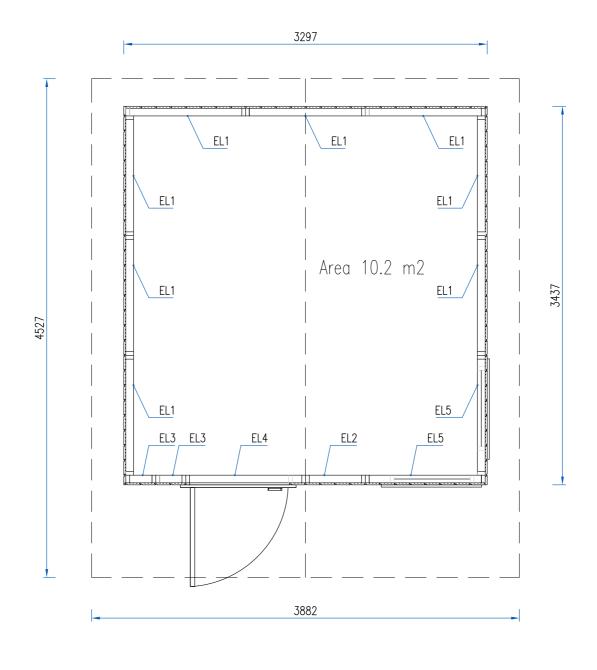

application manual and manufacturer's safety and usage instructions. Never paint a surface in strong sunlight or rainy weather. Consult a specialist regarding paints suitable for unprocessed softwood and follow the paint manufacturer's instructions.

Having been properly painted, your garden house's lifetime will increase substantially. We recommend that you inspect the house thoroughly once every six months.

## 2 Preparation for assembly

#### Tools and preparation of components

To assemble the garden house, you will need the following tools:



**ADVICE:** To avoid splinters, we recommend that you wear the corresponding protective gloves during the assembly process.



We wish you total success with the garden house installation and much joy with this house for many years to come!





| EL1              |                                                  | 2055 x 1097 x 88 | 8 |
|------------------|--------------------------------------------------|------------------|---|
| EL2              |                                                  | 2055 x 553 x 88  | 1 |
| EL3              |                                                  | 2055 x 281 x 88  | 2 |
| EL4              |                                                  | 2055 x 1097 x 88 | 1 |
| EL5              |                                                  | 2055 x 1097 x 88 | 2 |
| EL6              |                                                  | 3157 x 727 x 88  | 2 |
| U105-15-<br>920L | U2 U1 - 19x40x980 2 pcs<br>U2 - 19x70x1980 4 pcs | 870 x 1985 x 105 | 1 |
| A105-3R          | A1  A2