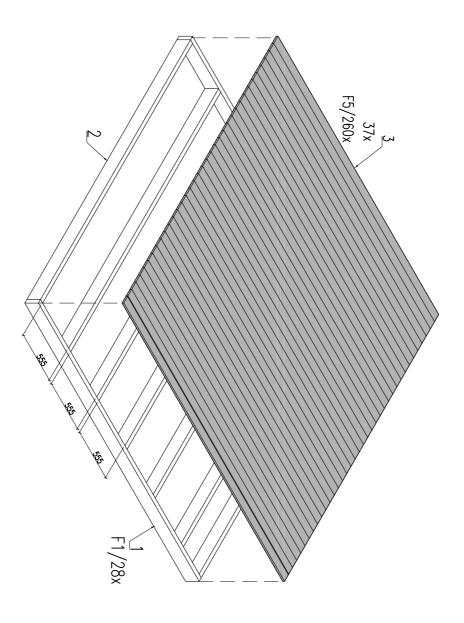

We wish you total success with the garden house installation and much joy with this house for many years to come!

| EL1              |                                                  | 2055 x 1097 x 88 | 8 |
|------------------|--------------------------------------------------|------------------|---|
| EL2              |                                                  | 2055 x 553 x 88  | 1 |
| EL3              |                                                  | 2055 x 281 x 88  | 2 |
| EL4              |                                                  | 2055 x 1097 x 88 | 1 |
| EL5              |                                                  | 2055 x 1097 x 88 | 2 |
| EL6              |                                                  | 3157 x 727 x 88  | 2 |
| U105-15-<br>920L | U2 U1 - 19x40x980 2 pcs<br>U2 - 19x70x1980 4 pcs | 870 x 1985 x 105 | 1 |
| A105-3R          | A1  A2                                           | 660 x 1740 x 105 | 2 |

| 1  | Impregnated                                                                                                                                                                                                                                                                                                                                                                                                                                                                                                                                                                                                                                                                                                                                                                                                                                                                                                                                                                                                                                                                                                                                                                                                                                                                                                                                                                                                                                                                                                                                                                                                                                                                                                                                                                                                                                                                                                                                                                                                                                                                                                                    | 45 x 145 x 3401                                        | 2     |
|----|--------------------------------------------------------------------------------------------------------------------------------------------------------------------------------------------------------------------------------------------------------------------------------------------------------------------------------------------------------------------------------------------------------------------------------------------------------------------------------------------------------------------------------------------------------------------------------------------------------------------------------------------------------------------------------------------------------------------------------------------------------------------------------------------------------------------------------------------------------------------------------------------------------------------------------------------------------------------------------------------------------------------------------------------------------------------------------------------------------------------------------------------------------------------------------------------------------------------------------------------------------------------------------------------------------------------------------------------------------------------------------------------------------------------------------------------------------------------------------------------------------------------------------------------------------------------------------------------------------------------------------------------------------------------------------------------------------------------------------------------------------------------------------------------------------------------------------------------------------------------------------------------------------------------------------------------------------------------------------------------------------------------------------------------------------------------------------------------------------------------------------|--------------------------------------------------------|-------|
| 2  | Impregnated                                                                                                                                                                                                                                                                                                                                                                                                                                                                                                                                                                                                                                                                                                                                                                                                                                                                                                                                                                                                                                                                                                                                                                                                                                                                                                                                                                                                                                                                                                                                                                                                                                                                                                                                                                                                                                                                                                                                                                                                                                                                                                                    | 45 x 145 x 3171                                        | 7     |
| 3  |                                                                                                                                                                                                                                                                                                                                                                                                                                                                                                                                                                                                                                                                                                                                                                                                                                                                                                                                                                                                                                                                                                                                                                                                                                                                                                                                                                                                                                                                                                                                                                                                                                                                                                                                                                                                                                                                                                                                                                                                                                                                                                                                | 19 x 89 x 3401                                         | 37    |
| 4  |                                                                                                                                                                                                                                                                                                                                                                                                                                                                                                                                                                                                                                                                                                                                                                                                                                                                                                                                                                                                                                                                                                                                                                                                                                                                                                                                                                                                                                                                                                                                                                                                                                                                                                                                                                                                                                                                                                                                                                                                                                                                                                                                | 70 x 140 x 4450                                        | 1     |
| 5  |                                                                                                                                                                                                                                                                                                                                                                                                                                                                                                                                                                                                                                                                                                                                                                                                                                                                                                                                                                                                                                                                                                                                                                                                                                                                                                                                                                                                                                                                                                                                                                                                                                                                                                                                                                                                                                                                                                                                                                                                                                                                                                                                | 70 x 140 x 4450                                        | 4     |
| 6  |                                                                                                                                                                                                                                                                                                                                                                                                                                                                                                                                                                                                                                                                                                                                                                                                                                                                                                                                                                                                                                                                                                                                                                                                                                                                                                                                                                                                                                                                                                                                                                                                                                                                                                                                                                                                                                                                                                                                                                                                                                                                                                                                | 16 x 89 x 2040                                         | 100   |
| 7  |                                                                                                                                                                                                                                                                                                                                                                                                                                                                                                                                                                                                                                                                                                                                                                                                                                                                                                                                                                                                                                                                                                                                                                                                                                                                                                                                                                                                                                                                                                                                                                                                                                                                                                                                                                                                                                                                                                                                                                                                                                                                                                                                | 16 x 120 x 2250                                        | 8     |
| 8  |                                                                                                                                                                                                                                                                                                                                                                                                                                                                                                                                                                                                                                                                                                                                                                                                                                                                                                                                                                                                                                                                                                                                                                                                                                                                                                                                                                                                                                                                                                                                                                                                                                                                                                                                                                                                                                                                                                                                                                                                                                                                                                                                | 32 x 40 x 2225                                         | 4     |
| 9  |                                                                                                                                                                                                                                                                                                                                                                                                                                                                                                                                                                                                                                                                                                                                                                                                                                                                                                                                                                                                                                                                                                                                                                                                                                                                                                                                                                                                                                                                                                                                                                                                                                                                                                                                                                                                                                                                                                                                                                                                                                                                                                                                | 16 x 95 x 4490                                         | 2     |
| 10 |                                                                                                                                                                                                                                                                                                                                                                                                                                                                                                                                                                                                                                                                                                                                                                                                                                                                                                                                                                                                                                                                                                                                                                                                                                                                                                                                                                                                                                                                                                                                                                                                                                                                                                                                                                                                                                                                                                                                                                                                                                                                                                                                | 18 x 135 x 2055                                        | 4     |
| 11 |                                                                                                                                                                                                                                                                                                                                                                                                                                                                                                                                                                                                                                                                                                                                                                                                                                                                                                                                                                                                                                                                                                                                                                                                                                                                                                                                                                                                                                                                                                                                                                                                                                                                                                                                                                                                                                                                                                                                                                                                                                                                                                                                | 16 x 95 x 2115                                         | 4     |
| F1 |                                                                                                                                                                                                                                                                                                                                                                                                                                                                                                                                                                                                                                                                                                                                                                                                                                                                                                                                                                                                                                                                                                                                                                                                                                                                                                                                                                                                                                                                                                                                                                                                                                                                                                                                                                                                                                                                                                                                                                                                                                                                                                                                | Ø 6 x 120                                              | 45    |
| F2 | Q CONTRACTOR OF THE PARTY OF TH | Ø 4.5 x 70                                             | 140   |
| F3 |                                                                                                                                                                                                                                                                                                                                                                                                                                                                                                                                                                                                                                                                                                                                                                                                                                                                                                                                                                                                                                                                                                                                                                                                                                                                                                                                                                                                                                                                                                                                                                                                                                                                                                                                                                                                                                                                                                                                                                                                                                                                                                                                | Ø 4 x 50                                               | 210   |
| F4 |                                                                                                                                                                                                                                                                                                                                                                                                                                                                                                                                                                                                                                                                                                                                                                                                                                                                                                                                                                                                                                                                                                                                                                                                                                                                                                                                                                                                                                                                                                                                                                                                                                                                                                                                                                                                                                                                                                                                                                                                                                                                                                                                | Ø 2.5 x 16                                             | 8     |
| F5 |                                                                                                                                                                                                                                                                                                                                                                                                                                                                                                                                                                                                                                                                                                                                                                                                                                                                                                                                                                                                                                                                                                                                                                                                                                                                                                                                                                                                                                                                                                                                                                                                                                                                                                                                                                                                                                                                                                                                                                                                                                                                                                                                | Ø 3 x 70                                               | 600   |
| F6 |                                                                                                                                                                                                                                                                                                                                                                                                                                                                                                                                                                                                                                                                                                                                                                                                                                                                                                                                                                                                                                                                                                                                                                                                                                                                                                                                                                                                                                                                                                                                                                                                                                                                                                                                                                                                                                                                                                                                                                                                                                                                                                                                | QULlink/ASSA<br>QULSydamik/ASSA<br>QULSydamikkate/ASSA | 1 set |
| F7 |                                                                                                                                                                                                                                                                                                                                                                                                                                                                                                                                                                                                                                                                                                                                                                                                                                                                                                                                                                                                                                                                                                                                                                                                                                                                                                                                                                                                                                                                                                                                                                                                                                                                                                                                                                                                                                                                                                                                                                                                                                                                                                                                | 120 x 120                                              | 2     |