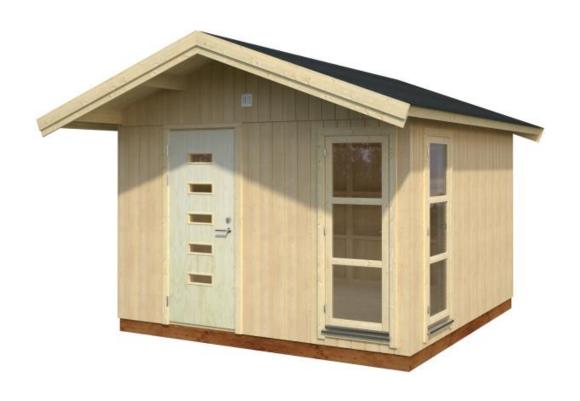

# Installation manual

## NORDIC HOUSE TALLIN

Width 330 x Depth 344 cm

Log thickness 18 mm



#### 1 General information



#### Dear client,

We are glad that you have decided in favour of our garden house!

Please read the assembly manual carefully before proceeding with the house installation! You will thus avoid problems and will not waste time.

#### **Recommendations:**

- Keep the house package until its complete assembly in a dry place, but not in direct contact with the ground, protected from weather conditions (moisture, the sun, etc.). Do not keep the house package in a heated room!
- When selecting the garden house location, make sure that the house will not be subjected to extreme weather conditions (areas of strong snowfall or winds); otherwise you should attach the house (for instance, with anchors) to the subsoil.



### Warranty

Your house is made from high qual