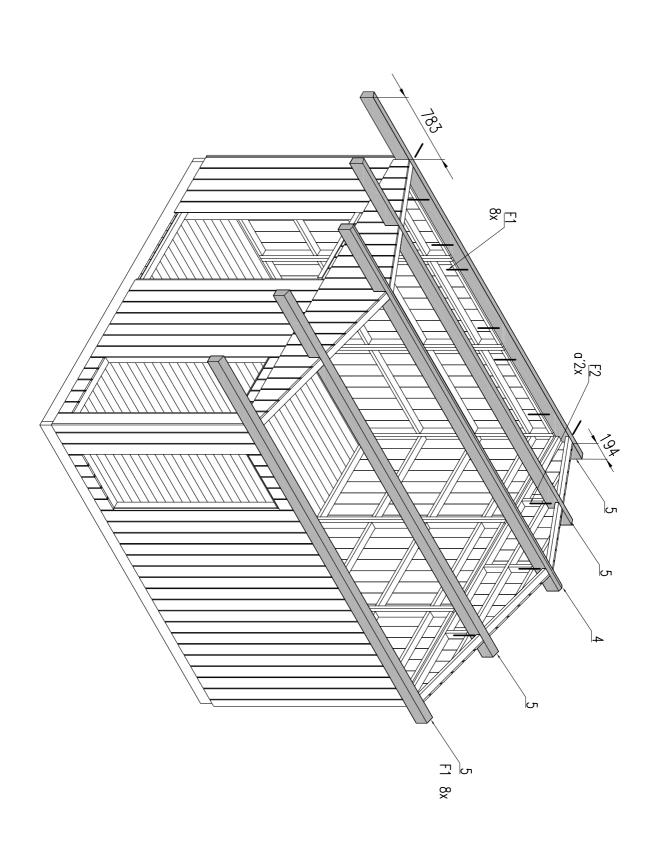

We wish you total success with the garden house installation and much joy with this house for many years to come!

| EL1              |                                                  | 2055 x 1097 x 88 | 8 |
|------------------|--------------------------------------------------|------------------|---|
| EL2              |                                                  | 2055 x 553 x 88  | 1 |
| EL3              |                                                  | 2055 x 281 x 88  | 2 |
| EL4              |                                                  | 2055 x 1097 x 88 | 1 |
| EL5              |                                                  | 2055 x 1097 x 88 | 2 |
| EL6              |                                                  | 3157 x 727 x 88  | 2 |
| U105-15-<br>920L | U2 U1 - 19x40x980 2 pcs<br>U2 - 19x70x1980 4 pcs | 870 x 1985 x 105 | 1 |
| A105-3R          | A1  A2                                           | 660 x 1740 x 105 | 2 |

| 1  | Impregnated                                                                                                                                                                                                                                                                                                                                                                                                                                                                                                                                                                                                                                                                                                                                                                                                                                                                                                                                                                                                                                                                                                                                                                                                                                                                                                                                                                                                                                                                                                                                                                                                                                                                                                                                                                                                                                                                                                                                                                                                                                                                                                                    | 45 x 145 x 3401                                        | 2     |
|----|--------------------------------------------------------------------------------------------------------------------------------------------------------------------------------------------------------------------------------------------------------------------------------------------------------------------------------------------------------------------------------------------------------------------------------------------------------------------------------------------------------------------------------------------------------------------------------------------------------------------------------------------------------------------------------------------------------------------------------------------------------------------------------------------------------------------------------------------------------------------------------------------------------------------------------------------------------------------------------------------------------------------------------------------------------------------------------------------------------------------------------------------------------------------------------------------------------------------------------------------------------------------------------------------------------------------------------------------------------------------------------------------------------------------------------------------------------------------------------------------------------------------------------------------------------------------------------------------------------------------------------------------------------------------------------------------------------------------------------------------------------------------------------------------------------------------------------------------------------------------------------------------------------------------------------------------------------------------------------------------------------------------------------------------------------------------------------------------------------------------------------|--------------------------------------------------------|-------|
| 2  | Impregnated                                                                                                                                                                                                                                                                                                                                                                                                                                                                                                                                                                                                                                                                                                                                                                                                                                                                                                                                                                                                                                                                                                                                                                                                                                                                                                                                                                                                                                                                                                                                                                                                                                                                                                                                                                                                                                                                                                                                                                                                                                                                                                                    | 45 x 145 x 3171                                        | 7     |
| 3  |                                                                                                                                                                                                                                                                                                                                                                                                                                                                                                                                                                                                                                                                                                                                                                                                                                                                                                                                                                                                                                                                                                                                                                                                                                                                                                                                                                                                                                                                                                                                                                                                                                                                                                                                                                                                                                                                                                                                                                                                                                                                                                                                | 19 x 89 x 3401                                         | 37    |
| 4  |                                                                                                                                                                                                                                                                                                                                                                                                                                                                                                                                                                                                                                                                                                                                                                                                                                                                                                                                                                                                                                                                                                                                                                                                                                                                                                                                                                                                                                                                                                                                                                                                                                                                                                                                                                                                                                                                                                                                                                                                                                                                                                                                | 70 x 140 x 4450                                        | 1     |
| 5  |                                                                                                                                                                                                                                                                                                                                                                                                                                                                                                                                                                                                                                                                                                                                                                                                                                                                                                                                                                                                                                                                                                                                                                                                                                                                                                                                                                                                                                                                                                                                                                                                                                                                                                                                                                                                                                                                                                                                                                                                                                                                                                                                | 70 x 140 x 4450                                        | 4     |
| 6  |                                                                                                                                                                                                                                                                                                                                                                                                                                                                                                                                                                                                                                                                                                                                                                                                                                                                                                                                                                                                                                                                                                                                                                                                                                                                                                                                                                                                                                                                                                                                                                                                                                                                                                                                                                                                                                                                                                                                                                                                                                                                                                                                | 16 x 89 x 2040                                         | 100   |
| 7  |                                                                                                                                                                                                                                                                                                                                                                                                                                                                                                                                                                                                                                                                                                                                                                                                                                                                                                                                                                                                                                                                                                                                                                                                                                                                                                                                                                                                                                                                                                                                                                                                                                                                                                                                                                                                                                                                                                                                                                                                                                                                                                                                | 16 x 120 x 2250                                        | 8     |
| 8  |                                                                                                                                                                                                                                                                                                                                                                                                                                                                                                                                                                                                                                                                                                                                                                                                                                                                                                                                                                                                                                                                                                                                                                                                                                                                                                                                                                                                                                                                                                                                                                                                                                                                                                                                                                                                                                                                                                                                                                                                                                                                                                                                | 32 x 40 x 2225                                         | 4     |
| 9  |                                                                                                                                                                                                                                                                                                                                                                                                                                                                                                                                                                                                                                                                                                                                                                                                                                                                                                                                                                                                                                                                                                                                                                                                                                                                                                                                                                                                                                                                                                                                                                                                                                                                                                                                                                                                                                                                                                                                                                                                                                                                                                                                | 16 x 95 x 4490                                         | 2     |
| 10 |                                                                                                                                                                                                                                                                                                                                                                                                                                                                                                                                                                                                                                                                                                                                                                                                                                                                                                                                                                                                                                                                                                                                                                                                                                                                                                                                                                                                                                                                                                                                                                                                                                                                                                                                                                                                                                                                                                                                                                                                                                                                                                                                | 18 x 135 x 2055                                        | 4     |
| 11 |                                                                                                                                                                                                                                                                                                                                                                                                                                                                                                                                                                                                                                                                                                                                                                                                                                                                                                                                                                                                                                                                                                                                                                                                                                                                                                                                                                                                                                                                                                                                                                                                                                                                                                                                                                                                                                                                                                                                                                                                                                                                                                                                | 16 x 95 x 2115                                         | 4     |
| F1 |                                                                                                                                                                                                                                                                                                                                                                                                                                                                                                                                                                                                                                                                                                                                                                                                                                                                                                                                                                                                                                                                                                                                                                                                                                                                                                                                                                                                                                                                                                                                                                                                                                                                                                                                                                                                                                                                                                                                                                                                                                                                                                                                | Ø 6 x 120                                              | 45    |
| F2 | Q CONTRACTOR OF THE PARTY OF TH | Ø 4.5 x 70                                             | 140   |
| F3 |                                                                                                                                                                                                                                                                                                                                                                                                                                                                                                                                                                                                                                                                                                                                                                                                                                                                                                                                                                                                                                                                                                                                                                                                                                                                                                                                                                                                                                                                                                                                                                                                                                                                                                                                                                                                                                                                                                                                                                                                                                                                                                                                | Ø 4 x 50                                               | 210   |
| F4 |                                                                                                                                                                                                                                                                                                                                                                                                                                                                                                                                                                                                                                                                                                                                                                                                                                                                                                                                                                                                                                                                                                                                                                                                                                                                                                                                                                                                                                                                                                                                                                                                                                                                                                                                                                                                                                                                                                                                                                                                                                                                                                                                | Ø 2.5 x 16                                             | 8     |
| F5 |                                                                                                                                                                                                                                                                                                                                                                                                                                                                                                                                                                                                                                                                                                                                                                                                                                                                                                                                                                                                                                                                                                                                                                                                                                                                                                                                                                                                                                                                                                                                                                                                                                                                                                                                                                                                                                                                                                                                                                                                                                                                                                                                | Ø 3 x 70                                               | 600   |
| F6 |                                                                                                                                                                                                                                                                                                                                                                                                                                                                                                                                                                                                                                                                                                                                                                                                                                                                                                                                                                                                                                                                                                                                                                                                                                                                                                                                                                                                                                                                                                                                                                                                                                                                                                                                                                                                                                                                                                                                                                                                                                                                                                                                | QULlink/ASSA<br>QULSydamik/ASSA<br>QULSydamikkate/ASSA | 1 set |
| F7 |                                                                                                                                                                                                                                                                                                                                                                                                                                                                                                                                                                                                                                                                                                                                                                                                                                                                                                                                                                                                                                                                                                                                                                                                                                                                                                                                                                                                                                                                                                                                                                                                                                                                                                                                                                                                                                                                                                                                                                                                                                                                                                                                | 120 x 120                                              | 2     |