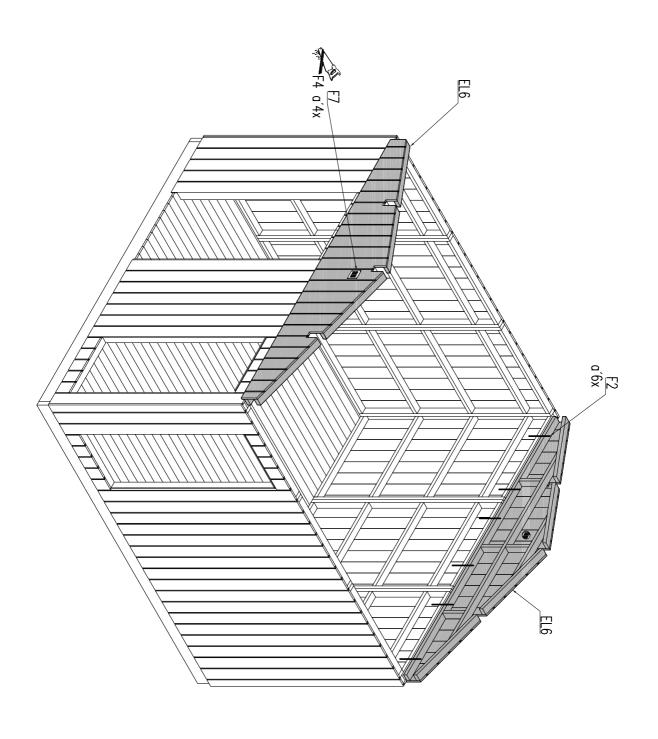

We wish you total success with the garden house installation and much joy with this house for many years to come!

| EL1              |                                                  | 2055 x 1097 x 88 | 8 |
|------------------|--------------------------------------------------|------------------|---|
| EL2              |                                                  | 2055 x 553 x 88  | 1 |
| EL3              |                                                  | 2055 x 281 x 88  | 2 |
| EL4              |                                                  | 2055 x 1097 x 88 | 1 |
| EL5              |                                                  | 2055 x 1097 x 88 | 2 |
| EL6              |                                                  | 3157 x 727 x 88  | 2 |
| U105-15-<br>920L | U2 U1 - 19x40x980 2 pcs<br>U2 - 19x70x1980 4 pcs | 870 x 1985 x 105 | 1 |
| A105-3R          | A1  A2                                           | 660 x 1740 x 105 | 2 |

| 1  | Impregnated                                                                                                                                                                                                                                                                                                                                                                                                                                                                                                                                                                                                                                                                                                                                                                                                                                                                                                                                                                                                                                                                                                                                                                                                                                                                                                                                                                                                                                                                                                                                                                                                                                                                                                                                                                                                                                                                                                                                                                                                                                                                                                                    | 45 x 145 x 3401                                        | 2     |
|----|--------------------------------------------------------------------------------------------------------------------------------------------------------------------------------------------------------------------------------------------------------------------------------------------------------------------------------------------------------------------------------------------------------------------------------------------------------------------------------------------------------------------------------------------------------------------------------------------------------------------------------------------------------------------------------------------------------------------------------------------------------------------------------------------------------------------------------------------------------------------------------------------------------------------------------------------------------------------------------------------------------------------------------------------------------------------------------------------------------------------------------------------------------------------------------------------------------------------------------------------------------------------------------------------------------------------------------------------------------------------------------------------------------------------------------------------------------------------------------------------------------------------------------------------------------------------------------------------------------------------------------------------------------------------------------------------------------------------------------------------------------------------------------------------------------------------------------------------------------------------------------------------------------------------------------------------------------------------------------------------------------------------------------------------------------------------------------------------------------------------------------|--------------------------------------------------------|-------|
| 2  | Impregnated                                                                                                                                                                                                                                                                                                                                                                                                                                                                                                                                                                                                                                                                                                                                                                                                                                                                                                                                                                                                                                                                                                                                                                                                                                                                                                                                                                                                                                                                                                                                                                                                                                                                                                                                                                                                                                                                                                                                                                                                                                                                                                                    | 45 x 145 x 3171                                        | 7     |
| 3  |                                                                                                                                                                                                                                                                                                                                                                                                                                                                                                                                                                                                                                                                                                                                                                                                                                                                                                                                                                                                                                                                                                                                                                                                                                                                                                                                                                                                                                                                                                                                                                                                                                                                                                                                                                                                                                                                                                                                                                                                                                                                                                                                | 19 x 89 x 3401                                         | 37    |
| 4  |                                                                                                                                                                                                                                                                                                                                                                                                                                                                                                                                                                                                                                                                                                                                                                                                                                                                                                                                                                                                                                                                                                                                                                                                                                                                                                                                                                                                                                                                                                                                                                                                                                                                                                                                                                                                                                                                                                                                                                                                                                                                                                                                | 70 x 140 x 4450                                        | 1     |
| 5  |                                                                                                                                                                                                                                                                                                                                                                                                                                                                                                                                                                                                                                                                                                                                                                                                                                                                                                                                                                                                                                                                                                                                                                                                                                                                                                                                                                                                                                                                                                                                                                                                                                                                                                                                                                                                                                                                                                                                                                                                                                                                                                                                | 70 x 140 x 4450                                        | 4     |
| 6  |                                                                                                                                                                                                                                                                                                                                                                                                                                                                                                                                                                                                                                                                                                                                                                                                                                                                                                                                                                                                                                                                                                                                                                                                                                                                                                                                                                                                                                                                                                                                                                                                                                                                                                                                                                                                                                                                                                                                                                                                                                                                                                                                | 16 x 89 x 2040                                         | 100   |
| 7  |                                                                                                                                                                                                                                                                                                                                                                                                                                                                                                                                                                                                                                                                                                                                                                                                                                                                                                                                                                                                                                                                                                                                                                                                                                                                                                                                                                                                                                                                                                                                                                                                                                                                                                                                                                                                                                                                                                                                                                                                                                                                                                                                | 16 x 120 x 2250                                        | 8     |
| 8  |                                                                                                                                                                                                                                                                                                                                                                                                                                                                                                                                                                                                                                                                                                                                                                                                                                                                                                                                                                                                                                                                                                                                                                                                                                                                                                                                                                                                                                                                                                                                                                                                                                                                                                                                                                                                                                                                                                                                                                                                                                                                                                                                | 32 x 40 x 2225                                         | 4     |
| 9  |                                                                                                                                                                                                                                                                                                                                                                                                                                                                                                                                                                                                                                                                                                                                                                                                                                                                                                                                                                                                                                                                                                                                                                                                                                                                                                                                                                                                                                                                                                                                                                                                                                                                                                                                                                                                                                                                                                                                                                                                                                                                                                                                | 16 x 95 x 4490                                         | 2     |
| 10 |                                                                                                                                                                                                                                                                                                                                                                                                                                                                                                                                                                                                                                                                                                                                                                                                                                                                                                                                                                                                                                                                                                                                                                                                                                                                                                                                                                                                                                                                                                                                                                                                                                                                                                                                                                                                                                                                                                                                                                                                                                                                                                                                | 18 x 135 x 2055                                        | 4     |
| 11 |                                                                                                                                                                                                                                                                                                                                                                                                                                                                                                                                                                                                                                                                                                                                                                                                                                                                                                                                                                                                                                                                                                                                                                                                                                                                                                                                                                                                                                                                                                                                                                                                                                                                                                                                                                                                                                                                                                                                                                                                                                                                                                                                | 16 x 95 x 2115                                         | 4     |
| F1 |                                                                                                                                                                                                                                                                                                                                                                                                                                                                                                                                                                                                                                                                                                                                                                                                                                                                                                                                                                                                                                                                                                                                                                                                                                                                                                                                                                                                                                                                                                                                                                                                                                                                                                                                                                                                                                                                                                                                                                                                                                                                                                                                | Ø 6 x 120                                              | 45    |
| F2 | Q CONTRACTOR OF THE PARTY OF TH | Ø 4.5 x 70                                             | 140   |
| F3 |                                                                                                                                                                                                                                                                                                                                                                                                                                                                                                                                                                                                                                                                                                                                                                                                                                                                                                                                                                                                                                                                                                                                                                                                                                                                                                                                                                                                                                                                                                                                                                                                                                                                                                                                                                                                                                                                                                                                                                                                                                                                                                                                | Ø 4 x 50                                               | 210   |
| F4 |                                                                                                                                                                                                                                                                                                                                                                                                                                                                                                                                                                                                                                                                                                                                                                                                                                                                                                                                                                                                                                                                                                                                                                                                                                                                                                                                                                                                                                                                                                                                                                                                                                                                                                                                                                                                                                                                                                                                                                                                                                                                                                                                | Ø 2.5 x 16                                             | 8     |
| F5 |                                                                                                                                                                                                                                                                                                                                                                                                                                                                                                                                                                                                                                                                                                                                                                                                                                                                                                                                                                                                                                                                                                                                                                                                                                                                                                                                                                                                                                                                                                                                                                                                                                                                                                                                                                                                                                                                                                                                                                                                                                                                                                                                | Ø 3 x 70                                               | 600   |
| F6 |                                                                                                                                                                                                                                                                                                                                                                                                                                                                                                                                                                                                                                                                                                                                                                                                                                                                                                                                                                                                                                                                                                                                                                                                                                                                                                                                                                                                                                                                                                                                                                                                                                                                                                                                                                                                                                                                                                                                                                                                                                                                                                                                | QULlink/ASSA<br>QULSydamik/ASSA<br>QULSydamikkate/ASSA | 1 set |
| F7 |                                                                                                                                                                                                                                                                                                                                                                                                                                                                                                                                                                                                                                                                                                                                                                                                                                                                                                                                                                                                                                                                                                                                                                                                                                                                                                                                                                                                                                                                                                                                                                                                                                                                                                                                                                                                                                                                                                                                                                                                                                                                                                                                | 120 x 120                                              | 2     |