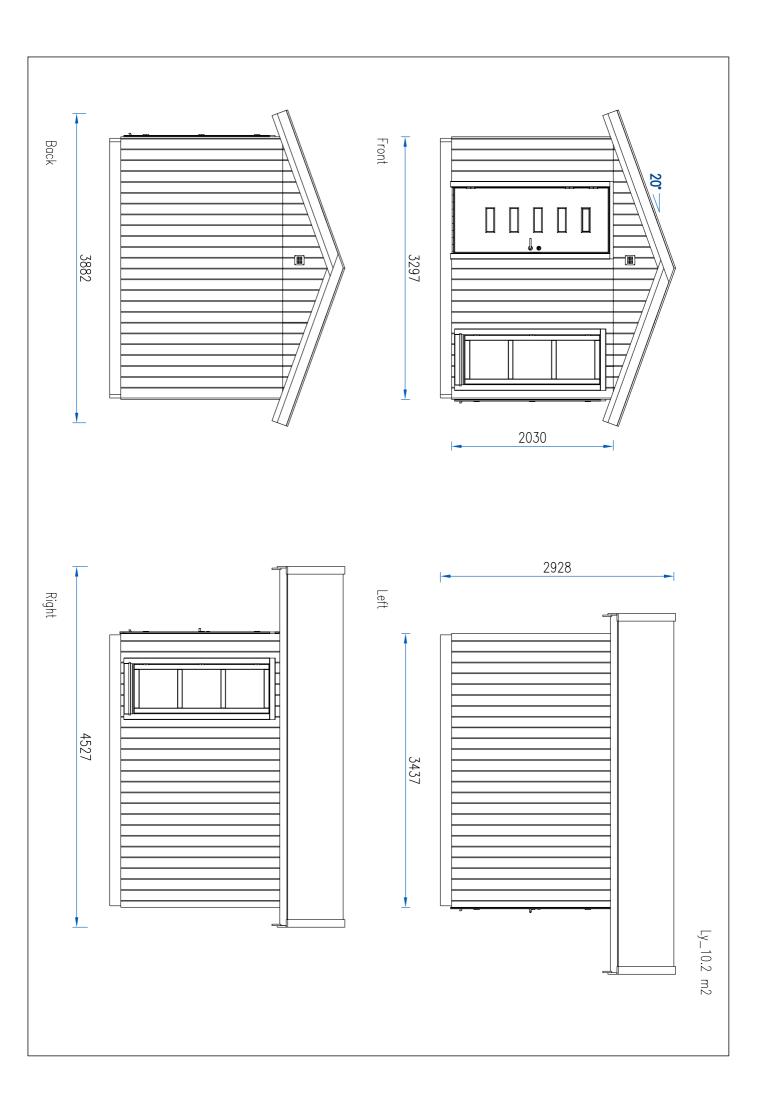

nt application manual and manufacturer's safety and usage instructions. Never paint a surface in strong sunlight or rainy weather. Consult a specialist regarding paints suitable for unprocessed softwood and follow the paint manufacturer's instructions.

Having been properly painted, your garden house's lifetime will increase substantially. We recommend that you inspect the house thoroughly once every six months.

## 2 Preparation for assembly

#### Tools and preparation of components

To assemble the garden house, you will need the following tools:



**ADVICE:** To avoid splinters, we recommend that you wear the corresponding protective gloves during the assembly process.



We wish you total success with the garden house installation and much joy with this house for many years to come!





| EL1              |                                                  | 2055 x 1097 x 88 | 8 |
|------------------|--------------------------------------------------|------------------|---|
| EL2              |                                                  | 2055 x 553 x 88  | 1 |
| EL3              |                                                  | 2055 x 281 x 88  | 2 |
| EL4              |                                                  | 2055 x 1097 x 88 | 1 |
| EL5              |                                                  | 2055 x 1097 x 88 | 2 |
| EL6              |                                                  | 3157 x 727 x 88  | 2 |
| U105-15-<br>920L | U2 U1 - 19x40x980 2 pcs<br>U2 - 19x70x1980 4 pcs | 870 x 1985 x 105 | 1 |
| A105-3R          | A1  A2