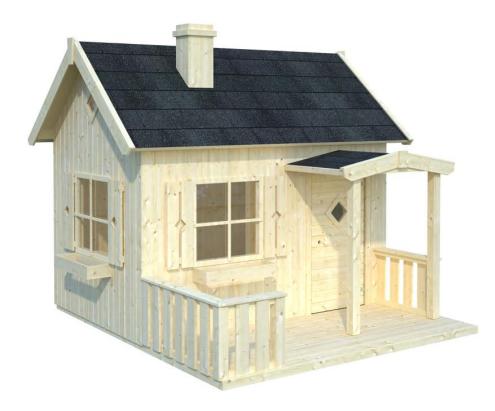

# Assembly, installation and maintenance manual

SALT LAKE Playhouse

Width 233 x Depth 157 cm Wall thickness 16 mm

### Attention!

- > It is not allowed to climb on the barriers and roof of the assembled house.
- > Caution. Wooden details can contain slight torn grain or sharp ends and edges.
- > The product is designed for simultaneous use by up to 6 persons.
- The supplied kit does not include any roof cover material. Before you begin using the house, you must obtain a suitable roof cover material (bitumen shingles or rolls) and install it in accordance with the manufacturer's instructions! It is not recommended to leave the house without a roof cover in the rain or it will void the warranty!
- > The product is delivered unfinished.