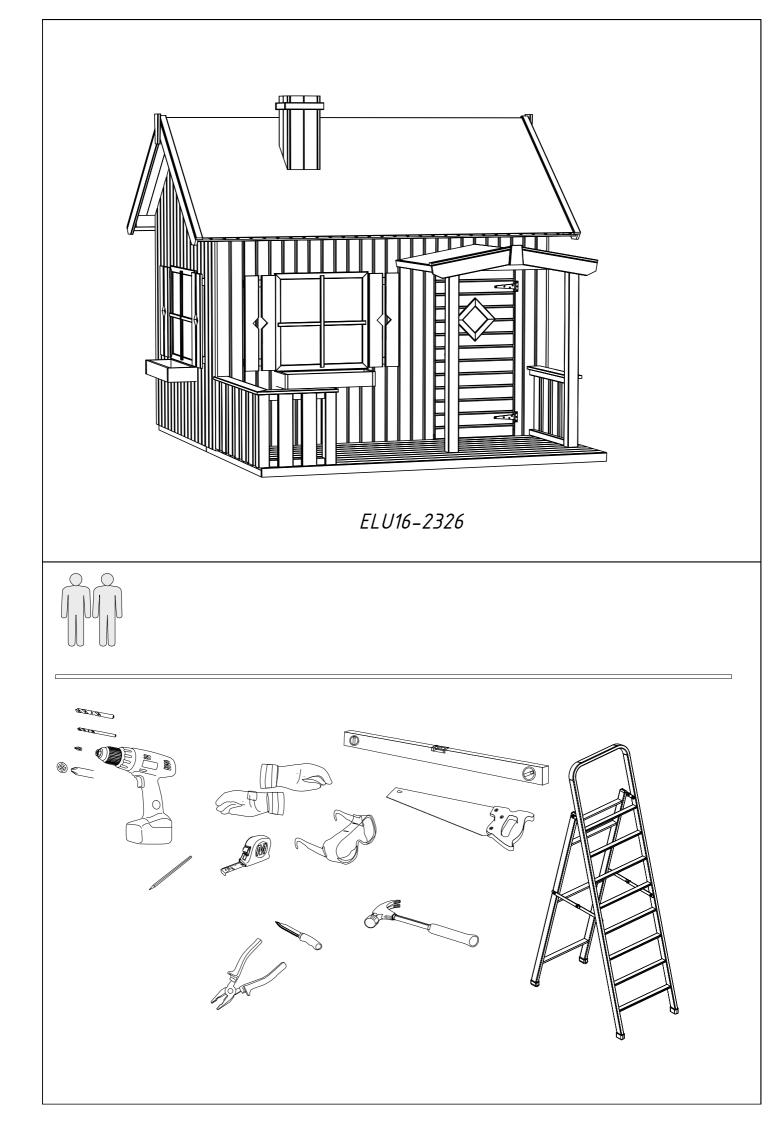

### Tools and preparation of components

To assemble the garden house, you will need the following tools:

**ADVICE:** To avoid possible injuries from splinters, we recommend to wear the corresponding protective gloves during the assembly process. To protect your eyes from sawdust, we recommend to wear protective glasses during the assembly process.