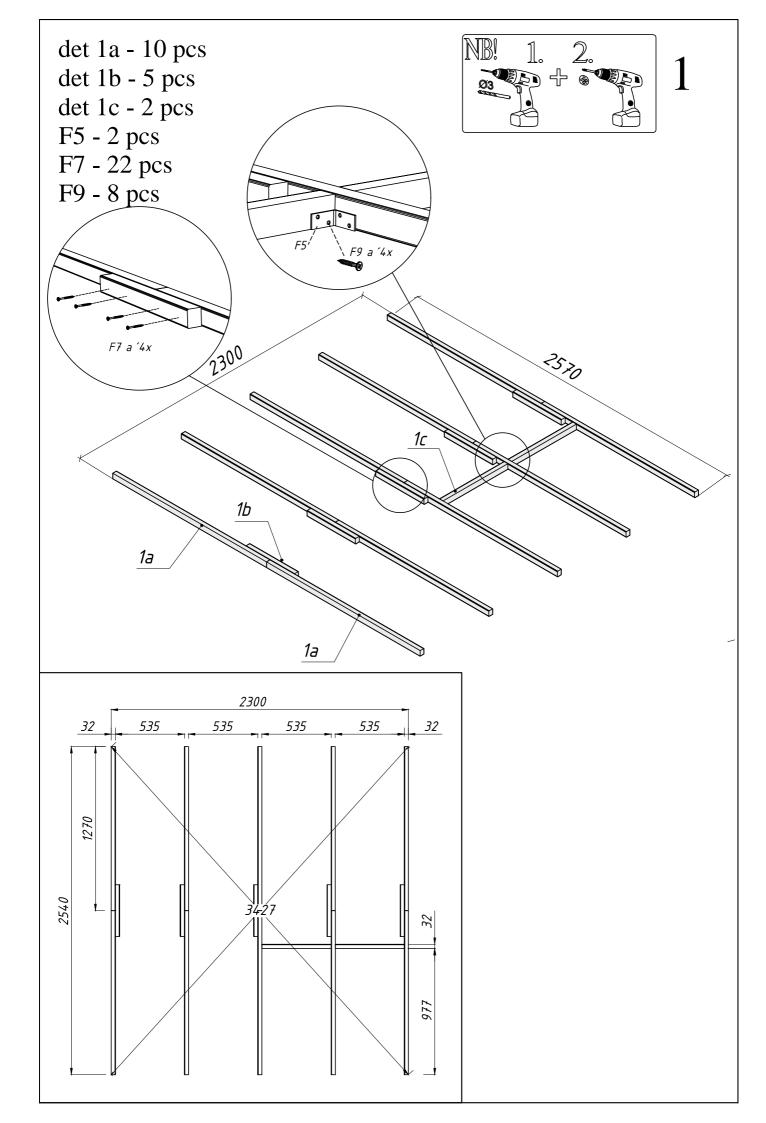

Before screwing, please drill hole in order to avoid cracks in the wood.

All projecting screws and sharp edges must be paned smooth immediately after installation to avoid potential injuries.

Level the ground and install the foundation joists according to the drawing below: