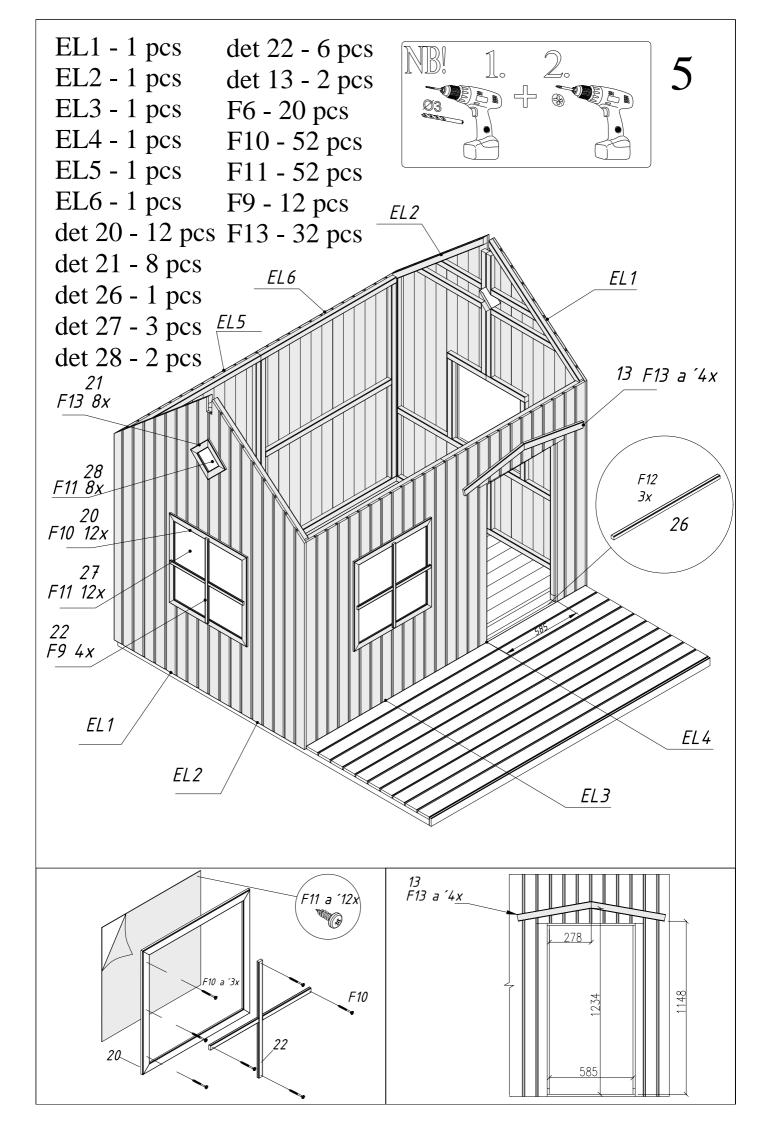

Before screwing, please drill hole in order to avoid cracks in the wood.

All projecting screws and sharp edges must be paned smooth immediately after installation to avoid potential injuries.

Level the ground and install the foundation joists according to the drawing below:

| EL1  | 794 x 2117 x 48  | 2 |
|------|------------------|---|
| EL2  | 785 x 2117 x 48  | 2 |
| EL3  | 1150 x 1475 x 48 | 1 |
| EL4  | 1159 x 1475 x 48 | 1 |
| EL5  | 1159 x 1475 x 48 | 1 |
| EL6  | 1150 x 1475 x 48 | 1 |
| EL7  | 557 x 1127 x 42  | 1 |
| EL8  | 700 x 544 x 35   | 2 |
| EL9A | 916 x 450 x 48   | 1 |
| EL9B | 611 x 450 x 48   | 1 |
| EL10 | 360 x 450 x 48   | 1 |

| 11  | 16 x 45 x 1215  | 4  |
|-----|-----------------|----|
| 12  | 16 x 45 x 580   | 2  |
| 13  | 25 x 45 x 500   | 2  |
| 14  | 19 x 120 x 900  | 1  |
| 15  | 70 x 70 x 1210  | 2  |
| 16  | 70 x 70 x 450   | 2  |
| 17  | 19 x 95 x 681   | 1  |
| 18  | 19 x 95 x 996   | 1  |
| 19  | 19 x 95 x 520   | 1  |
| 20  | 12 x 40 x 640   | 12 |
| 21  | 12 x 40 x 206   | 12 |
| 22  | 12 x 24 x 600   | 6  |
| 23  | 19 x 95 x 193   | 6  |
| 24  | 19 x 95 x 600   | 9  |
| 25A | 16 x 95 x 200   | 2  |
| 25B | 16 x 95 x 125   | 1  |
| 26  | 16 x 16 x 585   | 1  |
| 27  | 1,5 x 590 x 590 | 3  |
| 28  | 1,5 x 156 x 156 | 3  |

|     | 1             |             |              |     |
|-----|---------------|-------------|--------------|-----|
| F1  |               | D QTH150kZN | 150 mm       | 2   |
| F2  | E DING        | QKR4x16ZN   | Ø 4 x 16     | 4   |
| F3  |               | QMSulgur    | 46 x 15 x 13 | 1   |
| F5  |               | QNu404020   | 40 x 40 x 20 | 17  |
| F6  | Communities C | QKR4_5x70ZN | Ø 4.5 x 70   | 80  |
| F7  |               | QKR4_5x50ZN | Ø 4.5 x 50   | 120 |
| F8  |               | QKR3_5x40ZN | Ø 3.5 x 40   | 130 |
| F9  | ()            | QKR3_5x30ZN | Ø 3.5 x 30   | 70  |
| F10 | Commune (     | QKR3_5x35ZN | Ø 3.5 x 35   | 80  |
| F11 | N.C.          | QKR3x12ZnY  | Ø 3 x 12     | 60  |
| F12 |               | QNA2_2x50Zn | Ø 2.2 x 50   | 300 |
| F13 | Commune C     | QKR3_5x25ZN | Ø 3.5 x 25   | 40  |
|     |               |             |              |     |
|     |               |             |              |     |
|     |               |             |              |     |
|     |               |             |              |     |
|     |               |             |              |     |
|     |               |             |              |     |
|     |               |             |              |     |
|     |               |             |              |     |
|     |               |             |              |     |