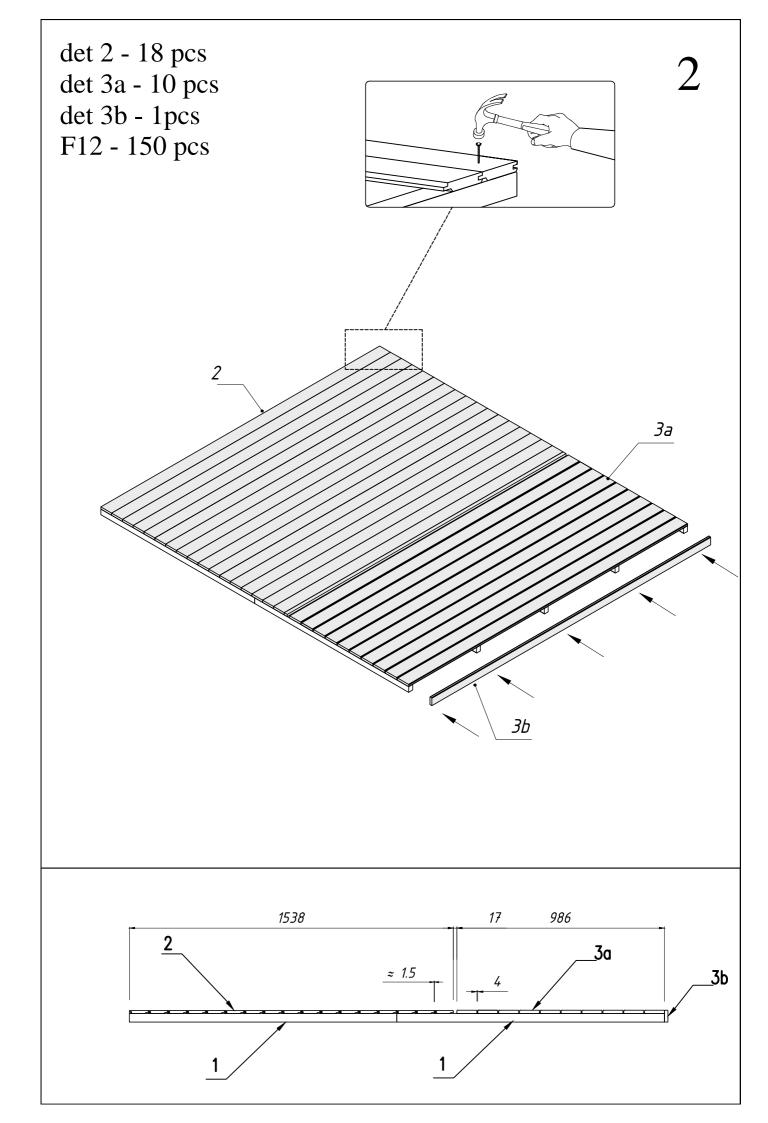

Before screwing, please drill hole in order to avoid cracks in the wood.

All projecting screws and sharp edges must be paned smooth immediately after installation to avoid potential injuries.

Level the ground and install the foundation joists according to the drawing below: