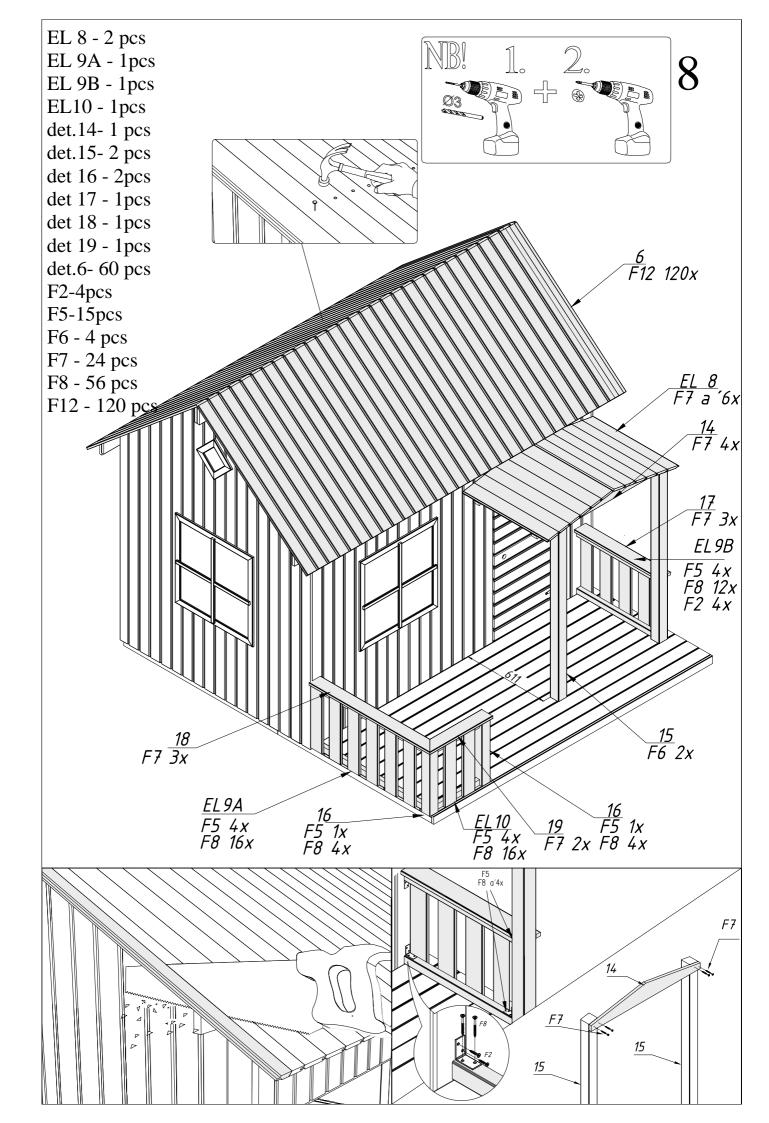

Before screwing, please drill hole in order to avoid cracks in the wood.

All projecting screws and sharp edges must be paned smooth immediately after installation to avoid potential injuries.

Level the ground and install the foundation joists according to the drawing below:

| EL1  | 794 x 2117 x 48  | 2 |
|------|------------------|---|
| EL2  | 785 x 2117 x 48  | 2 |
| EL3  | 1150 x 1475 x 48 | 1 |
| EL4  | 1159 x 1475 x 48 | 1 |
| EL5  | 1159 x 1475 x 48 | 1 |
| EL6  | 1150 x 1475 x 48 | 1 |
| EL7  | 557 x 1127 x 42  | 1 |
| EL8  | 700 x 544 x 35   | 2 |
| EL9A | 916 x 450 x 48   | 1 |
| EL9B | 611 x 450 x 48   | 1 |
| EL10 | 360 x 450 x 48   | 1 |

|   | 1               |                                                                                                                                                                                                                                                                                                                                                                                                                                                                                                                                                                                                                                                                                                                                                                                                                                                                                                                                                                                                                                                                                                                                                                                                                                                                                                                                                                                                                                                                                                                                                                                                                                                                                                                                                                                                                                                                                                                                                                                                                                                                                                |
|---|-----------------|------------------------------------------------------------------------------------------------------------------------------------------------------------------------------------------------------------------------------------------------------------------------------------------------------------------------------------------------------------------------------------------------------------------------------------------------------------------------------------------------------------------------------------------------------------------------------------------------------------------------------------------------------------------------------------------------------------------------------------------------------------------------------------------------------------------------------------------------------------------------------------------------------------------------------------------------------------------------------------------------------------------------------------------------------------------------------------------------------------------------------------------------------------------------------------------------------------------------------------------------------------------------------------------------------------------------------------------------------------------------------------------------------------------------------------------------------------------------------------------------------------------------------------------------------------------------------------------------------------------------------------------------------------------------------------------------------------------------------------------------------------------------------------------------------------------------------------------------------------------------------------------------------------------------------------------------------------------------------------------------------------------------------------------------------------------------------------------------|
|   | 266 x 450 x 38  | 1                                                                                                                                                                                                                                                                                                                                                                                                                                                                                                                                                                                                                                                                                                                                                                                                                                                                                                                                                                                                                                                                                                                                                                                                                                                                                                                                                                                                                                                                                                                                                                                                                                                                                                                                                                                                                                                                                                                                                                                                                                                                                              |
|   | 206 x 307 x 38  | 1                                                                                                                                                                                                                                                                                                                                                                                                                                                                                                                                                                                                                                                                                                                                                                                                                                                                                                                                                                                                                                                                                                                                                                                                                                                                                                                                                                                                                                                                                                                                                                                                                                                                                                                                                                                                                                                                                                                                                                                                                                                                                              |
|   | 190 x 450 x 38  | 1                                                                                                                                                                                                                                                                                                                                                                                                                                                                                                                                                                                                                                                                                                                                                                                                                                                                                                                                                                                                                                                                                                                                                                                                                                                                                                                                                                                                                                                                                                                                                                                                                                                                                                                                                                                                                                                                                                                                                                                                                                                                                              |
|   | 190 x 450 x 38  | 1                                                                                                                                                                                                                                                                                                                                                                                                                                                                                                                                                                                                                                                                                                                                                                                                                                                                                                                                                                                                                                                                                                                                                                                                                                                                                                                                                                                                                                                                                                                                                                                                                                                                                                                                                                                                                                                                                                                                                                                                                                                                                              |
|   | 210 x 620 x 32  | 6                                                                                                                                                                                                                                                                                                                                                                                                                                                                                                                                                                                                                                                                                                                                                                                                                                                                                                                                                                                                                                                                                                                                                                                                                                                                                                                                                                                                                                                                                                                                                                                                                                                                                                                                                                                                                                                                                                                                                                                                                                                                                              |
|   | 32 x 40 x 1270  | 10                                                                                                                                                                                                                                                                                                                                                                                                                                                                                                                                                                                                                                                                                                                                                                                                                                                                                                                                                                                                                                                                                                                                                                                                                                                                                                                                                                                                                                                                                                                                                                                                                                                                                                                                                                                                                                                                                                                                                                                                                                                                                             |
|   | 32 x 40 x 400   | 5                                                                                                                                                                                                                                                                                                                                                                                                                                                                                                                                                                                                                                                                                                                                                                                                                                                                                                                                                                                                                                                                                                                                                                                                                                                                                                                                                                                                                                                                                                                                                                                                                                                                                                                                                                                                                                                                                                                                                                                                                                                                                              |
|   | 32 x 40 x 535   | 2                                                                                                                                                                                                                                                                                                                                                                                                                                                                                                                                                                                                                                                                                                                                                                                                                                                                                                                                                                                                                                                                                                                                                                                                                                                                                                                                                                                                                                                                                                                                                                                                                                                                                                                                                                                                                                                                                                                                                                                                                                                                                              |
| 2 | 16 x 89 x 2300  | 18                                                                                                                                                                                                                                                                                                                                                                                                                                                                                                                                                                                                                                                                                                                                                                                                                                                                                                                                                                                                                                                                                                                                                                                                                                                                                                                                                                                                                                                                                                                                                                                                                                                                                                                                                                                                                                                                                                                                                                                                                                                                                             |
|   | 16 x 95 x 2300  | 10                                                                                                                                                                                                                                                                                                                                                                                                                                                                                                                                                                                                                                                                                                                                                                                                                                                                                                                                                                                                                                                                                                                                                                                                                                                                                                                                                                                                                                                                                                                                                                                                                                                                                                                                                                                                                                                                                                                                                                                                                                                                                             |
|   | 16 x 56 x 2300  | 1                                                                                                                                                                                                                                                                                                                                                                                                                                                                                                                                                                                                                                                                                                                                                                                                                                                                                                                                                                                                                                                                                                                                                                                                                                                                                                                                                                                                                                                                                                                                                                                                                                                                                                                                                                                                                                                                                                                                                                                                                                                                                              |
|   | 19 x 120 x 2000 | 2                                                                                                                                                                                                                                                                                                                                                                                                                                                                                                                                                                                                                                                                                                                                                                                                                                                                                                                                                                                                                                                                                                                                                                                                                                                                                                                                                                                                                                                                                                                                                                                                                                                                                                                                                                                                                                                                                                                                                                                                                                                                                              |
|   | 19 x 120 x 600  | 2                                                                                                                                                                                                                                                                                                                                                                                                                                                                                                                                                                                                                                                                                                                                                                                                                                                                                                                                                                                                                                                                                                                                                                                                                                                                                                                                                                                                                                                                                                                                                                                                                                                                                                                                                                                                                                                                                                                                                                                                                                                                                              |
|   | 19 x 80 x 1300  | 4                                                                                                                                                                                                                                                                                                                                                                                                                                                                                                                                                                                                                                                                                                                                                                                                                                                                                                                                                                                                                                                                                                                                                                                                                                                                                                                                                                                                                                                                                                                                                                                                                                                                                                                                                                                                                                                                                                                                                                                                                                                                                              |
|   | 16 x 89 x 1180  | 60                                                                                                                                                                                                                                                                                                                                                                                                                                                                                                                                                                                                                                                                                                                                                                                                                                                                                                                                                                                                                                                                                                                                                                                                                                                                                                                                                                                                                                                                                                                                                                                                                                                                                                                                                                                                                                                                                                                                                                                                                                                                                             |
|   | 16 x 45 x 1300  | 4                                                                                                                                                                                                                                                                                                                                                                                                                                                                                                                                                                                                                                                                                                                                                                                                                                                                                                                                                                                                                                                                                                                                                                                                                                                                                                                                                                                                                                                                                                                                                                                                                                                                                                                                                                                                                                                                                                                                                                                                                                                                                              |
|   | 16 x 45 x 700   | 2                                                                                                                                                                                                                                                                                                                                                                                                                                                                                                                                                                                                                                                                                                                                                                                                                                                                                                                                                                                                                                                                                                                                                                                                                                                                                                                                                                                                                                                                                                                                                                                                                                                                                                                                                                                                                                                                                                                                                                                                                                                                                              |
|   | 16 x 95 x 1215  | 4                                                                                                                                                                                                                                                                                                                                                                                                                                                                                                                                                                                                                                                                                                                                                                                                                                                                                                                                                                                                                                                                                                                                                                                                                                                                                                                                                                                                                                                                                                                                                                                                                                                                                                                                                                                                                                                                                                                                                                                                                                                                                              |
|   | 16 x 95 x 580   | 2                                                                                                                                                                                                                                                                                                                                                                                                                                                                                                                                                                                                                                                                                                                                                                                                                                                                                                                                                                                                                                                                                                                                                                                                                                                                                                                                                                                                                                                                                                                                                                                                                                                                                                                                                                                                                                                                                                                                                                                                                                                                                              |
|   |                 | Image: Image |

| 11  | 16 x 45 x 1215  | 4  |
|-----|-----------------|----|
| 12  | 16 x 45 x 580   | 2  |
| 13  | 25 x 45 x 500   | 2  |
| 14  | 19 x 120 x 900  | 1  |
| 15  | 70 x 70 x 1210  | 2  |
| 16  | 70 x 70 x 450   | 2  |
| 17  | 19 x 95 x 681   | 1  |
| 18  | 19 x 95 x 996   | 1  |
| 19  | 19 x 95 x 520   | 1  |
| 20  | 12 x 40 x 640   | 12 |
| 21  | 12 x 40 x 206   | 12 |
| 22  | 12 x 24 x 600   | 6  |
| 23  | 19 x 95 x 193   | 6  |
| 24  | 19 x 95 x 600   | 9  |
| 25A | 16 x 95 x 200   | 2  |
| 25B | 16 x 95 x 125   | 1  |
| 26  | 16 x 16 x 585   | 1  |
| 27  | 1,5 x 590 x 590 | 3  |
| 28  | 1,5 x 156 x 156 | 3  |

|     | 1             |             |              |     |
|-----|---------------|-------------|--------------|-----|
| F1  |               | D QTH150kZN | 150 mm       | 2   |
| F2  | E DING        | QKR4x16ZN   | Ø 4 x 16     | 4   |
| F3  |               | QMSulgur    | 46 x 15 x 13 | 1   |
| F5  |               | QNu404020   | 40 x 40 x 20 | 17  |
| F6  | Communities C | QKR4_5x70ZN | Ø 4.5 x 70   | 80  |
| F7  |               | QKR4_5x50ZN | Ø 4.5 x 50   | 120 |
| F8  |               | QKR3_5x40ZN | Ø 3.5 x 40   | 130 |
| F9  | ()            | QKR3_5x30ZN | Ø 3.5 x 30   | 70  |
| F10 | Commune (     | QKR3_5x35ZN | Ø 3.5 x 35   | 80  |
| F11 | N.C.          | QKR3x12ZnY  | Ø 3 x 12     | 60  |
| F12 |               | QNA2_2x50Zn | Ø 2.2 x 50   | 300 |
| F13 | Commune C     | QKR3_5x25ZN | Ø 3.5 x 25   | 40  |
|     |               |             |              |     |
|     |               |             |              |     |
|     |               |             |              |     |
|     |               |             |              |     |
|     |               |             |              |     |
|     |               |             |              |     |
|     |               |             |              |     |
|     |               |             |              |     |
|     |               |             |              |     |