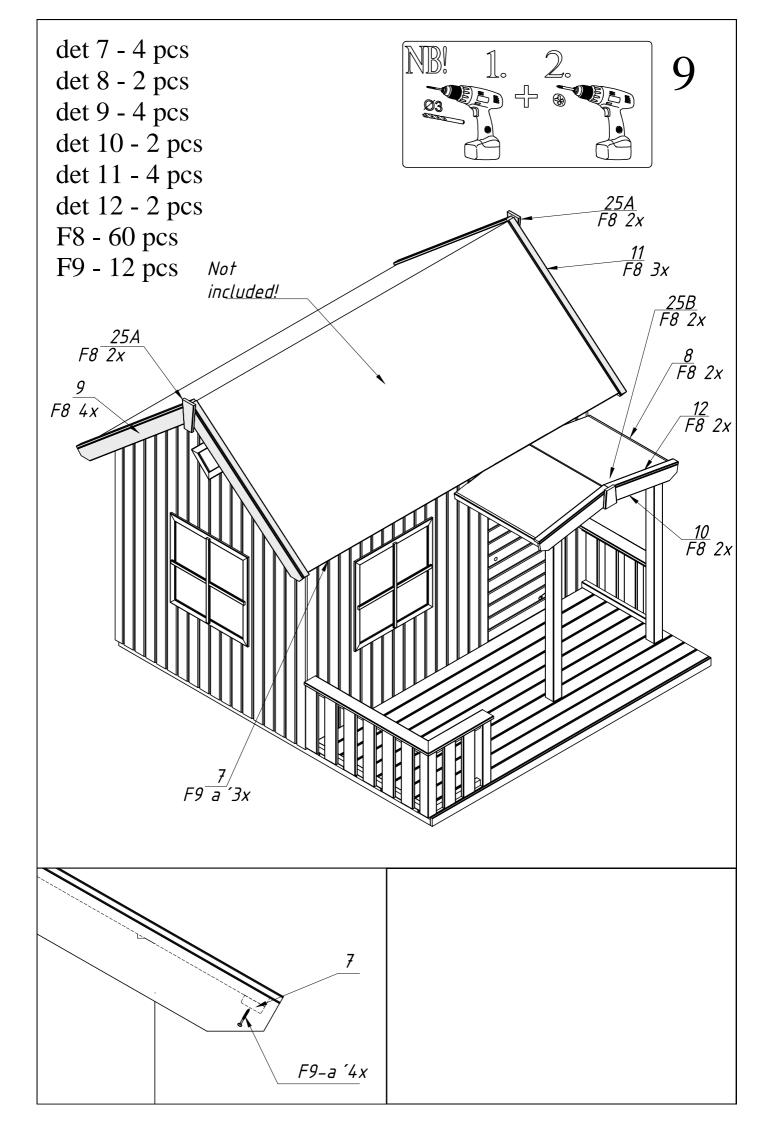

Before screwing, please drill hole in order to avoid cracks in the wood.

All projecting screws and sharp edges must be paned smooth immediately after installation to avoid potential injuries.

Level the ground and install the foundation joists according to the drawing below: