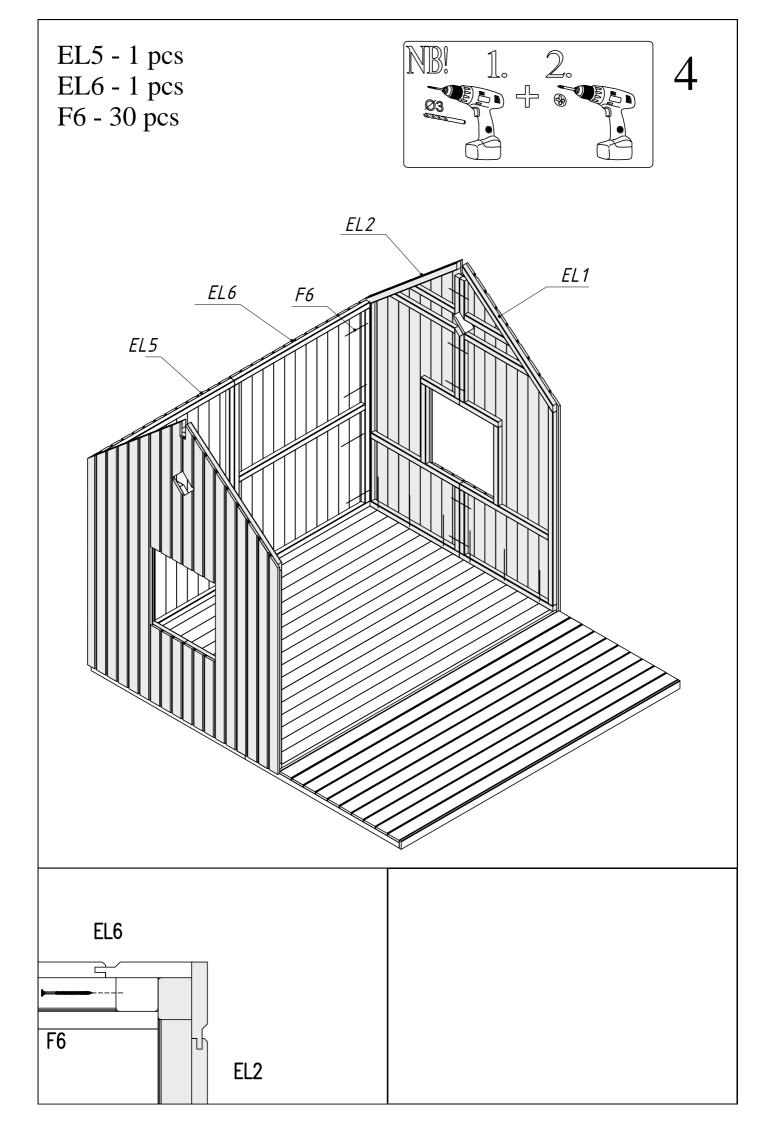

Before screwing, please drill hole in order to avoid cracks in the wood.

All projecting screws and sharp edges must be paned smooth immediately after installation to avoid potential injuries.

Level the ground and install the foundation joists according to the drawing below: