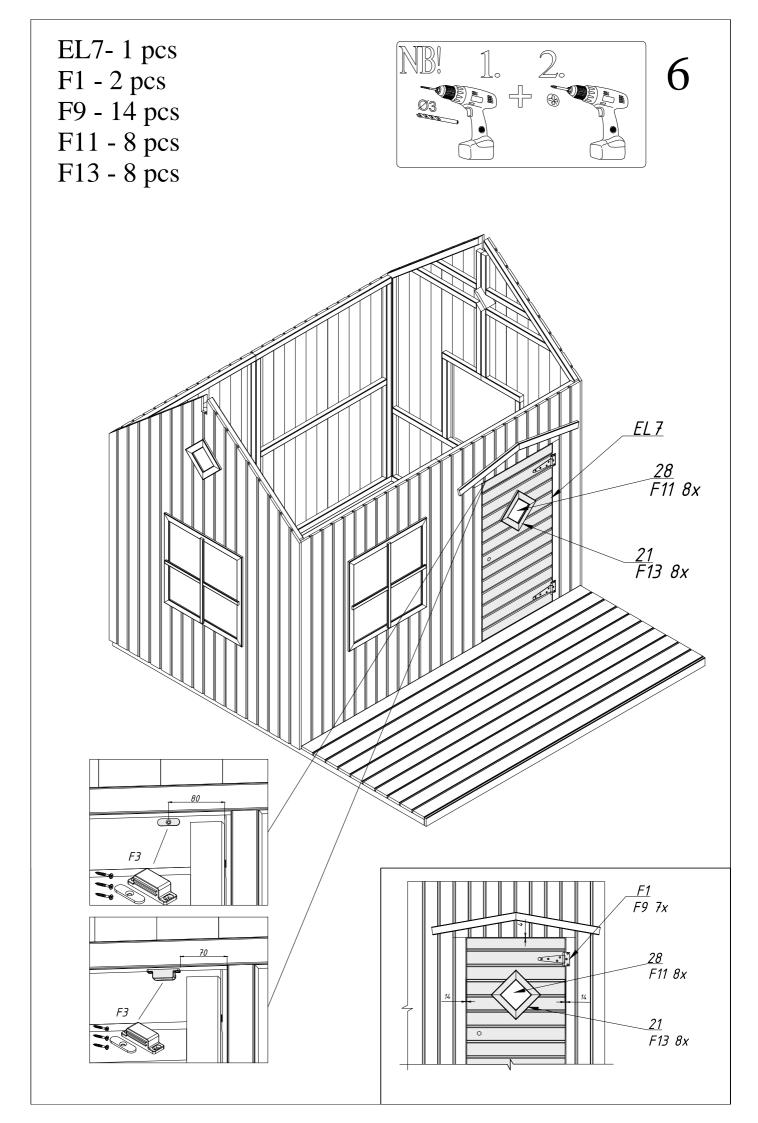

Before screwing, please drill hole in order to avoid cracks in the wood.

All projecting screws and sharp edges must be paned smooth immediately after installation to avoid potential injuries.

Level the ground and install the foundation joists according to the drawing below:

| EL1  | 794 x 2117 x 48  | 2 |
|------|------------------|---|
| EL2  | 785 x 2117 x 48  | 2 |
| EL3  | 1150 x 1475 x 48 | 1 |
| EL4  | 1159 x 1475 x 48 | 1 |
| EL5  | 1159 x 1475 x 48 | 1 |
| EL6  | 1150 x 1475 x 48 | 1 |
| EL7  | 557 x 1127 x 42  | 1 |
| EL8  | 700 x 544 x 35   | 2 |
| EL9A | 916 x 450 x 48   | 1 |
| EL9B | 611 x 450 x 48   | 1 |
| EL10 | 360 x 450 x 48   | 1 |

| 11  | 16 x 45 x 1215  | 4  |
|-----|-----------------|----|
| 12  | 16 x 45 x 580   | 2  |
| 13  | 25 x 45 x 500   | 2  |
| 14  | 19 x 120 x 900  | 1  |
| 15  | 70 x 70 x 1210  | 2  |
| 16  | 70 x 70 x 450   | 2  |
| 17  | 19 x 95 x 681   | 1  |
| 18  | 19 x 95 x 996   | 1  |
| 19  | 19 x 95 x 520   | 1  |
| 20  | 12 x 40 x 640   | 12 |
| 21  | 12 x 40 x 206   | 12 |
| 22  | 12 x 24 x 600   | 6  |
| 23  | 19 x 95 x 193   | 6  |
| 24  | 19 x 95 x 600   | 9  |
| 25A | 16 x 95 x 200   | 2  |
| 25B | 16 x 95 x 125   | 1  |
| 26  | 16 x 16 x 585   | 1  |
| 27  | 1,5 x 590 x 590 | 3  |
| 28  | 1,5 x 156 x 156 | 3  |

|     | 1             |             |              |     |
|-----|---------------|-------------|--------------|-----|
| F1  |               | D QTH150kZN | 150 mm       | 2   |
| F2  | E DING        | QKR4x16ZN   | Ø 4 x 16     | 4   |
| F3  |               | QMSulgur    | 46 x 15 x 13 | 1   |
| F5  |               | QNu404020   | 40 x 40 x 20 | 17  |
| F6  | Communities C | QKR4_5x70ZN | Ø 4.5 x 70   | 80  |
| F7  |               | QKR4_5x50ZN | Ø 4.5 x 50   | 120 |
| F8  |               | QKR3_5x40ZN | Ø 3.5 x 40   | 130 |
| F9  | ()            | QKR3_5x30ZN | Ø 3.5 x 30   | 70  |
| F10 | Commune (     | QKR3_5x35ZN | Ø 3.5 x 35   | 80  |
| F11 | N.C.          | QKR3x12ZnY  | Ø 3 x 12     | 60  |
| F12 |               | QNA2_2x50Zn | Ø 2.2 x 50   | 300 |
| F13 | Commune C     | QKR3_5x25ZN | Ø 3.5 x 25   | 40  |
|     |               |             |              |     |
|     |               |             |              |     |
|     |               |             |              |     |
|     |               |             |              |     |
|     |               |             |              |     |
|     |               |             |              |     |
|     |               |             |              |     |
|     |               |             |              |     |
|     |               |             |              |     |