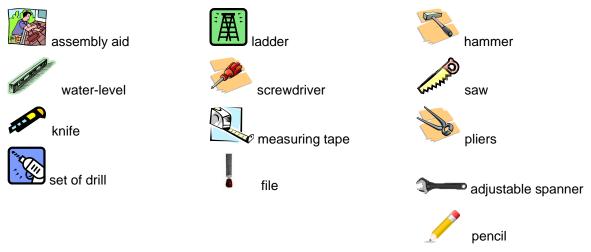

### Tools and preparation of components

To assemble the garden house, you will need the following tools:

**ADVICE:** To avoid possible injuries from splinters, we recommend to wear the corresponding protective gloves during the assembly process. To protect your eyes from sawdust, we recommend to wear protective glasses during the assembly process.