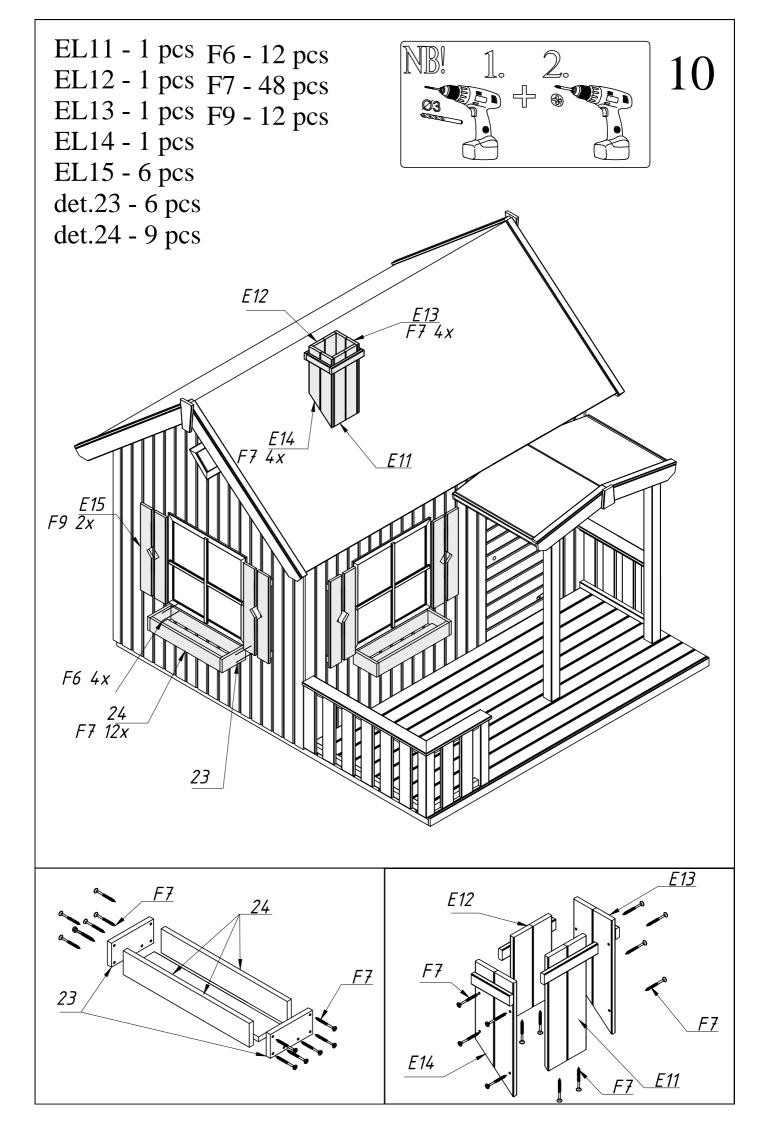

Before screwing, please drill hole in order to avoid cracks in the wood.

All projecting screws and sharp edges must be paned smooth immediately after installation to avoid potential injuries.

Level the ground and install the foundation joists according to the drawing below: