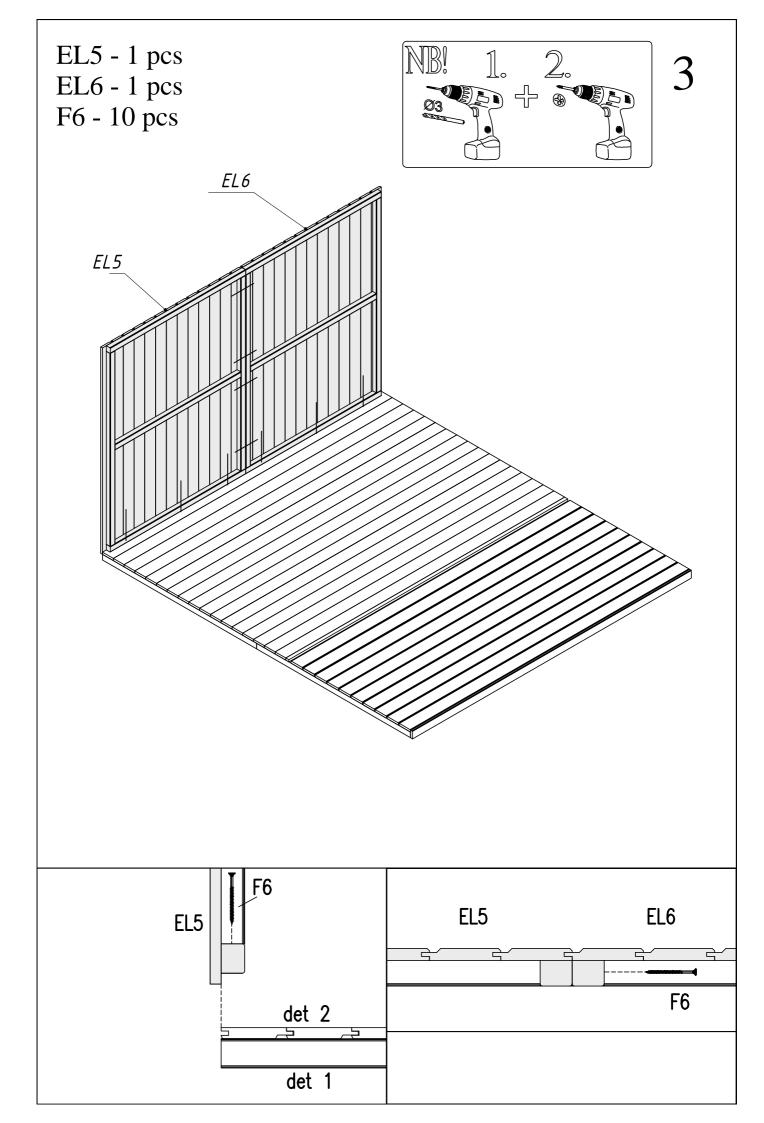

Before screwing, please drill hole in order to avoid cracks in the wood.

All projecting screws and sharp edges must be paned smooth immediately after installation to avoid potential injuries.

Level the ground and install the foundation joists according to the drawing below: