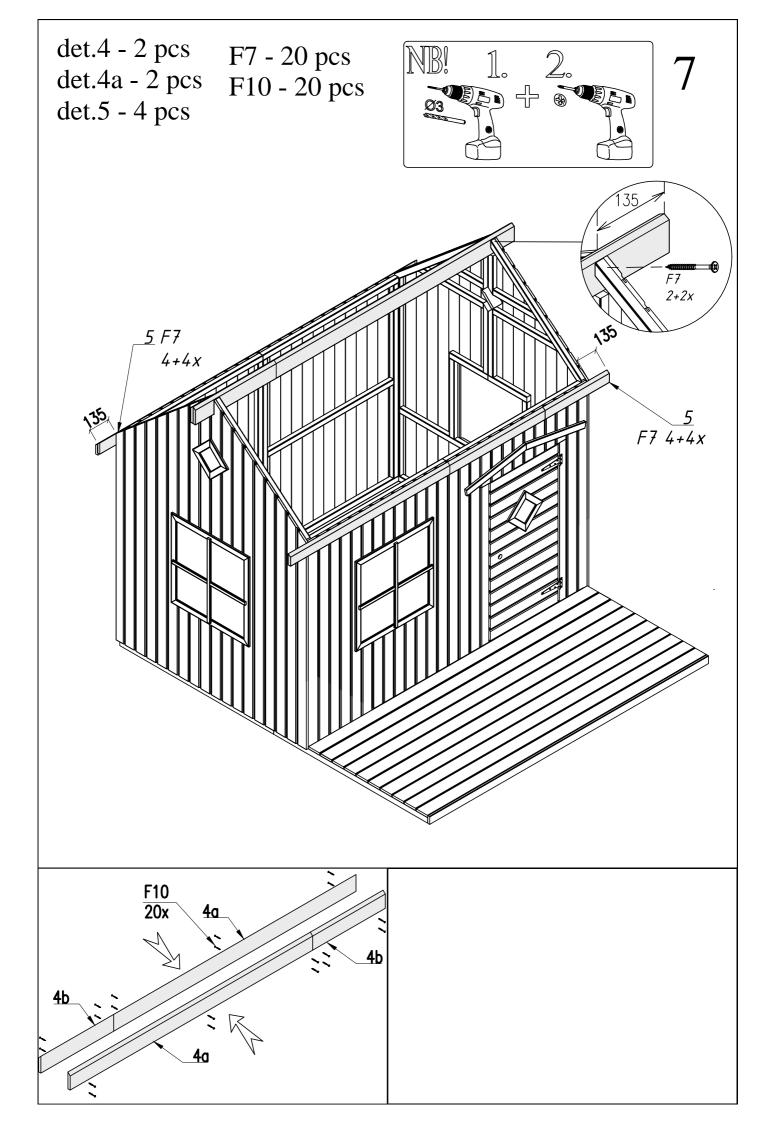

Before screwing, please drill hole in order to avoid cracks in the wood.

All projecting screws and sharp edges must be paned smooth immediately after installation to avoid potential injuries.

Level the ground and install the foundation joists according to the drawing below:

|   | 1               |                                                                                                                                                                                                                                                                                                                                                                                                                                                                                                                                                                                                                                                                                                                                                                                                                                                                                                                                                                                                                                                                                                                                                                                                                                                                                                                                                                                                                                                                                                                                                                                                                                                                                                                                                                                                                                                                                                                                                                                                                                                                                                |
|---|-----------------|------------------------------------------------------------------------------------------------------------------------------------------------------------------------------------------------------------------------------------------------------------------------------------------------------------------------------------------------------------------------------------------------------------------------------------------------------------------------------------------------------------------------------------------------------------------------------------------------------------------------------------------------------------------------------------------------------------------------------------------------------------------------------------------------------------------------------------------------------------------------------------------------------------------------------------------------------------------------------------------------------------------------------------------------------------------------------------------------------------------------------------------------------------------------------------------------------------------------------------------------------------------------------------------------------------------------------------------------------------------------------------------------------------------------------------------------------------------------------------------------------------------------------------------------------------------------------------------------------------------------------------------------------------------------------------------------------------------------------------------------------------------------------------------------------------------------------------------------------------------------------------------------------------------------------------------------------------------------------------------------------------------------------------------------------------------------------------------------|
|   | 266 x 450 x 38  | 1                                                                                                                                                                                                                                                                                                                                                                                                                                                                                                                                                                                                                                                                                                                                                                                                                                                                                                                                                                                                                                                                                                                                                                                                                                                                                                                                                                                                                                                                                                                                                                                                                                                                                                                                                                                                                                                                                                                                                                                                                                                                                              |
|   | 206 x 307 x 38  | 1                                                                                                                                                                                                                                                                                                                                                                                                                                                                                                                                                                                                                                                                                                                                                                                                                                                                                                                                                                                                                                                                                                                                                                                                                                                                                                                                                                                                                                                                                                                                                                                                                                                                                                                                                                                                                                                                                                                                                                                                                                                                                              |
|   | 190 x 450 x 38  | 1                                                                                                                                                                                                                                                                                                                                                                                                                                                                                                                                                                                                                                                                                                                                                                                                                                                                                                                                                                                                                                                                                                                                                                                                                                                                                                                                                                                                                                                                                                                                                                                                                                                                                                                                                                                                                                                                                                                                                                                                                                                                                              |
|   | 190 x 450 x 38  | 1                                                                                                                                                                                                                                                                                                                                                                                                                                                                                                                                                                                                                                                                                                                                                                                                                                                                                                                                                                                                                                                                                                                                                                                                                                                                                                                                                                                                                                                                                                                                                                                                                                                                                                                                                                                                                                                                                                                                                                                                                                                                                              |
|   | 210 x 620 x 32  | 6                                                                                                                                                                                                                                                                                                                                                                                                                                                                                                                                                                                                                                                                                                                                                                                                                                                                                                                                                                                                                                                                                                                                                                                                                                                                                                                                                                                                                                                                                                                                                                                                                                                                                                                                                                                                                                                                                                                                                                                                                                                                                              |
|   | 32 x 40 x 1270  | 10                                                                                                                                                                                                                                                                                                                                                                                                                                                                                                                                                                                                                                                                                                                                                                                                                                                                                                                                                                                                                                                                                                                                                                                                                                                                                                                                                                                                                                                                                                                                                                                                                                                                                                                                                                                                                                                                                                                                                                                                                                                                                             |
|   | 32 x 40 x 400   | 5                                                                                                                                                                                                                                                                                                                                                                                                                                                                                                                                                                                                                                                                                                                                                                                                                                                                                                                                                                                                                                                                                                                                                                                                                                                                                                                                                                                                                                                                                                                                                                                                                                                                                                                                                                                                                                                                                                                                                                                                                                                                                              |
|   | 32 x 40 x 535   | 2                                                                                                                                                                                                                                                                                                                                                                                                                                                                                                                                                                                                                                                                                                                                                                                                                                                                                                                                                                                                                                                                                                                                                                                                                                                                                                                                                                                                                                                                                                                                                                                                                                                                                                                                                                                                                                                                                                                                                                                                                                                                                              |
| 2 | 16 x 89 x 2300  | 18                                                                                                                                                                                                                                                                                                                                                                                                                                                                                                                                                                                                                                                                                                                                                                                                                                                                                                                                                                                                                                                                                                                                                                                                                                                                                                                                                                                                                                                                                                                                                                                                                                                                                                                                                                                                                                                                                                                                                                                                                                                                                             |
|   | 16 x 95 x 2300  | 10                                                                                                                                                                                                                                                                                                                                                                                                                                                                                                                                                                                                                                                                                                                                                                                                                                                                                                                                                                                                                                                                                                                                                                                                                                                                                                                                                                                                                                                                                                                                                                                                                                                                                                                                                                                                                                                                                                                                                                                                                                                                                             |
|   | 16 x 56 x 2300  | 1                                                                                                                                                                                                                                                                                                                                                                                                                                                                                                                                                                                                                                                                                                                                                                                                                                                                                                                                                                                                                                                                                                                                                                                                                                                                                                                                                                                                                                                                                                                                                                                                                                                                                                                                                                                                                                                                                                                                                                                                                                                                                              |
|   | 19 x 120 x 2000 | 2                                                                                                                                                                                                                                                                                                                                                                                                                                                                                                                                                                                                                                                                                                                                                                                                                                                                                                                                                                                                                                                                                                                                                                                                                                                                                                                                                                                                                                                                                                                                                                                                                                                                                                                                                                                                                                                                                                                                                                                                                                                                                              |
|   | 19 x 120 x 600  | 2                                                                                                                                                                                                                                                                                                                                                                                                                                                                                                                                                                                                                                                                                                                                                                                                                                                                                                                                                                                                                                                                                                                                                                                                                                                                                                                                                                                                                                                                                                                                                                                                                                                                                                                                                                                                                                                                                                                                                                                                                                                                                              |
|   | 19 x 80 x 1300  | 4                                                                                                                                                                                                                                                                                                                                                                                                                                                                                                                                                                                                                                                                                                                                                                                                                                                                                                                                                                                                                                                                                                                                                                                                                                                                                                                                                                                                                                                                                                                                                                                                                                                                                                                                                                                                                                                                                                                                                                                                                                                                                              |
|   | 16 x 89 x 1180  | 60                                                                                                                                                                                                                                                                                                                                                                                                                                                                                                                                                                                                                                                                                                                                                                                                                                                                                                                                                                                                                                                                                                                                                                                                                                                                                                                                                                                                                                                                                                                                                                                                                                                                                                                                                                                                                                                                                                                                                                                                                                                                                             |
|   | 16 x 45 x 1300  | 4                                                                                                                                                                                                                                                                                                                                                                                                                                                                                                                                                                                                                                                                                                                                                                                                                                                                                                                                                                                                                                                                                                                                                                                                                                                                                                                                                                                                                                                                                                                                                                                                                                                                                                                                                                                                                                                                                                                                                                                                                                                                                              |
|   | 16 x 45 x 700   | 2                                                                                                                                                                                                                                                                                                                                                                                                                                                                                                                                                                                                                                                                                                                                                                                                                                                                                                                                                                                                                                                                                                                                                                                                                                                                                                                                                                                                                                                                                                                                                                                                                                                                                                                                                                                                                                                                                                                                                                                                                                                                                              |
|   | 16 x 95 x 1215  | 4                                                                                                                                                                                                                                                                                                                                                                                                                                                                                                                                                                                                                                                                                                                                                                                                                                                                                                                                                                                                                                                                                                                                                                                                                                                                                                                                                                                                                                                                                                                                                                                                                                                                                                                                                                                                                                                                                                                                                                                                                                                                                              |
|   | 16 x 95 x 580   | 2                                                                                                                                                                                                                                                                                                                                                                                                                                                                                                                                                                                                                                                                                                                                                                                                                                                                                                                                                                                                                                                                                                                                                                                                                                                                                                                                                                                                                                                                                                                                                                                                                                                                                                                                                                                                                                                                                                                                                                                                                                                                                              |
|   |                 | Image: Image |

|     | 1             |             |              |     |
|-----|---------------|-------------|--------------|-----|
| F1  |               | D QTH150kZN | 150 mm       | 2   |
| F2  | E DING        | QKR4x16ZN   | Ø 4 x 16     | 4   |
| F3  |               | QMSulgur    | 46 x 15 x 13 | 1   |
| F5  |               | QNu404020   | 40 x 40 x 20 | 17  |
| F6  | Communities C | QKR4_5x70ZN | Ø 4.5 x 70   | 80  |
| F7  |               | QKR4_5x50ZN | Ø 4.5 x 50   | 120 |
| F8  |               | QKR3_5x40ZN | Ø 3.5 x 40   | 130 |
| F9  | ()            | QKR3_5x30ZN | Ø 3.5 x 30   | 70  |
| F10 | Commune (     | QKR3_5x35ZN | Ø 3.5 x 35   | 80  |
| F11 | N.C.          | QKR3x12ZnY  | Ø 3 x 12     | 60  |
| F12 |               | QNA2_2x50Zn | Ø 2.2 x 50   | 300 |
| F13 | Commune C     | QKR3_5x25ZN | Ø 3.5 x 25   | 40  |
|     |               |             |              |     |
|     |               |             |              |     |
|     |               |             |              |     |
|     |               |             |              |     |
|     |               |             |              |     |
|     |               |             |              |     |
|     |               |             |              |     |
|     |               |             |              |     |
|     |               |             |              |     |