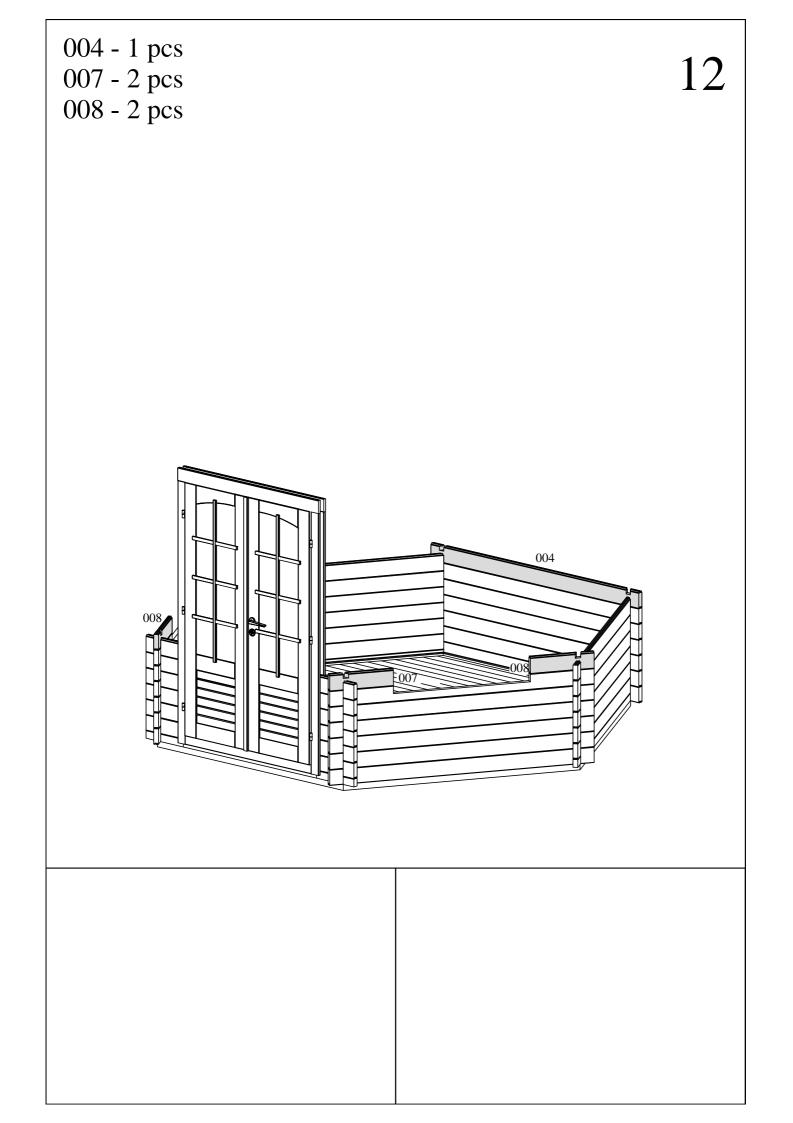

| 1      | 19x35           | 1250           |
|                      |                                                                                                         |        |                 |                |
|                      |                                                                                                         |        |                 |                |
|                      |                                                                                                         |        |                 |                |
|                      |                                                                                                         |        |                 |                |