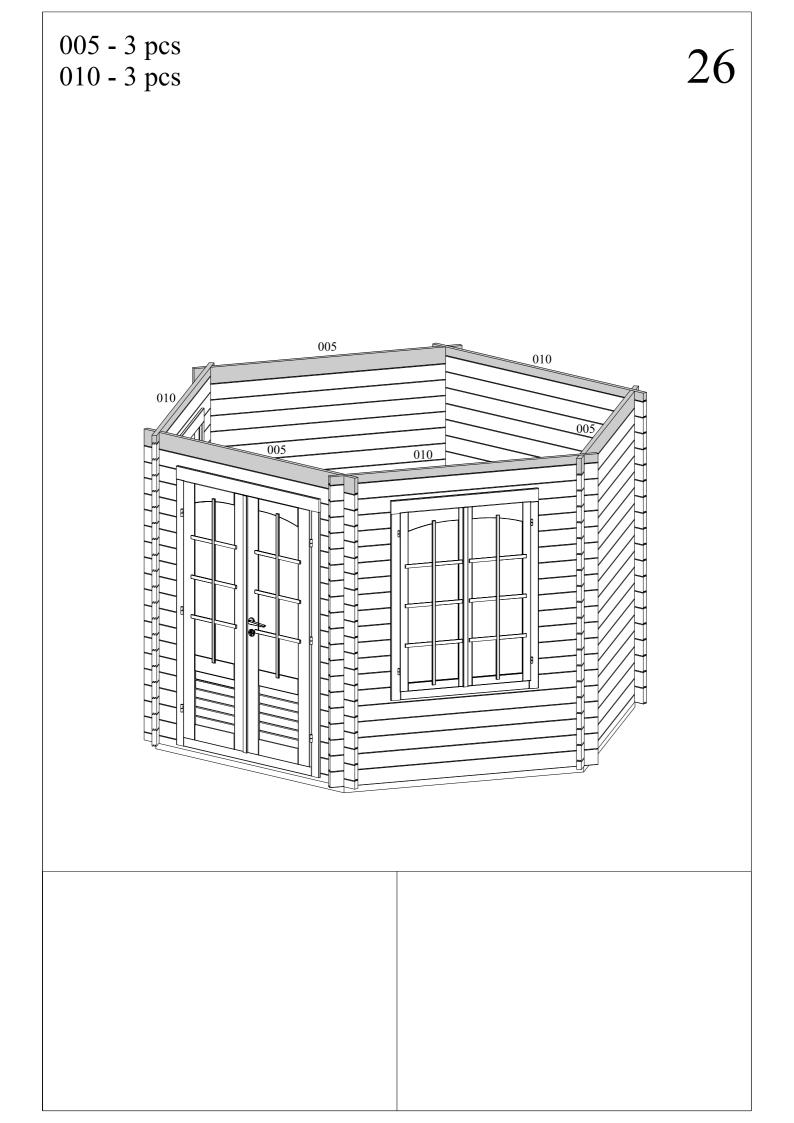

We wish you total success with the garden house installation and much joy with this house for many years to come!

| Pos  | SPECIFICATION-STÜCKLISTE-NOMENCLATURE-ELEMENTI-ESPECIFICATIÓN<br>"PAJ34-3636FSC"       | Pcs | Profile<br>(mm) | Length<br>(mm) |
|------|----------------------------------------------------------------------------------------|-----|-----------------|----------------|
| 001  |                                                                                        | 3   | 34x55           | 1950           |
| 002  |                                                                                        | 17  | 34x114          | 350            |
| 003  |                                                                                        | 17  | 34x114          | 350            |
| 004  |                                                                                        | 68  | 34x114          | 1950           |
| 005  | 1950 Without tonque                                                                    | 3   | 34x114          | 1950           |
| 006  |                                                                                        | 2   | 34x114          | 1950           |
| 007  |                                                                                        | 22  | 34x114          | 470            |
| 008  |                                                                                        | 22  | 34x114          | 470            |
| 009  |                                                                                        | 2   | 34x114          | 1950           |
| 010  |                                                                                        | 3   | 34x55           | 1950           |
| AR1  | Foundation- Fundament- Fondation- Fondazione- Vigas de cimentación 2x60°               | 6   | 45x70           | 1744           |
| AR2  | Foundation- Fundament- Fondation- Fondazione- Vigas de cimentación 2x60°               | 2   | 45x70           | 2345           |
| AR3  | Foundation- Fundament- Fondation- Fondazione- Vigas de cimentación 2x60°               | 2   | 45x70           | 3026           |
| 060  | Floor board- Fussbodenbrett- Madrier du plancher -<br>Tavola pavimento- Tabla de suelo |     |                 |                |
| 061  | 2×90°                                                                                  | 19  | 19x89           | 2951           |
| 062  | 2x30°                                                                                  | 2   | 19x89           | 2951           |
| 063  | 2×30°                                                                                  | 2   | 19x89           | 2641           |
| 064  | 2x30°                                                                                  | 2   | 19x89           | 2331           |
| 065  | 2x30°                                                                                  | 2   | 19x89           | 2021           |
| 066  | 2x30°                                                                                  | 2   | 19x89           | 1711           |
| 067  | 2x30°                                                                                  | 2   | 19x89           | 1401           |
| 068  | 2x30°                                                                                  | 2   | 19x89           | 1091           |
| 069  | 2x30°                                                                                  | 2   | 19x89           | 781            |
| 0610 | 2x30°                                                                                  | 2   | 19x89           | 471            |
| 0611 | 2x30°                                                                                  | 2   | 19x46           | 161            |