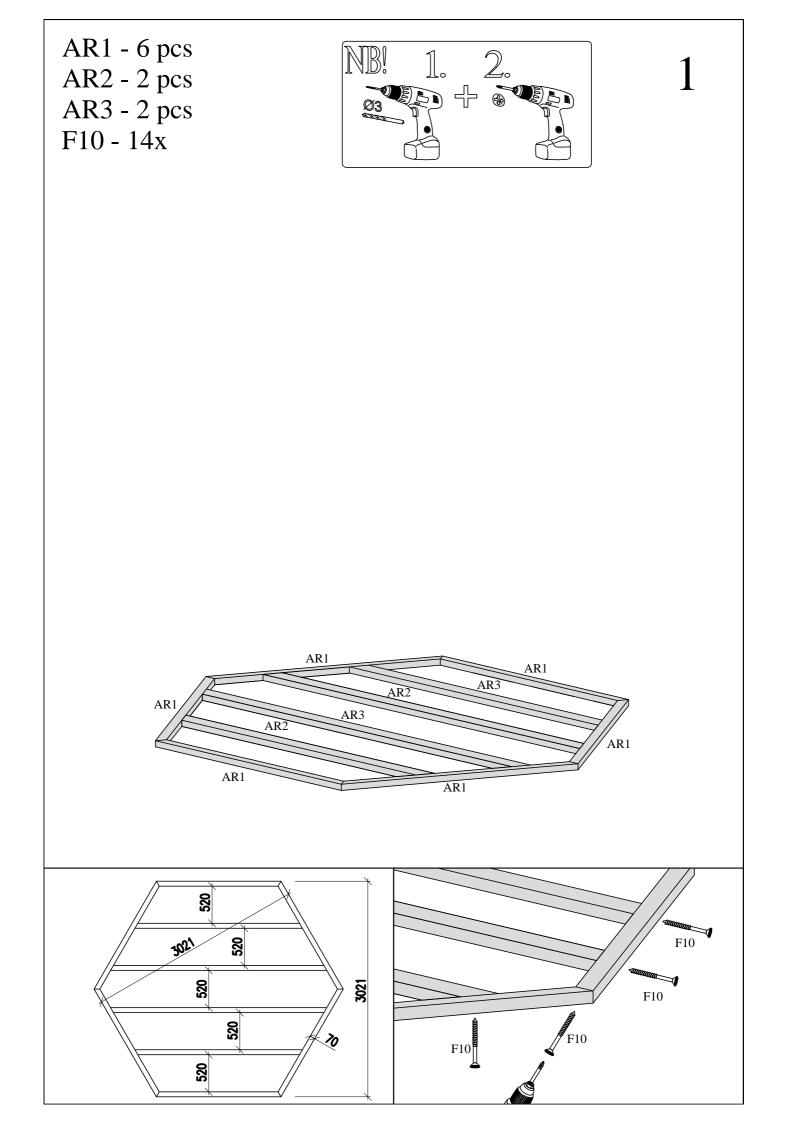

We wish you total success with the garden house installation and much joy with this house for many years to come!

| Pos  | SPECIFICATION-STÜCKLISTE-NOMENCLATURE-ELEMENTI-ESPECIFICATIÓN<br>"PAJ34-3636FSC"       | Pcs | Profile<br>(mm) | Length<br>(mm) |
|------|----------------------------------------------------------------------------------------|-----|-----------------|----------------|
| 001  |                                                                                        | 3   | 34x55           | 1950           |
| 002  |                                                                                        | 17  | 34x114          | 350            |
| 003  |                                                                                        | 17  | 34x114          | 350            |
| 004  |                                                                                        | 68  | 34x114          | 1950           |
| 005  | 1950 Without tonque                                                                    | 3   | 34x114          | 1950           |
| 006  |                                                                                        | 2   | 34x114          | 1950           |
| 007  |                                                                                        | 22  | 34x114          | 470            |
| 008  |                                                                                        | 22  | 34x114          | 470            |
| 009  |                                                                                        | 2   | 34x114          | 1950           |
| 010  |                                                                                        | 3   | 34x55           | 1950           |
| AR1  | Foundation- Fundament- Fondation- Fondazione- Vigas de cimentación 2x60°               | 6   | 45x70           | 1744           |
| AR2  | Foundation- Fundament- Fondation- Fondazione- Vigas de cimentación 2x60°               | 2   | 45x70           | 2345           |
| AR3  | Foundation- Fundament- Fondation- Fondazione- Vigas de cimentación 2x60°               | 2   | 45x70           | 3026           |
| 060  | Floor board- Fussbodenbrett- Madrier du plancher -<br>Tavola pavimento- Tabla de suelo |     |                 |                |
| 061  | 2×90°                                                                                  | 19  | 19x89           | 2951           |
| 062  | 2x30°                                                                                  | 2   | 19x89           | 2951           |
| 063  | 2×30°                                                                                  | 2   | 19x89           | 2641           |
| 064  | 2x30°                                                                                  | 2   | 19x89           | 2331           |
| 065  | 2x30°                                                                                  | 2   | 19x89           | 2021           |
| 066  | 2x30°                                                                                  | 2   | 19x89           | 1711           |
| 067  | 2x30°                                                                                  | 2   | 19x89           | 1401           |
| 068  | 2x30°                                                                                  | 2   | 19x89           | 1091           |
| 069  | 2x30°                                                                                  | 2   | 19x89           | 781            |
| 0610 | 2x30°                                                                                  | 2   | 19x89           | 471            |
| 0611 | 2x30°                                                                                  | 2   | 19x46           | 161            |