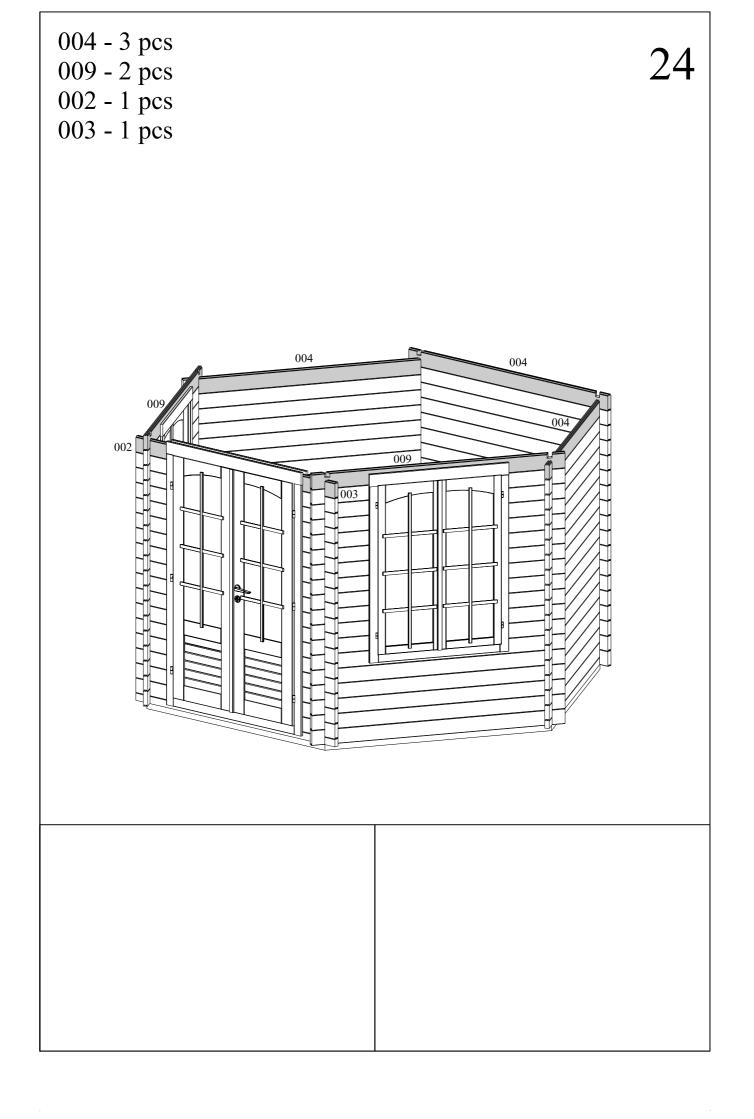

We wish you total success with the garden house installation and much joy with this house for many years to come!

| Pos  | SPECIFICATION-STÜCKLISTE-NOMENCLATURE-ELEMENTI-ESPECIFICATIÓN<br>"PAJ34-3636FSC"       | Pcs | Profile<br>(mm) | Length<br>(mm) |
|------|----------------------------------------------------------------------------------------|-----|-----------------|----------------|
| 001  |                                                                                        | 3   | 34x55           | 1950           |
| 002  |                                                                                        | 17  | 34x114          | 350            |
| 003  |                                                                                        | 17  | 34x114          | 350            |
| 004  |                                                                                        | 68  | 34x114          | 1950           |
| 005  | 1950 Without tonque                                                                    | 3   | 34x114          | 1950           |
| 006  |                                                                                        | 2   | 34x114          | 1950           |
| 007  |                                                                                        | 22  | 34x114          | 470            |
| 008  |                                                                                        | 22  | 34x114          | 470            |
| 009  |                                                                                        | 2   | 34x114          | 1950           |
| 010  |                                                                                        | 3   | 34x55           | 1950           |
| AR1  | Foundation- Fundament- Fondation- Fondazione- Vigas de cimentación 2x60°               | 6   | 45x70           | 1744           |
| AR2  | Foundation- Fundament- Fondation- Fondazione- Vigas de cimentación 2x60°               | 2   | 45x70           | 2345           |
| AR3  | Foundation- Fundament- Fondation- Fondazione- Vigas de cimentación 2x60°               | 2   | 45x70           | 3026           |
| 060  | Floor board- Fussbodenbrett- Madrier du plancher -<br>Tavola pavimento- Tabla de suelo |     |                 |                |
| 061  | 2×90°                                                                                  | 19  | 19x89           | 2951           |
| 062  | 2x30°                                                                                  | 2   | 19x89           | 2951           |
| 063  | 2×30°                                                                                  | 2   | 19x89           | 2641           |
| 064  | 2x30°                                                                                  | 2   | 19x89           | 2331           |
| 065  | 2x30°                                                                                  | 2   | 19x89           | 2021           |
| 066  | 2x30°                                                                                  | 2   | 19x89           | 1711           |
| 067  | 2x30°                                                                                  | 2   | 19x89           | 1401           |
| 068  | 2x30°                                                                                  | 2   | 19x89           | 1091           |
| 069  | 2x30°                                                                                  | 2   | 19x89           | 781            |
| 0610 | 2x30°                                                                                  | 2   | 19x89           | 471            |
| 0611 | 2x30°                                                                                  | 2   | 19x46           | 161            |