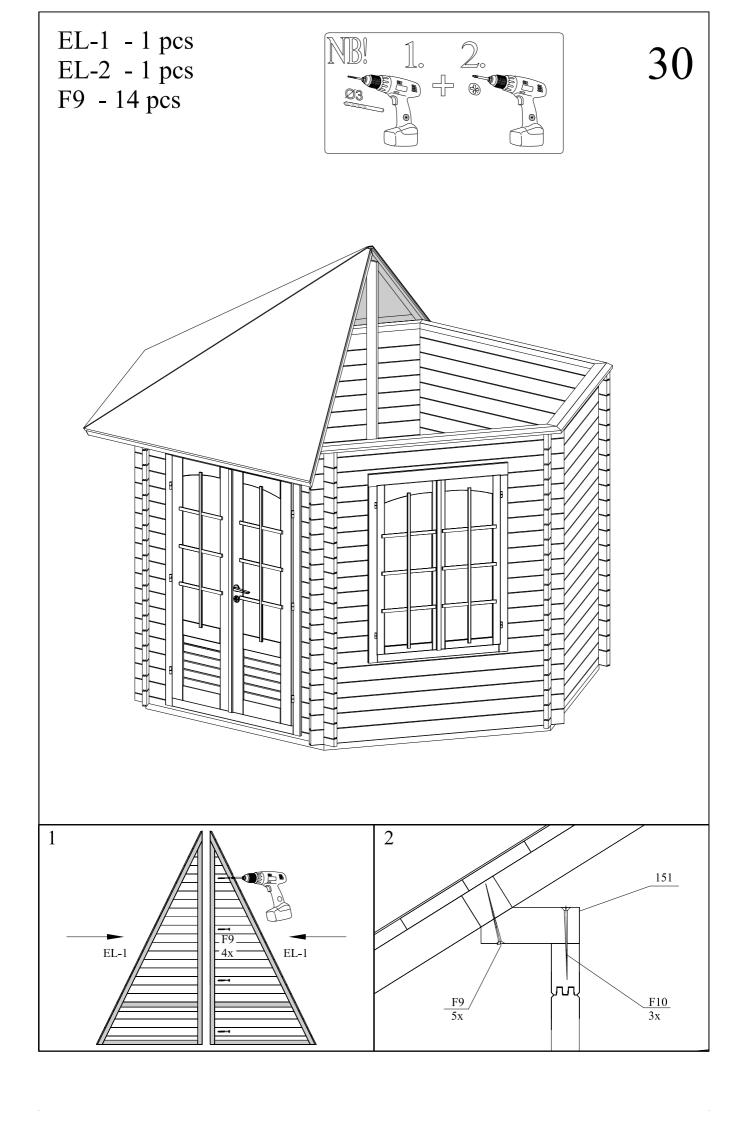

| Pos                  | SPECIFICATION-STÜCKLISTE-NOMENCLATURE-ELEMENTI-ESPECIFICATIÓN<br>"PAJ34-3636FSC"                        | Pcs    | Profile<br>(mm) | Length<br>(mm) |
|----------------------|---------------------------------------------------------------------------------------------------------|--------|-----------------|----------------|
| EL-1                 | Roof element- Dachelement- Panneau de toit- Elemento di tetto- Elemento tejado                          | 6      | 61×1106         | 2233           |
|                      |                                                                                                         |        |                 |                |
| EL-2                 | Roof element- Dachelement- Panneau de toit- Elemento di tetto- Elemento tejado                          | 6      | 61x1106         | 2233           |
|                      |                                                                                                         |        |                 |                |
| TU34-30R<br>TA34-19R | Door – Tür – Porte – Porta–Puerta 1244x1896<br>Window – Fenster – Fenetre – Finestra–Ventana  1003x1336 | 1<br>2 |                 |                |
|                      |                                                                                                         |        |                 |                |
| Sla8-1               | Slat- Leiste- Baguette- Listello- Listón                                                                | 1      | 19x35           | 1250           |
|                      |                                                                                                         |        |                 |                |
|                      |                                                                                                         |        |                 |                |
|                      |                                                                                                         |        |                 |                |
|                      |                                                                                                         |        |                 |                |