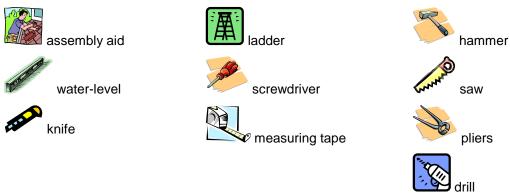

#### Tools and preparation of components

To assemble the garden house, you will need the following tools:

**ADVICE:** To avoid splinters, we recommend that you wear the corresponding protective gloves during the assembly process.