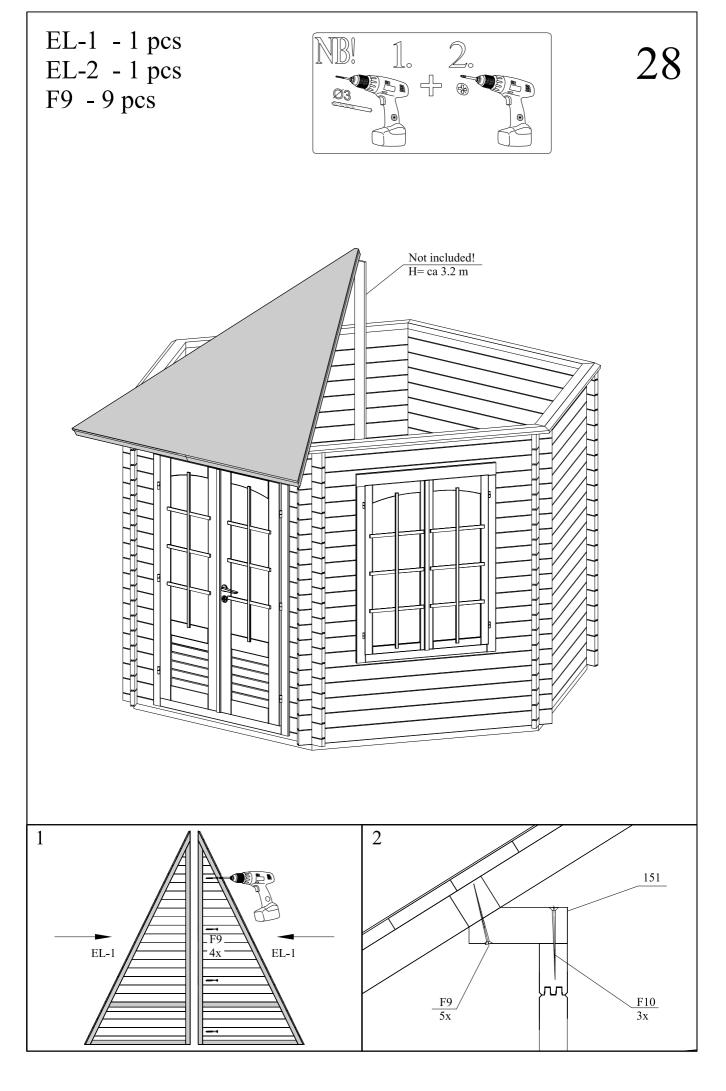

| Pos                  | SPECIFICATION-STÜCKLISTE-NOMENCLATURE-ELEMENTI-ESPECIFICATIÓN<br>"PAJ34-3636FSC"                        | Pcs    | Profile<br>(mm) | Length<br>(mm) |
|----------------------|---------------------------------------------------------------------------------------------------------|--------|-----------------|----------------|
| EL-1                 | Roof element- Dachelement- Panneau de toit- Elemento di tetto- Elemento tejado                          | 6      | 61×1106         | 2233           |
|                      |                                                                                                         |        |                 |                |
| EL-2                 | Roof element- Dachelement- Panneau de toit- Elemento di tetto- Elemento tejado                          | 6      | 61x1106         | 2233           |
|                      |                                                                                                         |        |                 |                |
| TU34-30R<br>TA34-19R | Door – Tür – Porte – Porta–Puerta 1244x1896<br>Window – Fenster – Fenetre – Finestra–Ventana  1003x1336 | 1<br>2 |                 |                |
|                      |                                                                                                         |        |                 |                |
| Sla8-1               | Slat- Leiste- Baguette- Listello- Listón                                                                | 1      | 19x35           | 1250           |
|                      |                                                                                                         |        |                 |                |
|                      |                                                                                                         |        |                 |                |
|                      |                                                                                                         |        |                 |                |
|                      |                                                                                                         |        |                 |                |