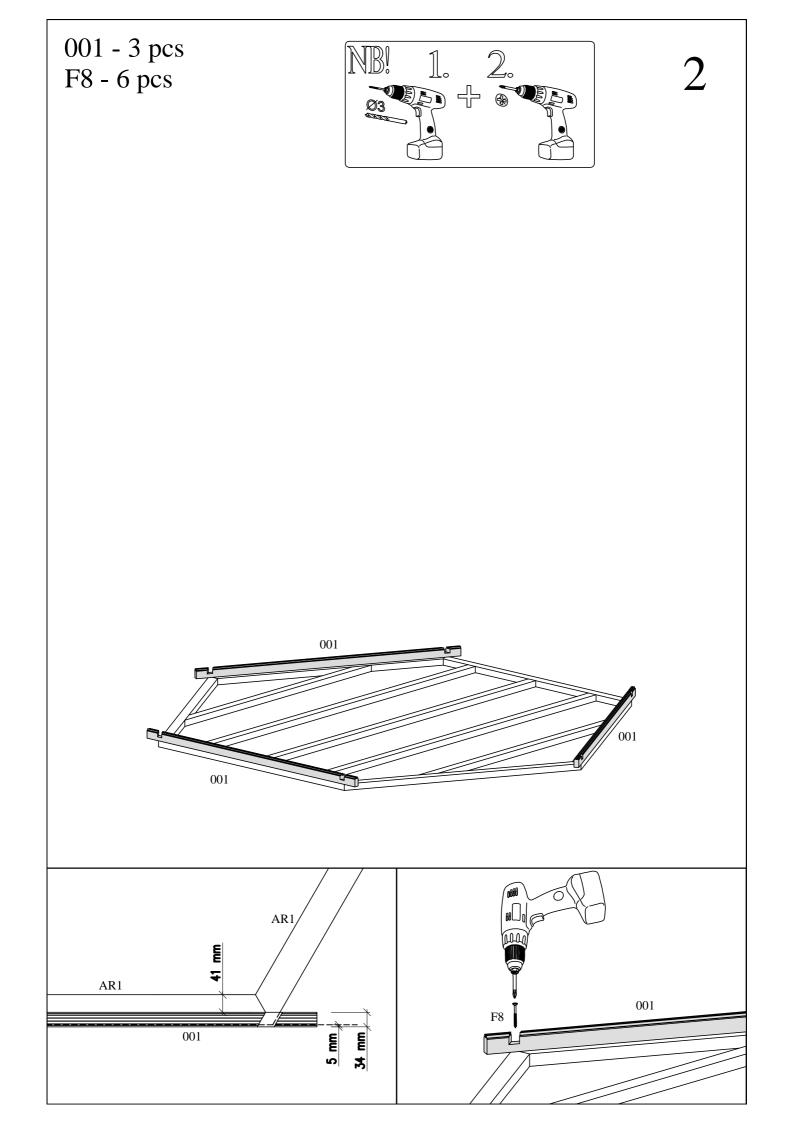

We wish you total success with the garden house installation and much joy with this house for many years to come!

| Pos  | SPECIFICATION-STÜCKLISTE-NOMENCLATURE-ELEMENTI-ESPECIFICATIÓN<br>"PAJ34-3636FSC"       | Pcs | Profile<br>(mm) | Length<br>(mm) |
|------|----------------------------------------------------------------------------------------|-----|-----------------|----------------|
| 001  |                                                                                        | 3   | 34x55           | 1950           |
| 002  |                                                                                        | 17  | 34x114          | 350            |
| 003  |                                                                                        | 17  | 34x114          | 350            |
| 004  |                                                                                        | 68  | 34x114          | 1950           |
| 005  | 1950 Without tonque                                                                    | 3   | 34x114          | 1950           |
| 006  |                                                                                        | 2   | 34x114          | 1950           |
| 007  |                                                                                        | 22  | 34x114          | 470            |
| 008  |                                                                                        | 22  | 34x114          | 470            |
| 009  |                                                                                        | 2   | 34x114          | 1950           |
| 010  |                                                                                        | 3   | 34x55           | 1950           |
| AR1  | Foundation- Fundament- Fondation- Fondazione- Vigas de cimentación 2x60°               | 6   | 45x70           | 1744           |
| AR2  | Foundation- Fundament- Fondation- Fondazione- Vigas de cimentación 2x60°               | 2   | 45x70           | 2345           |
| AR3  | Foundation- Fundament- Fondation- Fondazione- Vigas de cimentación 2x60°               | 2   | 45x70           | 3026           |
| 060  | Floor board- Fussbodenbrett- Madrier du plancher -<br>Tavola pavimento- Tabla de suelo |     |                 |                |
| 061  | 2×90°                                                                                  | 19  | 19x89           | 2951           |
| 062  | 2x30°                                                                                  | 2   | 19x89           | 2951           |
| 063  | 2×30°                                                                                  | 2   | 19x89           | 2641           |
| 064  | 2x30°                                                                                  | 2   | 19x89           | 2331           |
| 065  | 2x30°                                                                                  | 2   | 19x89           | 2021           |
| 066  | 2x30°                                                                                  | 2   | 19x89           | 1711           |
| 067  | 2x30°                                                                                  | 2   | 19x89           | 1401           |
| 068  | 2x30°                                                                                  | 2   | 19x89           | 1091           |
| 069  | 2x30°                                                                                  | 2   | 19x89           | 781            |
| 0610 | 2x30°                                                                                  | 2   | 19x89           | 471            |
| 0611 | 2x30°                                                                                  | 2   | 19x46           | 161            |