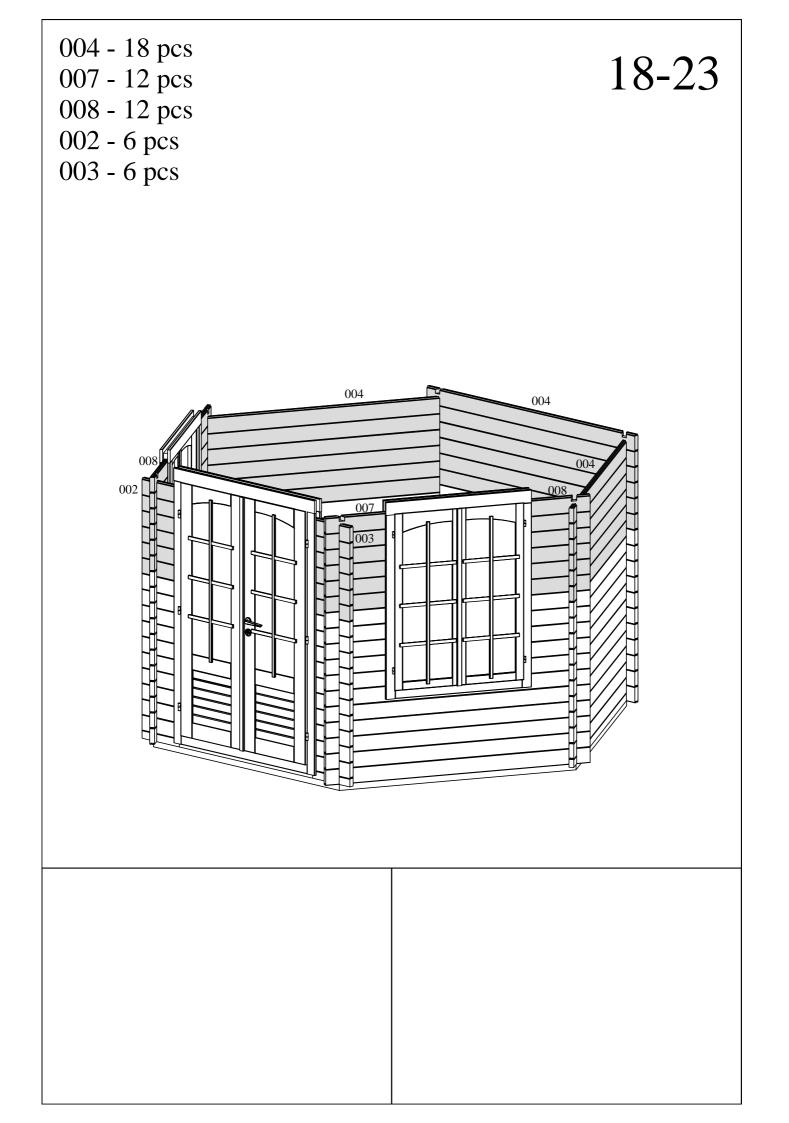

We wish you total success with the garden house installation and much joy with this house for many years to come!

| Pos  | SPECIFICATION-STÜCKLISTE-NOMENCLATURE-ELEMENTI-ESPECIFICATIÓN<br>"PAJ34-3636FSC"       | Pcs | Profile<br>(mm) | Length<br>(mm) |
|------|----------------------------------------------------------------------------------------|-----|-----------------|----------------|
| 001  |                                                                                        | 3   | 34x55           | 1950           |
| 002  |                                                                                        | 17  | 34x114          | 350            |
| 003  |                                                                                        | 17  | 34x114          | 350            |
| 004  |                                                                                        | 68  | 34x114          | 1950           |
| 005  | 1950 Without tonque                                                                    | 3   | 34x114          | 1950           |
| 006  |                                                                                        | 2   | 34x114          | 1950           |
| 007  |                                                                                        | 22  | 34x114          | 470            |
| 008  |                                                                                        | 22  | 34x114          | 470            |
| 009  |                                                                                        | 2   | 34x114          | 1950           |
| 010  |                                                                                        | 3   | 34x55           | 1950           |
| AR1  | Foundation- Fundament- Fondation- Fondazione- Vigas de cimentación 2x60°               | 6   | 45x70           | 1744           |
| AR2  | Foundation- Fundament- Fondation- Fondazione- Vigas de cimentación 2x60°               | 2   | 45x70           | 2345           |
| AR3  | Foundation- Fundament- Fondation- Fondazione- Vigas de cimentación 2x60°               | 2   | 45x70           | 3026           |
| 060  | Floor board- Fussbodenbrett- Madrier du plancher -<br>Tavola pavimento- Tabla de suelo |     |                 |                |
| 061  | 2×90°                                                                                  | 19  | 19x89           | 2951           |
| 062  | 2x30°                                                                                  | 2   | 19x89           | 2951           |
| 063  | 2×30°                                                                                  | 2   | 19x89           | 2641           |
| 064  | 2x30°                                                                                  | 2   | 19x89           | 2331           |
| 065  | 2x30°                                                                                  | 2   | 19x89           | 2021           |
| 066  | 2x30°                                                                                  | 2   | 19x89           | 1711           |
| 067  | 2x30°                                                                                  | 2   | 19x89           | 1401           |
| 068  | 2x30°                                                                                  | 2   | 19x89           | 1091           |
| 069  | 2x30°                                                                                  | 2   | 19x89           | 781            |
| 0610 | 2x30°                                                                                  | 2   | 19x89           | 471            |
| 0611 | 2x30°                                                                                  | 2   | 19x46           | 161            |