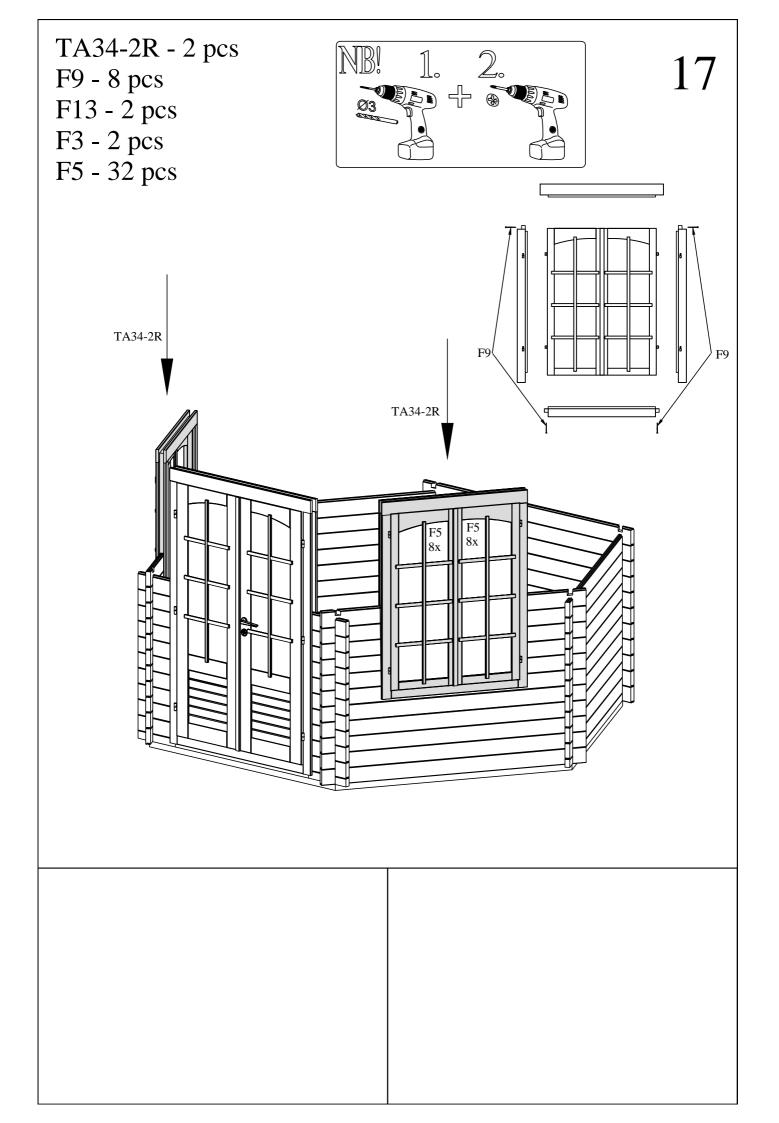

We wish you total success with the garden house installation and much joy with this house for many years to come!

| Pos  | SPECIFICATION-STÜCKLISTE-NOMENCLATURE-ELEMENTI-ESPECIFICATIÓN<br>"PAJ34-3636FSC"       | Pcs | Profile<br>(mm) | Length<br>(mm) |
|------|----------------------------------------------------------------------------------------|-----|-----------------|----------------|
| 001  |                                                                                        | 3   | 34x55           | 1950           |
| 002  |                                                                                        | 17  | 34x114          | 350            |
| 003  |                                                                                        | 17  | 34x114          | 350            |
| 004  |                                                                                        | 68  | 34x114          | 1950           |
| 005  | 1950 Without tonque                                                                    | 3   | 34x114          | 1950           |
| 006  |                                                                                        | 2   | 34x114          | 1950           |
| 007  |                                                                                        | 22  | 34x114          | 470            |
| 008  |                                                                                        | 22  | 34x114          | 470            |
| 009  |                                                                                        | 2   | 34x114          | 1950           |
| 010  |                                                                                        | 3   | 34x55           | 1950           |
| AR1  | Foundation- Fundament- Fondation- Fondazione- Vigas de cimentación 2x60°               | 6   | 45x70           | 1744           |
| AR2  | Foundation- Fundament- Fondation- Fondazione- Vigas de cimentación 2x60°               | 2   | 45x70           | 2345           |
| AR3  | Foundation- Fundament- Fondation- Fondazione- Vigas de cimentación 2x60°               | 2   | 45x70           | 3026           |
| 060  | Floor board- Fussbodenbrett- Madrier du plancher -<br>Tavola pavimento- Tabla de suelo |     |                 |                |
| 061  | 2×90°                                                                                  | 19  | 19x89           | 2951           |
| 062  | 2x30°                                                                                  | 2   | 19x89           | 2951           |
| 063  | 2×30°                                                                                  | 2   | 19x89           | 2641           |
| 064  | 2x30°                                                                                  | 2   | 19x89           | 2331           |
| 065  | 2x30°                                                                                  | 2   | 19x89           | 2021           |
| 066  | 2x30°                                                                                  | 2   | 19x89           | 1711           |
| 067  | 2x30°                                                                                  | 2   | 19x89           | 1401           |
| 068  | 2x30°                                                                                  | 2   | 19x89           | 1091           |
| 069  | 2x30°                                                                                  | 2   | 19x89           | 781            |
| 0610 | 2x30°                                                                                  | 2   | 19x89           | 471            |
| 0611 | 2x30°                                                                                  | 2   | 19x46           | 161            |