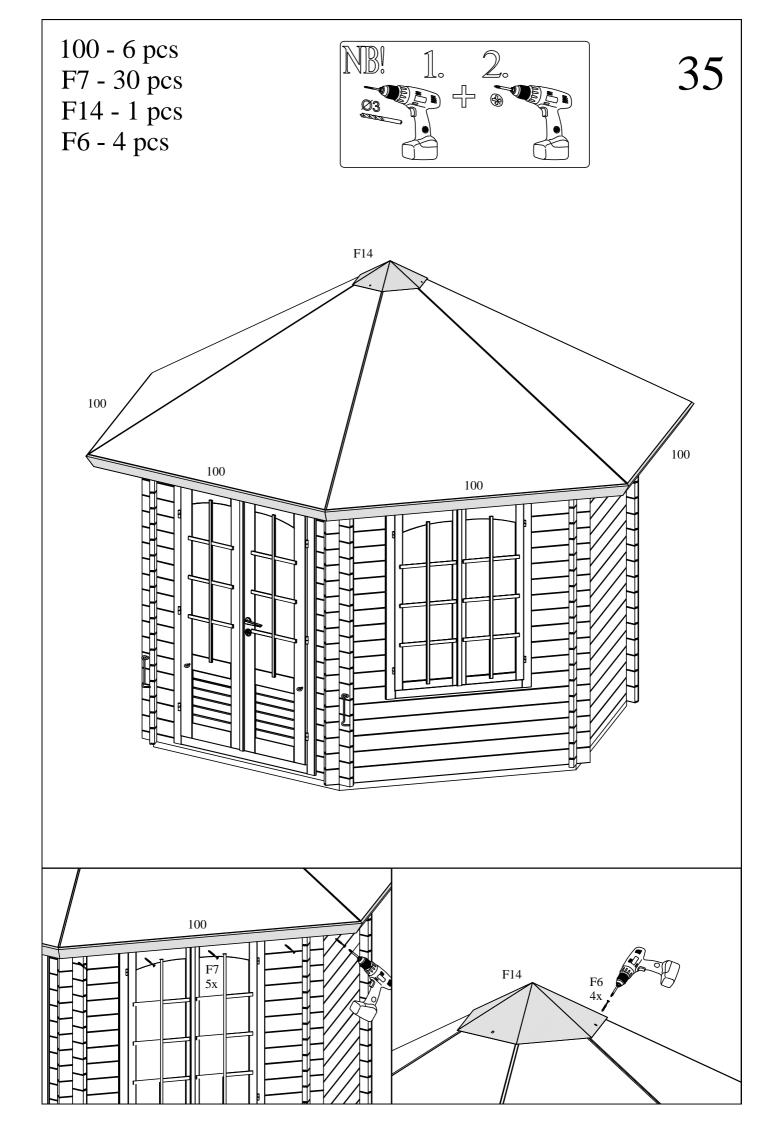

| Pos | SPECIFICATION-STÜCKLISTE-NOMENCLATURE-ELEMENTI-ESPECIFICATIÓN<br>"PAJ34-3636FSC"                                                                                                                                                                                                                                                                                                                                                                                                                                                                                                                                                                                                                                                                                                                                                                                                                                                                                                                                                                                                                                                                                                                                                                                                                                                                                                                                                                                                                                                                                                                                                                                                                                                                                                                                                                                                                                                                                                                                                                                                                     | Pcs | Profile<br>(mm) | Length<br>(mm) |
|-----|------------------------------------------------------------------------------------------------------------------------------------------------------------------------------------------------------------------------------------------------------------------------------------------------------------------------------------------------------------------------------------------------------------------------------------------------------------------------------------------------------------------------------------------------------------------------------------------------------------------------------------------------------------------------------------------------------------------------------------------------------------------------------------------------------------------------------------------------------------------------------------------------------------------------------------------------------------------------------------------------------------------------------------------------------------------------------------------------------------------------------------------------------------------------------------------------------------------------------------------------------------------------------------------------------------------------------------------------------------------------------------------------------------------------------------------------------------------------------------------------------------------------------------------------------------------------------------------------------------------------------------------------------------------------------------------------------------------------------------------------------------------------------------------------------------------------------------------------------------------------------------------------------------------------------------------------------------------------------------------------------------------------------------------------------------------------------------------------------|-----|-----------------|----------------|
| 150 | Joining detail- Verbindungsteil- Détail de connection-<br>Dettaglio di collegamento- Detalle de juntura                                                                                                                                                                                                                                                                                                                                                                                                                                                                                                                                                                                                                                                                                                                                                                                                                                                                                                                                                                                                                                                                                                                                                                                                                                                                                                                                                                                                                                                                                                                                                                                                                                                                                                                                                                                                                                                                                                                                                                                              | 3   | 8x16            | 1200           |
| 100 |                                                                                                                                                                                                                                                                                                                                                                                                                                                                                                                                                                                                                                                                                                                                                                                                                                                                                                                                                                                                                                                                                                                                                                                                                                                                                                                                                                                                                                                                                                                                                                                                                                                                                                                                                                                                                                                                                                                                                                                                                                                                                                      | 6   | 19x95           | 2243           |
| 151 |                                                                                                                                                                                                                                                                                                                                                                                                                                                                                                                                                                                                                                                                                                                                                                                                                                                                                                                                                                                                                                                                                                                                                                                                                                                                                                                                                                                                                                                                                                                                                                                                                                                                                                                                                                                                                                                                                                                                                                                                                                                                                                      | 6   | 44x120          | 1849           |
| 130 | Floor beading- Fussbodenleiste- Baguette du 🕅 🕅 🕅                                                                                                                                                                                                                                                                                                                                                                                                                                                                                                                                                                                                                                                                                                                                                                                                                                                                                                                                                                                                                                                                                                                                                                                                                                                                                                                                                                                                                                                                                                                                                                                                                                                                                                                                                                                                                                                                                                                                                                                                                                                    | 6   | 19x19           | 1800           |
| 140 | Storm brace- Sturmleiste- Protection contre le                                                                                                                                                                                                                                                                                                                                                                                                                                                                                                                                                                                                                                                                                                                                                                                                                                                                                                                                                                                                                                                                                                                                                                                                                                                                                                                                                                                                                                                                                                                                                                                                                                                                                                                                                                                                                                                                                                                                                                                                                                                       | 6   | 25x45           | 2220           |
|     | Fixing kit- Befestigungsset- Moyens de fixation-                                                                                                                                                                                                                                                                                                                                                                                                                                                                                                                                                                                                                                                                                                                                                                                                                                                                                                                                                                                                                                                                                                                                                                                                                                                                                                                                                                                                                                                                                                                                                                                                                                                                                                                                                                                                                                                                                                                                                                                                                                                     | 1   |                 |                |
| F1  | Cylinder- Zylinderschloss- Serrure a mortaiser-                                                                                                                                                                                                                                                                                                                                                                                                                                                                                                                                                                                                                                                                                                                                                                                                                                                                                                                                                                                                                                                                                                                                                                                                                                                                                                                                                                                                                                                                                                                                                                                                                                                                                                                                                                                                                                                                                                                                                                                                                                                      | 1   |                 | 1              |
| F2  | Door fittings- Türbeschlag- Ferrure- Ferramenta porta-<br>Manilla puerta- QULlink jakate                                                                                                                                                                                                                                                                                                                                                                                                                                                                                                                                                                                                                                                                                                                                                                                                                                                                                                                                                                                                                                                                                                                                                                                                                                                                                                                                                                                                                                                                                                                                                                                                                                                                                                                                                                                                                                                                                                                                                                                                             | 1   |                 |                |
| F3  | Window fittings- Fenstergriff- Poigne de la     Image: Construction of the second | 4   |                 | 1              |
| F4  | Screw- Schraube- Vis- Vite- Tornillo- 2.5x16mm                                                                                                                                                                                                                                                                                                                                                                                                                                                                                                                                                                                                                                                                                                                                                                                                                                                                                                                                                                                                                                                                                                                                                                                                                                                                                                                                                                                                                                                                                                                                                                                                                                                                                                                                                                                                                                                                                                                                                                                                                                                       | 4   |                 |                |
| F5  | Screw- Schraube- Vis- Vite- Tornillo- 3x20mm 🗕 🛏                                                                                                                                                                                                                                                                                                                                                                                                                                                                                                                                                                                                                                                                                                                                                                                                                                                                                                                                                                                                                                                                                                                                                                                                                                                                                                                                                                                                                                                                                                                                                                                                                                                                                                                                                                                                                                                                                                                                                                                                                                                     | 48  |                 |                |
| F6  | Screw- Schraube- Vis- Vite- Tornillo- 3x20mm                                                                                                                                                                                                                                                                                                                                                                                                                                                                                                                                                                                                                                                                                                                                                                                                                                                                                                                                                                                                                                                                                                                                                                                                                                                                                                                                                                                                                                                                                                                                                                                                                                                                                                                                                                                                                                                                                                                                                                                                                                                         | 4   |                 | -              |
| F7  | Screw- Schraube- Vis- Vite- Tornillo- 4.5x50mm                                                                                                                                                                                                                                                                                                                                                                                                                                                                                                                                                                                                                                                                                                                                                                                                                                                                                                                                                                                                                                                                                                                                                                                                                                                                                                                                                                                                                                                                                                                                                                                                                                                                                                                                                                                                                                                                                                                                                                                                                                                       | 34  |                 | <u> </u>       |
| F8  | Screw- Schraube- Vis- Vite- Tornillo- 4.5x70mm                                                                                                                                                                                                                                                                                                                                                                                                                                                                                                                                                                                                                                                                                                                                                                                                                                                                                                                                                                                                                                                                                                                                                                                                                                                                                                                                                                                                                                                                                                                                                                                                                                                                                                                                                                                                                                                                                                                                                                                                                                                       | 8   |                 | <u> </u>       |
| F9  | Screw- Schraube- Vis- Vite- Tornillo- 5x90mm                                                                                                                                                                                                                                                                                                                                                                                                                                                                                                                                                                                                                                                                                                                                                                                                                                                                                                                                                                                                                                                                                                                                                                                                                                                                                                                                                                                                                                                                                                                                                                                                                                                                                                                                                                                                                                                                                                                                                                                                                                                         | 96  |                 |                |
| F10 | Screw- Schraube- Vis- Vite- Tornillo- 6x120mm                                                                                                                                                                                                                                                                                                                                                                                                                                                                                                                                                                                                                                                                                                                                                                                                                                                                                                                                                                                                                                                                                                                                                                                                                                                                                                                                                                                                                                                                                                                                                                                                                                                                                                                                                                                                                                                                                                                                                                                                                                                        | 32  |                 |                |
| F11 | Nail- Nagel- Clou- Chiodo- Clavo- 1.4x40mm                                                                                                                                                                                                                                                                                                                                                                                                                                                                                                                                                                                                                                                                                                                                                                                                                                                                                                                                                                                                                                                                                                                                                                                                                                                                                                                                                                                                                                                                                                                                                                                                                                                                                                                                                                                                                                                                                                                                                                                                                                                           | 30  |                 |                |
| F12 | Nail- Nagel- Clou- Chiodo- Clavo- 2.5x50mm                                                                                                                                                                                                                                                                                                                                                                                                                                                                                                                                                                                                                                                                                                                                                                                                                                                                                                                                                                                                                                                                                                                                                                                                                                                                                                                                                                                                                                                                                                                                                                                                                                                                                                                                                                                                                                                                                                                                                                                                                                                           | 300 |                 |                |
| F13 | Window stop- Fensterfeststelle- Crémaillere-                                                                                                                                                                                                                                                                                                                                                                                                                                                                                                                                                                                                                                                                                                                                                                                                                                                                                                                                                                                                                                                                                                                                                                                                                                                                                                                                                                                                                                                                                                                                                                                                                                                                                                                                                                                                                                                                                                                                                                                                                                                         | 4   |                 | 1              |
| F14 | Roof cap- Dachkappe- Finition métallique-<br>Finitura di tetto- Caballete de tejado                                                                                                                                                                                                                                                                                                                                                                                                                                                                                                                                                                                                                                                                                                                                                                                                                                                                                                                                                                                                                                                                                                                                                                                                                                                                                                                                                                                                                                                                                                                                                                                                                                                                                                                                                                                                                                                                                                                                                                                                                  | 1   |                 | 1              |
| F15 | Nut- Schraubenmutter- Écrou- Dado- Tuerca-                                                                                                                                                                                                                                                                                                                                                                                                                                                                                                                                                                                                                                                                                                                                                                                                                                                                                                                                                                                                                                                                                                                                                                                                                                                                                                                                                                                                                                                                                                                                                                                                                                                                                                                                                                                                                                                                                                                                                                                                                                                           | 12  |                 | 1              |
| F16 | Bolt -Schloss-schraube -Boulon- Bullone- Perno-                                                                                                                                                                                                                                                                                                                                                                                                                                                                                                                                                                                                                                                                                                                                                                                                                                                                                                                                                                                                                                                                                                                                                                                                                                                                                                                                                                                                                                                                                                                                                                                                                                                                                                                                                                                                                                                                                                                                                                                                                                                      | 12  |                 | 1              |
| F17 | Washer- Dichtscheibe- Joint- Rondella- Arandela-                                                                                                                                                                                                                                                                                                                                                                                                                                                                                                                                                                                                                                                                                                                                                                                                                                                                                                                                                                                                                                                                                                                                                                                                                                                                                                                                                                                                                                                                                                                                                                                                                                                                                                                                                                                                                                                                                                                                                                                                                                                     | 12  |                 | 1              |
| F18 | Keeper- Schliessblech- Tole- Lamiera- Aldaba de                                                                                                                                                                                                                                                                                                                                                                                                                                                                                                                                                                                                                                                                                                                                                                                                                                                                                                                                                                                                                                                                                                                                                                                                                                                                                                                                                                                                                                                                                                                                                                                                                                                                                                                                                                                                                                                                                                                                                                                                                                                      | 2   |                 | +              |
| F19 | Hook- Haken- Crochet- Ganzio- Pestillo<br>QHaak150mmZn                                                                                                                                                                                                                                                                                                                                                                                                                                                                                                                                                                                                                                                                                                                                                                                                                                                                                                                                                                                                                                                                                                                                                                                                                                                                                                                                                                                                                                                                                                                                                                                                                                                                                                                                                                                                                                                                                                                                                                                                                                               | 2   |                 | <u> </u>       |