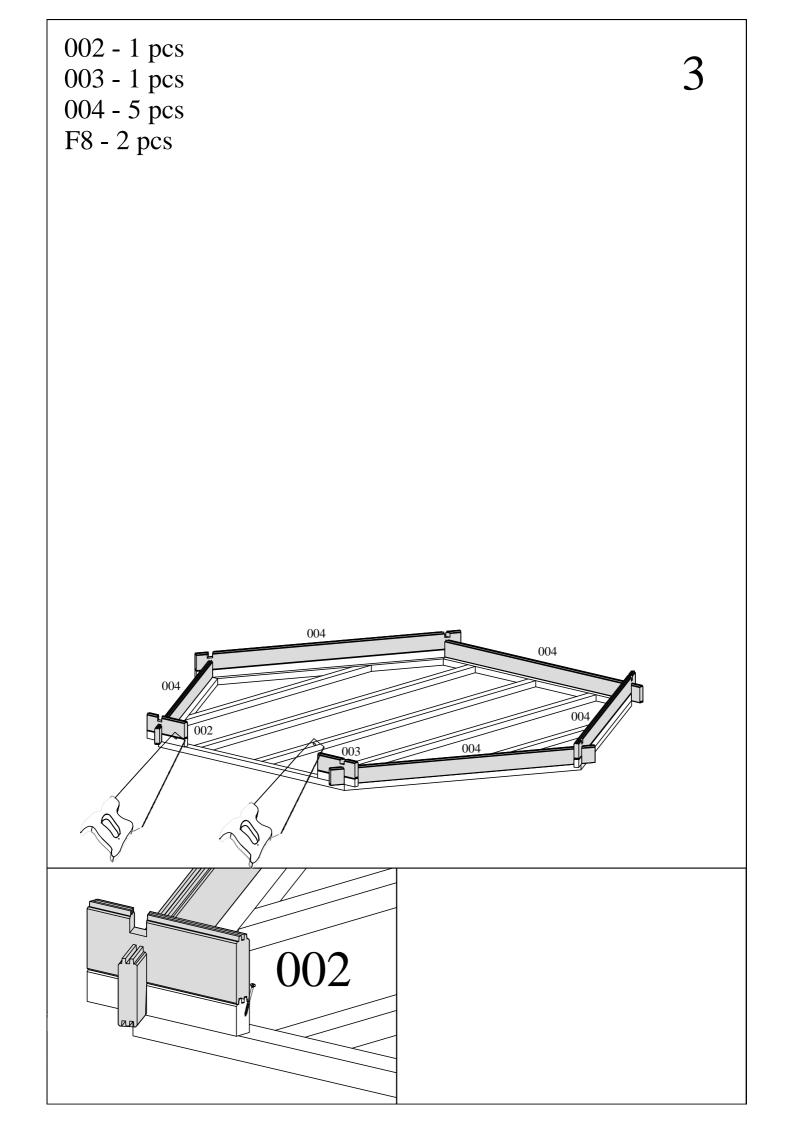

We wish you total success with the garden house installation and much joy with this house for many years to come!

| Pos  | SPECIFICATION-STÜCKLISTE-NOMENCLATURE-ELEMENTI-ESPECIFICATIÓN<br>"PAJ34-3636FSC"       | Pcs | Profile<br>(mm) | Length<br>(mm) |
|------|----------------------------------------------------------------------------------------|-----|-----------------|----------------|
| 001  |                                                                                        | 3   | 34x55           | 1950           |
| 002  |                                                                                        | 17  | 34x114          | 350            |
| 003  |                                                                                        | 17  | 34x114          | 350            |
| 004  |                                                                                        | 68  | 34x114          | 1950           |
| 005  | 1950 Without tonque                                                                    | 3   | 34x114          | 1950           |
| 006  |                                                                                        | 2   | 34x114          | 1950           |
| 007  |                                                                                        | 22  | 34x114          | 470            |
| 008  |                                                                                        | 22  | 34x114          | 470            |
| 009  |                                                                                        | 2   | 34x114          | 1950           |
| 010  |                                                                                        | 3   | 34x55           | 1950           |
| AR1  | Foundation- Fundament- Fondation- Fondazione- Vigas de cimentación 2x60°               | 6   | 45x70           | 1744           |
| AR2  | Foundation- Fundament- Fondation- Fondazione- Vigas de cimentación 2x60°               | 2   | 45x70           | 2345           |
| AR3  | Foundation- Fundament- Fondation- Fondazione- Vigas de cimentación 2x60°               | 2   | 45x70           | 3026           |
| 060  | Floor board- Fussbodenbrett- Madrier du plancher -<br>Tavola pavimento- Tabla de suelo |     |                 |                |
| 061  | 2×90°                                                                                  | 19  | 19x89           | 2951           |
| 062  | 2x30°                                                                                  | 2   | 19x89           | 2951           |
| 063  | 2×30°                                                                                  | 2   | 19x89           | 2641           |
| 064  | 2x30°                                                                                  | 2   | 19x89           | 2331           |
| 065  | 2x30°                                                                                  | 2   | 19x89           | 2021           |
| 066  | 2x30°                                                                                  | 2   | 19x89           | 1711           |
| 067  | 2x30°                                                                                  | 2   | 19x89           | 1401           |
| 068  | 2x30°                                                                                  | 2   | 19x89           | 1091           |
| 069  | 2x30°                                                                                  | 2   | 19x89           | 781            |
| 0610 | 2x30°                                                                                  | 2   | 19x89           | 471            |
| 0611 | 2x30°                                                                                  | 2   | 19x46           | 161            |