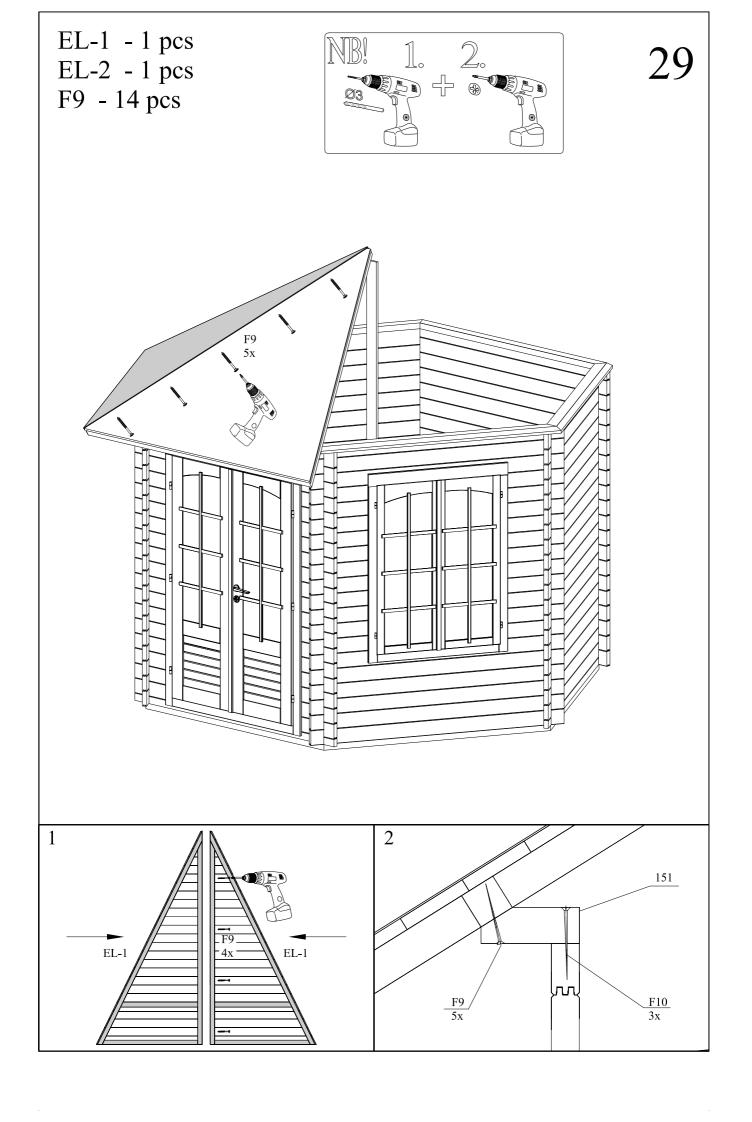

| Pos                  | SPECIFICATION-STÜCKLISTE-NOMENCLATURE-ELEMENTI-ESPECIFICATIÓN<br>"PAJ34-3636FSC"                        | Pcs    | Profile<br>(mm) | Length<br>(mm) |
|----------------------|---------------------------------------------------------------------------------------------------------|--------|-----------------|----------------|
| EL-1                 | Roof element- Dachelement- Panneau de toit- Elemento di tetto- Elemento tejado                          | 6      | 61×1106         | 2233           |
|                      |                                                                                                         |        |                 |                |
| EL-2                 | Roof element- Dachelement- Panneau de toit- Elemento di tetto- Elemento tejado                          | 6      | 61x1106         | 2233           |
|                      |                                                                                                         |        |                 |                |
| TU34-30R<br>TA34-19R | Door – Tür – Porte – Porta–Puerta 1244x1896<br>Window – Fenster – Fenetre – Finestra–Ventana  1003x1336 | 1<br>2 |                 |                |
|                      |                                                                                                         |        |                 |                |
| Sla8-1               | Slat- Leiste- Baguette- Listello- Listón                                                                | 1      | 19x35           | 1250           |
|                      |                                                                                                         |        |                 |                |
|                      |                                                                                                         |        |                 |                |
|                      |                                                                                                         |        |                 |                |
|                      |                                                                                                         |        |                 |                |