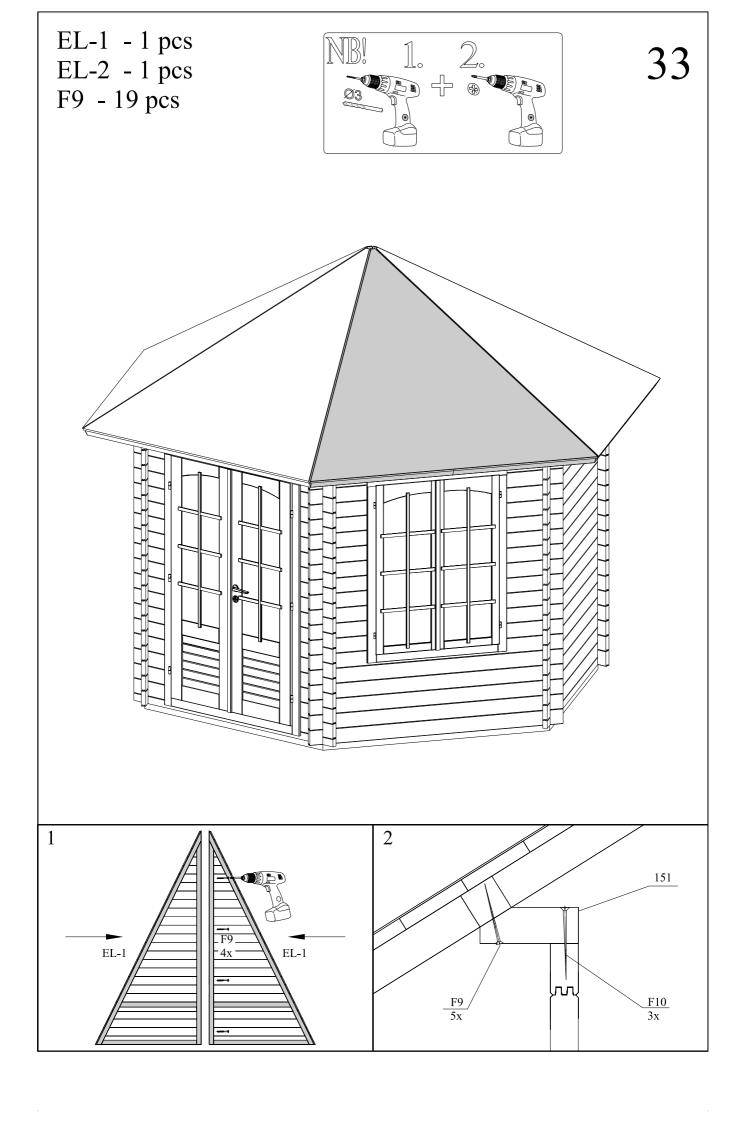

| Pos                  | SPECIFICATION-STÜCKLISTE-NOMENCLATURE-ELEMENTI-ESPECIFICATIÓN<br>"PAJ34-3636FSC"                        | Pcs    | Profile<br>(mm) | Length<br>(mm) |
|----------------------|---------------------------------------------------------------------------------------------------------|--------|-----------------|----------------|
| EL-1                 | Roof element- Dachelement- Panneau de toit- Elemento di tetto- Elemento tejado                          | 6      | 61×1106         | 2233           |
|                      |                                                                                                         |        |                 |                |
| EL-2                 | Roof element- Dachelement- Panneau de toit- Elemento di tetto- Elemento tejado                          | 6      | 61x1106         | 2233           |
|                      |                                                                                                         |        |                 |                |
| TU34-30R<br>TA34-19R | Door – Tür – Porte – Porta–Puerta 1244x1896<br>Window – Fenster – Fenetre – Finestra–Ventana  1003x1336 | 1<br>2 |                 |                |
|                      |                                                                                                         |        |                 |                |
| Sla8-1               | Slat- Leiste- Baguette- Listello- Listón                                                                | 1      | 19x35           | 1250           |
|                      |                                                                                                         |        |                 |                |
|                      |                                                                                                         |        |                 |                |
|                      |                                                                                                         |        |                 |                |
|                      |                                                                                                         |        |                 |                |