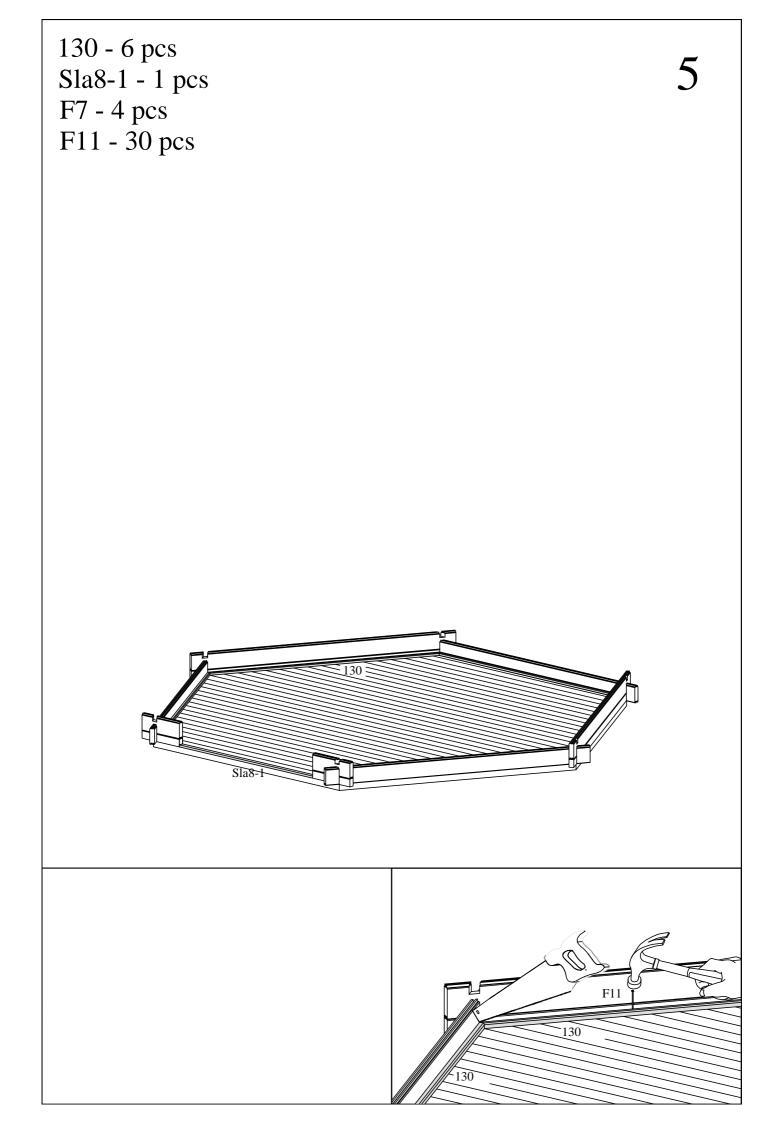

| Pos | SPECIFICATION-STÜCKLISTE-NOMENCLATURE-ELEMENTI-ESPECIFICATIÓN<br>"PAJ34-3636FSC"                                                                                                                                                                                                                                                                                                                                                                                                                                                                                                                                                                                                                                                                                                                                                                                                                                                                                                                                                                                                                                                                                                                                                                                                                                                                                                                                                                                                                                                                                                                                                                                                                                                                                                                                                                                                                                                                                                                                                                                                                     | Pcs | Profile<br>(mm) | Length<br>(mm) |
|-----|------------------------------------------------------------------------------------------------------------------------------------------------------------------------------------------------------------------------------------------------------------------------------------------------------------------------------------------------------------------------------------------------------------------------------------------------------------------------------------------------------------------------------------------------------------------------------------------------------------------------------------------------------------------------------------------------------------------------------------------------------------------------------------------------------------------------------------------------------------------------------------------------------------------------------------------------------------------------------------------------------------------------------------------------------------------------------------------------------------------------------------------------------------------------------------------------------------------------------------------------------------------------------------------------------------------------------------------------------------------------------------------------------------------------------------------------------------------------------------------------------------------------------------------------------------------------------------------------------------------------------------------------------------------------------------------------------------------------------------------------------------------------------------------------------------------------------------------------------------------------------------------------------------------------------------------------------------------------------------------------------------------------------------------------------------------------------------------------------|-----|-----------------|----------------|
| 150 | Joining detail- Verbindungsteil- Détail de connection-<br>Dettaglio di collegamento- Detalle de juntura                                                                                                                                                                                                                                                                                                                                                                                                                                                                                                                                                                                                                                                                                                                                                                                                                                                                                                                                                                                                                                                                                                                                                                                                                                                                                                                                                                                                                                                                                                                                                                                                                                                                                                                                                                                                                                                                                                                                                                                              | 3   | 8x16            | 1200           |
| 100 |                                                                                                                                                                                                                                                                                                                                                                                                                                                                                                                                                                                                                                                                                                                                                                                                                                                                                                                                                                                                                                                                                                                                                                                                                                                                                                                                                                                                                                                                                                                                                                                                                                                                                                                                                                                                                                                                                                                                                                                                                                                                                                      | 6   | 19x95           | 2243           |
| 151 |                                                                                                                                                                                                                                                                                                                                                                                                                                                                                                                                                                                                                                                                                                                                                                                                                                                                                                                                                                                                                                                                                                                                                                                                                                                                                                                                                                                                                                                                                                                                                                                                                                                                                                                                                                                                                                                                                                                                                                                                                                                                                                      | 6   | 44x120          | 1849           |
| 130 | Floor beading- Fussbodenleiste- Baguette du 🕅 🕅 🕅                                                                                                                                                                                                                                                                                                                                                                                                                                                                                                                                                                                                                                                                                                                                                                                                                                                                                                                                                                                                                                                                                                                                                                                                                                                                                                                                                                                                                                                                                                                                                                                                                                                                                                                                                                                                                                                                                                                                                                                                                                                    | 6   | 19x19           | 1800           |
| 140 | Storm brace- Sturmleiste- Protection contre le                                                                                                                                                                                                                                                                                                                                                                                                                                                                                                                                                                                                                                                                                                                                                                                                                                                                                                                                                                                                                                                                                                                                                                                                                                                                                                                                                                                                                                                                                                                                                                                                                                                                                                                                                                                                                                                                                                                                                                                                                                                       | 6   | 25x45           | 2220           |
|     | Fixing kit- Befestigungsset- Moyens de fixation-                                                                                                                                                                                                                                                                                                                                                                                                                                                                                                                                                                                                                                                                                                                                                                                                                                                                                                                                                                                                                                                                                                                                                                                                                                                                                                                                                                                                                                                                                                                                                                                                                                                                                                                                                                                                                                                                                                                                                                                                                                                     | 1   |                 |                |
| F1  | Cylinder- Zylinderschloss- Serrure a mortaiser-                                                                                                                                                                                                                                                                                                                                                                                                                                                                                                                                                                                                                                                                                                                                                                                                                                                                                                                                                                                                                                                                                                                                                                                                                                                                                                                                                                                                                                                                                                                                                                                                                                                                                                                                                                                                                                                                                                                                                                                                                                                      | 1   |                 | 1              |
| F2  | Door fittings- Türbeschlag- Ferrure- Ferramenta porta-<br>Manilla puerta- QULlink jakate                                                                                                                                                                                                                                                                                                                                                                                                                                                                                                                                                                                                                                                                                                                                                                                                                                                                                                                                                                                                                                                                                                                                                                                                                                                                                                                                                                                                                                                                                                                                                                                                                                                                                                                                                                                                                                                                                                                                                                                                             | 1   |                 |                |
| F3  | Window fittings- Fenstergriff- Poigne de la     Image: Construction of the second | 4   |                 | 1              |
| F4  | Screw- Schraube- Vis- Vite- Tornillo- 2.5x16mm                                                                                                                                                                                                                                                                                                                                                                                                                                                                                                                                                                                                                                                                                                                                                                                                                                                                                                                                                                                                                                                                                                                                                                                                                                                                                                                                                                                                                                                                                                                                                                                                                                                                                                                                                                                                                                                                                                                                                                                                                                                       | 4   |                 |                |
| F5  | Screw- Schraube- Vis- Vite- Tornillo- 3x20mm 🗕 🛏                                                                                                                                                                                                                                                                                                                                                                                                                                                                                                                                                                                                                                                                                                                                                                                                                                                                                                                                                                                                                                                                                                                                                                                                                                                                                                                                                                                                                                                                                                                                                                                                                                                                                                                                                                                                                                                                                                                                                                                                                                                     | 48  |                 |                |
| F6  | Screw- Schraube- Vis- Vite- Tornillo- 3x20mm                                                                                                                                                                                                                                                                                                                                                                                                                                                                                                                                                                                                                                                                                                                                                                                                                                                                                                                                                                                                                                                                                                                                                                                                                                                                                                                                                                                                                                                                                                                                                                                                                                                                                                                                                                                                                                                                                                                                                                                                                                                         | 4   |                 | -              |
| F7  | Screw- Schraube- Vis- Vite- Tornillo- 4.5x50mm                                                                                                                                                                                                                                                                                                                                                                                                                                                                                                                                                                                                                                                                                                                                                                                                                                                                                                                                                                                                                                                                                                                                                                                                                                                                                                                                                                                                                                                                                                                                                                                                                                                                                                                                                                                                                                                                                                                                                                                                                                                       | 34  |                 | <u> </u>       |
| F8  | Screw- Schraube- Vis- Vite- Tornillo- 4.5x70mm                                                                                                                                                                                                                                                                                                                                                                                                                                                                                                                                                                                                                                                                                                                                                                                                                                                                                                                                                                                                                                                                                                                                                                                                                                                                                                                                                                                                                                                                                                                                                                                                                                                                                                                                                                                                                                                                                                                                                                                                                                                       | 8   |                 | <u> </u>       |
| F9  | Screw- Schraube- Vis- Vite- Tornillo- 5x90mm                                                                                                                                                                                                                                                                                                                                                                                                                                                                                                                                                                                                                                                                                                                                                                                                                                                                                                                                                                                                                                                                                                                                                                                                                                                                                                                                                                                                                                                                                                                                                                                                                                                                                                                                                                                                                                                                                                                                                                                                                                                         | 96  |                 |                |
| F10 | Screw- Schraube- Vis- Vite- Tornillo- 6x120mm                                                                                                                                                                                                                                                                                                                                                                                                                                                                                                                                                                                                                                                                                                                                                                                                                                                                                                                                                                                                                                                                                                                                                                                                                                                                                                                                                                                                                                                                                                                                                                                                                                                                                                                                                                                                                                                                                                                                                                                                                                                        | 32  |                 |                |
| F11 | Nail- Nagel- Clou- Chiodo- Clavo- 1.4x40mm                                                                                                                                                                                                                                                                                                                                                                                                                                                                                                                                                                                                                                                                                                                                                                                                                                                                                                                                                                                                                                                                                                                                                                                                                                                                                                                                                                                                                                                                                                                                                                                                                                                                                                                                                                                                                                                                                                                                                                                                                                                           | 30  |                 |                |
| F12 | Nail- Nagel- Clou- Chiodo- Clavo- 2.5x50mm                                                                                                                                                                                                                                                                                                                                                                                                                                                                                                                                                                                                                                                                                                                                                                                                                                                                                                                                                                                                                                                                                                                                                                                                                                                                                                                                                                                                                                                                                                                                                                                                                                                                                                                                                                                                                                                                                                                                                                                                                                                           | 300 |                 |                |
| F13 | Window stop- Fensterfeststelle- Crémaillere-                                                                                                                                                                                                                                                                                                                                                                                                                                                                                                                                                                                                                                                                                                                                                                                                                                                                                                                                                                                                                                                                                                                                                                                                                                                                                                                                                                                                                                                                                                                                                                                                                                                                                                                                                                                                                                                                                                                                                                                                                                                         | 4   |                 | 1              |
| F14 | Roof cap- Dachkappe- Finition métallique-<br>Finitura di tetto- Caballete de tejado                                                                                                                                                                                                                                                                                                                                                                                                                                                                                                                                                                                                                                                                                                                                                                                                                                                                                                                                                                                                                                                                                                                                                                                                                                                                                                                                                                                                                                                                                                                                                                                                                                                                                                                                                                                                                                                                                                                                                                                                                  | 1   |                 | 1              |
| F15 | Nut- Schraubenmutter- Écrou- Dado- Tuerca-                                                                                                                                                                                                                                                                                                                                                                                                                                                                                                                                                                                                                                                                                                                                                                                                                                                                                                                                                                                                                                                                                                                                                                                                                                                                                                                                                                                                                                                                                                                                                                                                                                                                                                                                                                                                                                                                                                                                                                                                                                                           | 12  |                 | 1              |
| F16 | Bolt -Schloss-schraube -Boulon- Bullone- Perno-                                                                                                                                                                                                                                                                                                                                                                                                                                                                                                                                                                                                                                                                                                                                                                                                                                                                                                                                                                                                                                                                                                                                                                                                                                                                                                                                                                                                                                                                                                                                                                                                                                                                                                                                                                                                                                                                                                                                                                                                                                                      | 12  |                 | 1              |
| F17 | Washer- Dichtscheibe- Joint- Rondella- Arandela-                                                                                                                                                                                                                                                                                                                                                                                                                                                                                                                                                                                                                                                                                                                                                                                                                                                                                                                                                                                                                                                                                                                                                                                                                                                                                                                                                                                                                                                                                                                                                                                                                                                                                                                                                                                                                                                                                                                                                                                                                                                     | 12  |                 | 1              |
| F18 | Keeper- Schliessblech- Tole- Lamiera- Aldaba de                                                                                                                                                                                                                                                                                                                                                                                                                                                                                                                                                                                                                                                                                                                                                                                                                                                                                                                                                                                                                                                                                                                                                                                                                                                                                                                                                                                                                                                                                                                                                                                                                                                                                                                                                                                                                                                                                                                                                                                                                                                      | 2   |                 | +              |
| F19 | Hook- Haken- Crochet- Ganzio- Pestillo<br>QHaak150mmZn                                                                                                                                                                                                                                                                                                                                                                                                                                                                                                                                                                                                                                                                                                                                                                                                                                                                                                                                                                                                                                                                                                                                                                                                                                                                                                                                                                                                                                                                                                                                                                                                                                                                                                                                                                                                                                                                                                                                                                                                                                               | 2   |                 | <u> </u>       |