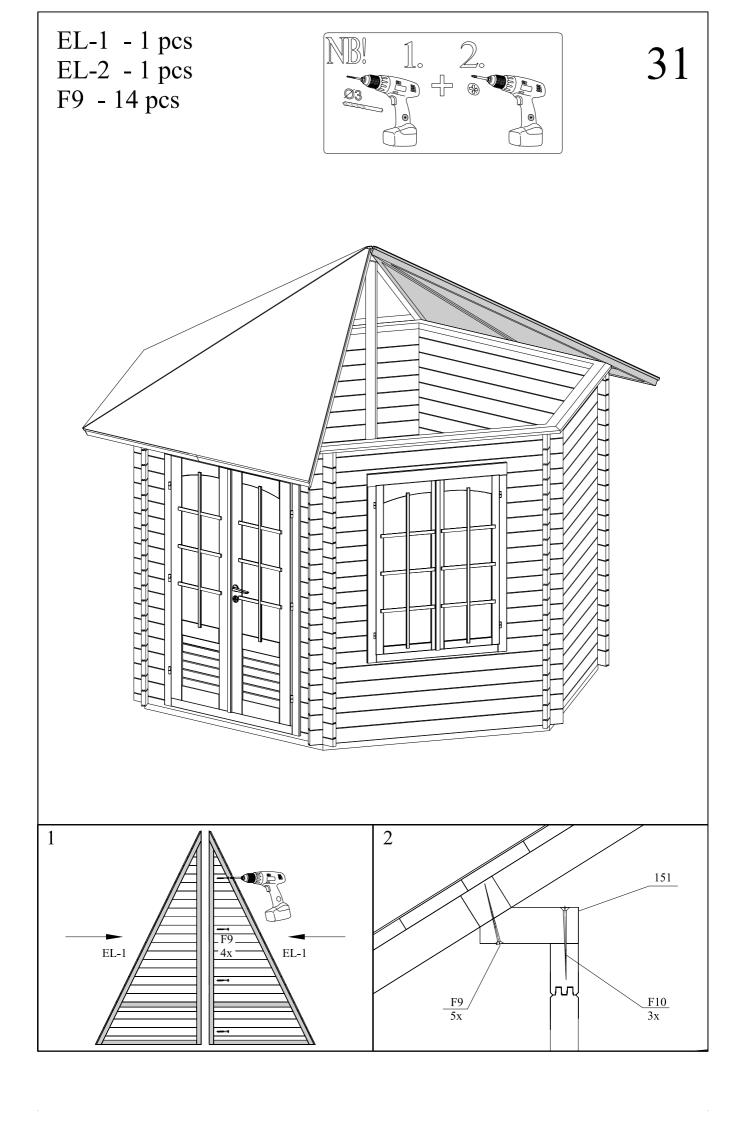

| Pos                  | SPECIFICATION-STÜCKLISTE-NOMENCLATURE-ELEMENTI-ESPECIFICATIÓN<br>"PAJ34-3636FSC"                        | Pcs    | Profile<br>(mm) | Length<br>(mm) |
|----------------------|---------------------------------------------------------------------------------------------------------|--------|-----------------|----------------|
| EL-1                 | Roof element- Dachelement- Panneau de toit- Elemento di tetto- Elemento tejado                          | 6      | 61×1106         | 2233           |
|                      |                                                                                                         |        |                 |                |
| EL-2                 | Roof element- Dachelement- Panneau de toit- Elemento di tetto- Elemento tejado                          | 6      | 61x1106         | 2233           |
|                      |                                                                                                         |        |                 |                |
| TU34-30R<br>TA34-19R | Door – Tür – Porte – Porta–Puerta 1244x1896<br>Window – Fenster – Fenetre – Finestra–Ventana  1003x1336 | 1<br>2 |                 |                |
|                      |                                                                                                         |        |                 |                |
| Sla8-1               | Slat- Leiste- Baguette- Listello- Listón                                                                | 1      | 19x35           | 1250           |
|                      |                                                                                                         |        |                 |                |
|                      |                                                                                                         |        |                 |                |
|                      |                                                                                                         |        |                 |                |
|                      |                                                                                                         |        |                 |                |