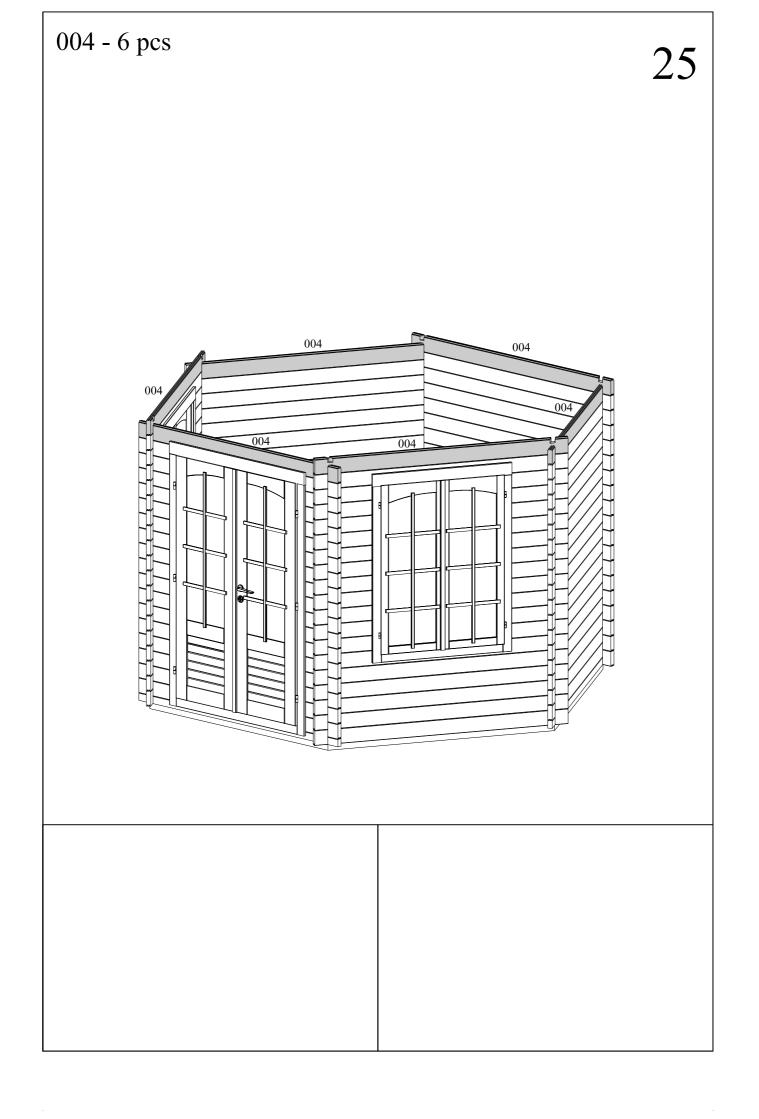

We wish you total success with the garden house installation and much joy with this house for many years to come!

| Pos  | SPECIFICATION-STÜCKLISTE-NOMENCLATURE-ELEMENTI-ESPECIFICATIÓN<br>"PAJ34-3636FSC"       | Pcs | Profile<br>(mm) | Length<br>(mm) |
|------|----------------------------------------------------------------------------------------|-----|-----------------|----------------|
| 001  |                                                                                        | 3   | 34x55           | 1950           |
| 002  |                                                                                        | 17  | 34x114          | 350            |
| 003  |                                                                                        | 17  | 34x114          | 350            |
| 004  |                                                                                        | 68  | 34x114          | 1950           |
| 005  | 1950 Without tonque                                                                    | 3   | 34x114          | 1950           |
| 006  |                                                                                        | 2   | 34x114          | 1950           |
| 007  |                                                                                        | 22  | 34x114          | 470            |
| 008  |                                                                                        | 22  | 34x114          | 470            |
| 009  |                                                                                        | 2   | 34x114          | 1950           |
| 010  |                                                                                        | 3   | 34x55           | 1950           |
| AR1  | Foundation- Fundament- Fondation- Fondazione- Vigas de cimentación 2x60°               | 6   | 45x70           | 1744           |
| AR2  | Foundation- Fundament- Fondation- Fondazione- Vigas de cimentación 2x60°               | 2   | 45x70           | 2345           |
| AR3  | Foundation- Fundament- Fondation- Fondazione- Vigas de cimentación 2x60°               | 2   | 45x70           | 3026           |
| 060  | Floor board- Fussbodenbrett- Madrier du plancher -<br>Tavola pavimento- Tabla de suelo |     |                 |                |
| 061  | 2×90°                                                                                  | 19  | 19x89           | 2951           |
| 062  | 2x30°                                                                                  | 2   | 19x89           | 2951           |
| 063  | 2×30°                                                                                  | 2   | 19x89           | 2641           |
| 064  | 2x30°                                                                                  | 2   | 19x89           | 2331           |
| 065  | 2x30°                                                                                  | 2   | 19x89           | 2021           |
| 066  | 2x30°                                                                                  | 2   | 19x89           | 1711           |
| 067  | 2x30°                                                                                  | 2   | 19x89           | 1401           |
| 068  | 2x30°                                                                                  | 2   | 19x89           | 1091           |
| 069  | 2x30°                                                                                  | 2   | 19x89           | 781            |
| 0610 | 2x30°                                                                                  | 2   | 19x89           | 471            |
| 0611 | 2x30°                                                                                  | 2   | 19x46           | 161            |