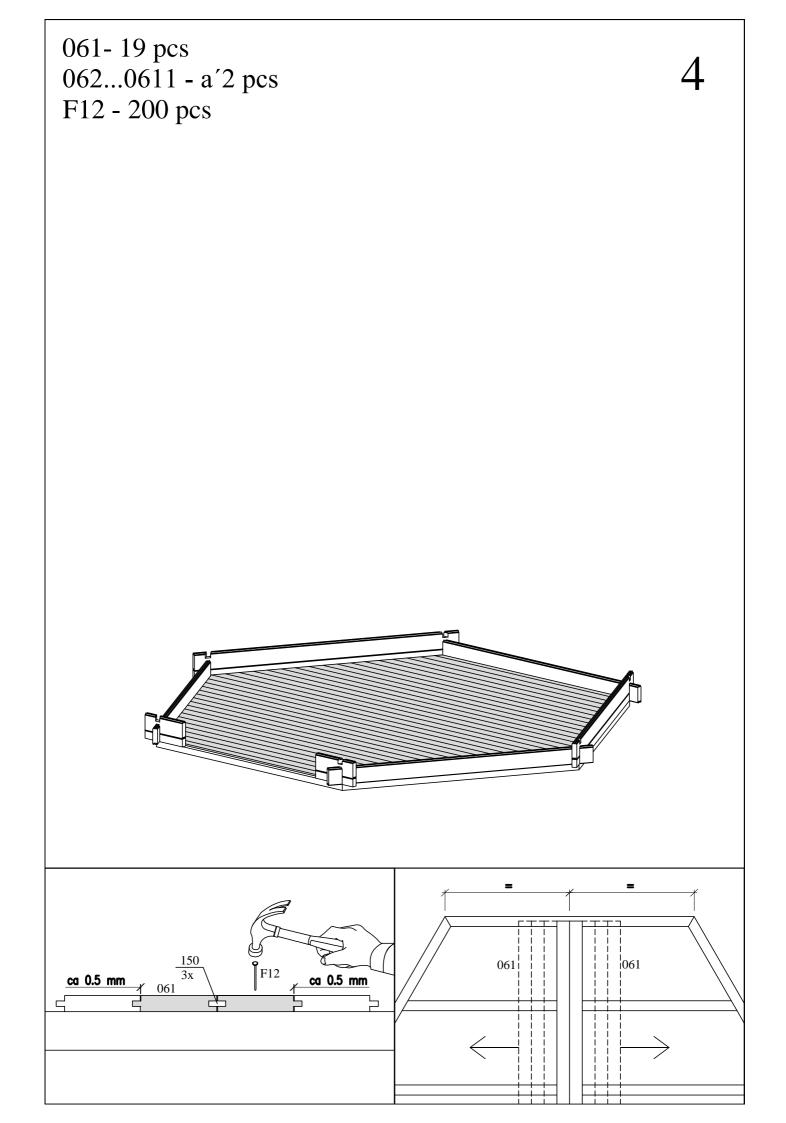

We wish you total success with the garden house installation and much joy with this house for many years to come!

| Pos  | SPECIFICATION-STÜCKLISTE-NOMENCLATURE-ELEMENTI-ESPECIFICATIÓN<br>"PAJ34-3636FSC"       | Pcs | Profile<br>(mm) | Length<br>(mm) |
|------|----------------------------------------------------------------------------------------|-----|-----------------|----------------|
| 001  |                                                                                        | 3   | 34x55           | 1950           |
| 002  |                                                                                        | 17  | 34x114          | 350            |
| 003  |                                                                                        | 17  | 34x114          | 350            |
| 004  |                                                                                        | 68  | 34x114          | 1950           |
| 005  | 1950 Without tonque                                                                    | 3   | 34x114          | 1950           |
| 006  |                                                                                        | 2   | 34x114          | 1950           |
| 007  |                                                                                        | 22  | 34x114          | 470            |
| 008  |                                                                                        | 22  | 34x114          | 470            |
| 009  |                                                                                        | 2   | 34x114          | 1950           |
| 010  |                                                                                        | 3   | 34x55           | 1950           |
| AR1  | Foundation- Fundament- Fondation- Fondazione- Vigas de cimentación 2x60°               | 6   | 45x70           | 1744           |
| AR2  | Foundation- Fundament- Fondation- Fondazione- Vigas de cimentación 2x60°               | 2   | 45x70           | 2345           |
| AR3  | Foundation- Fundament- Fondation- Fondazione- Vigas de cimentación 2x60°               | 2   | 45x70           | 3026           |
| 060  | Floor board- Fussbodenbrett- Madrier du plancher -<br>Tavola pavimento- Tabla de suelo |     |                 |                |
| 061  | 2×90°                                                                                  | 19  | 19x89           | 2951           |
| 062  | 2x30°                                                                                  | 2   | 19x89           | 2951           |
| 063  | 2×30°                                                                                  | 2   | 19x89           | 2641           |
| 064  | 2x30°                                                                                  | 2   | 19x89           | 2331           |
| 065  | 2x30°                                                                                  | 2   | 19x89           | 2021           |
| 066  | 2x30°                                                                                  | 2   | 19x89           | 1711           |
| 067  | 2x30°                                                                                  | 2   | 19x89           | 1401           |
| 068  | 2x30°                                                                                  | 2   | 19x89           | 1091           |
| 069  | 2x30°                                                                                  | 2   | 19x89           | 781            |
| 0610 | 2x30°                                                                                  | 2   | 19x89           | 471            |
| 0611 | 2x30°                                                                                  | 2   | 19x46           | 161            |