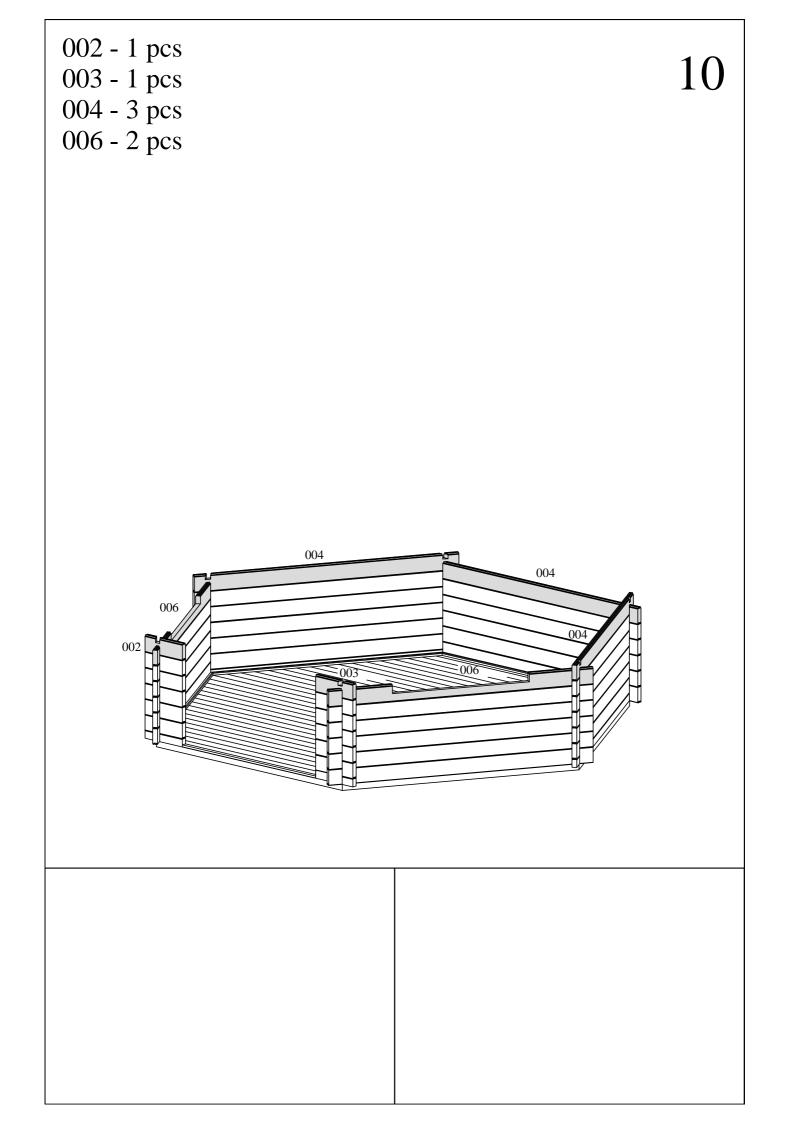

| 1      | 19x35           | 1250           |
|                      |                                                                                                         |        |                 |                |
|                      |                                                                                                         |        |                 |                |
|                      |                                                                                                         |        |                 |                |
|                      |                                                                                                         |        |                 |                |