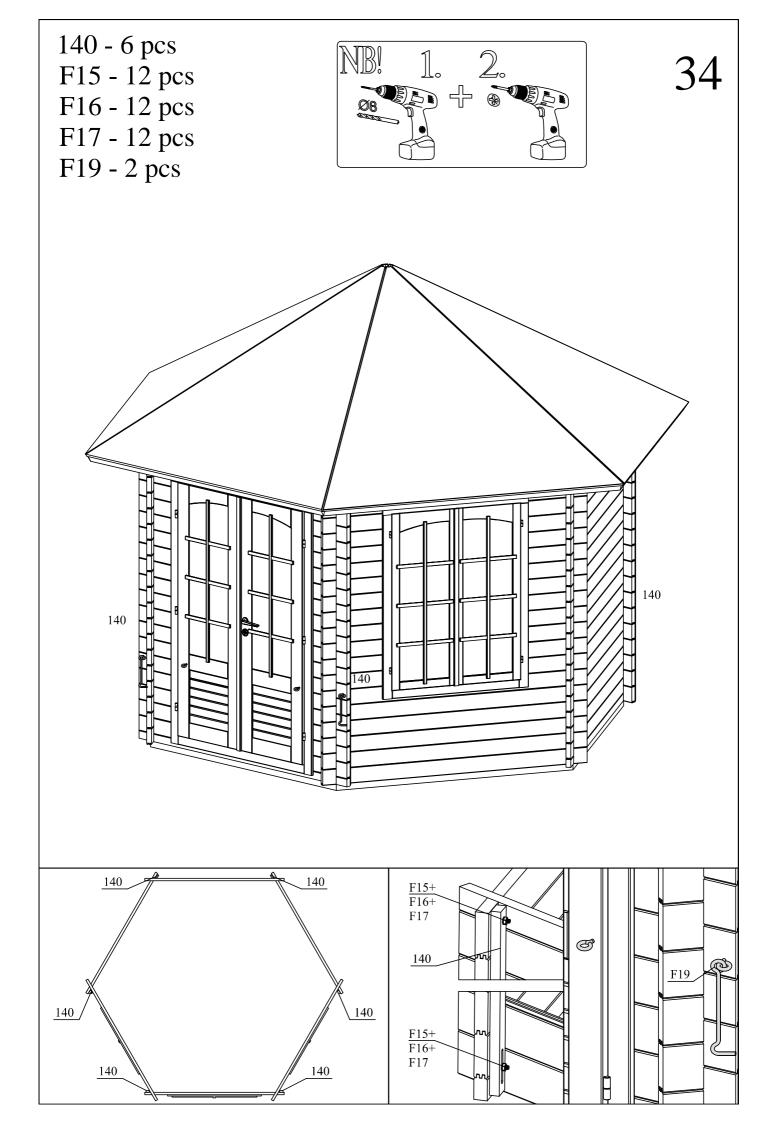

| Pos | SPECIFICATION-STÜCKLISTE-NOMENCLATURE-ELEMENTI-ESPECIFICATIÓN<br>"PAJ34-3636FSC"                                                                                                                                                                                                                                                                                                                                                                                                                                                                                                                                                                                                                                                                                                                                                                                                                                                                                                                                                                                                                                                                                                                                                                                                                                                                                                                                                                                                                                                                                                                                                                                                                                                                                                                                                                                                                                                                                                                                                                                                                     | Pcs | Profile<br>(mm) | Length<br>(mm) |
|-----|------------------------------------------------------------------------------------------------------------------------------------------------------------------------------------------------------------------------------------------------------------------------------------------------------------------------------------------------------------------------------------------------------------------------------------------------------------------------------------------------------------------------------------------------------------------------------------------------------------------------------------------------------------------------------------------------------------------------------------------------------------------------------------------------------------------------------------------------------------------------------------------------------------------------------------------------------------------------------------------------------------------------------------------------------------------------------------------------------------------------------------------------------------------------------------------------------------------------------------------------------------------------------------------------------------------------------------------------------------------------------------------------------------------------------------------------------------------------------------------------------------------------------------------------------------------------------------------------------------------------------------------------------------------------------------------------------------------------------------------------------------------------------------------------------------------------------------------------------------------------------------------------------------------------------------------------------------------------------------------------------------------------------------------------------------------------------------------------------|-----|-----------------|----------------|
| 150 | Joining detail- Verbindungsteil- Détail de connection-<br>Dettaglio di collegamento- Detalle de juntura                                                                                                                                                                                                                                                                                                                                                                                                                                                                                                                                                                                                                                                                                                                                                                                                                                                                                                                                                                                                                                                                                                                                                                                                                                                                                                                                                                                                                                                                                                                                                                                                                                                                                                                                                                                                                                                                                                                                                                                              | 3   | 8x16            | 1200           |
| 100 |                                                                                                                                                                                                                                                                                                                                                                                                                                                                                                                                                                                                                                                                                                                                                                                                                                                                                                                                                                                                                                                                                                                                                                                                                                                                                                                                                                                                                                                                                                                                                                                                                                                                                                                                                                                                                                                                                                                                                                                                                                                                                                      | 6   | 19x95           | 2243           |
| 151 |                                                                                                                                                                                                                                                                                                                                                                                                                                                                                                                                                                                                                                                                                                                                                                                                                                                                                                                                                                                                                                                                                                                                                                                                                                                                                                                                                                                                                                                                                                                                                                                                                                                                                                                                                                                                                                                                                                                                                                                                                                                                                                      | 6   | 44x120          | 1849           |
| 130 | Floor beading- Fussbodenleiste- Baguette du 🕅 🕅 🕅                                                                                                                                                                                                                                                                                                                                                                                                                                                                                                                                                                                                                                                                                                                                                                                                                                                                                                                                                                                                                                                                                                                                                                                                                                                                                                                                                                                                                                                                                                                                                                                                                                                                                                                                                                                                                                                                                                                                                                                                                                                    | 6   | 19x19           | 1800           |
| 140 | Storm brace- Sturmleiste- Protection contre le                                                                                                                                                                                                                                                                                                                                                                                                                                                                                                                                                                                                                                                                                                                                                                                                                                                                                                                                                                                                                                                                                                                                                                                                                                                                                                                                                                                                                                                                                                                                                                                                                                                                                                                                                                                                                                                                                                                                                                                                                                                       | 6   | 25x45           | 2220           |
|     | Fixing kit- Befestigungsset- Moyens de fixation-                                                                                                                                                                                                                                                                                                                                                                                                                                                                                                                                                                                                                                                                                                                                                                                                                                                                                                                                                                                                                                                                                                                                                                                                                                                                                                                                                                                                                                                                                                                                                                                                                                                                                                                                                                                                                                                                                                                                                                                                                                                     | 1   |                 |                |
| F1  | Cylinder- Zylinderschloss- Serrure a mortaiser-                                                                                                                                                                                                                                                                                                                                                                                                                                                                                                                                                                                                                                                                                                                                                                                                                                                                                                                                                                                                                                                                                                                                                                                                                                                                                                                                                                                                                                                                                                                                                                                                                                                                                                                                                                                                                                                                                                                                                                                                                                                      | 1   |                 | 1              |
| F2  | Door fittings- Türbeschlag- Ferrure- Ferramenta porta-<br>Manilla puerta- QULlink jakate                                                                                                                                                                                                                                                                                                                                                                                                                                                                                                                                                                                                                                                                                                                                                                                                                                                                                                                                                                                                                                                                                                                                                                                                                                                                                                                                                                                                                                                                                                                                                                                                                                                                                                                                                                                                                                                                                                                                                                                                             | 1   |                 |                |
| F3  | Window fittings- Fenstergriff- Poigne de la     Image: Construction of the second | 4   |                 | 1              |
| F4  | Screw- Schraube- Vis- Vite- Tornillo- 2.5x16mm                                                                                                                                                                                                                                                                                                                                                                                                                                                                                                                                                                                                                                                                                                                                                                                                                                                                                                                                                                                                                                                                                                                                                                                                                                                                                                                                                                                                                                                                                                                                                                                                                                                                                                                                                                                                                                                                                                                                                                                                                                                       | 4   |                 |                |
| F5  | Screw- Schraube- Vis- Vite- Tornillo- 3x20mm 🗕 🛏                                                                                                                                                                                                                                                                                                                                                                                                                                                                                                                                                                                                                                                                                                                                                                                                                                                                                                                                                                                                                                                                                                                                                                                                                                                                                                                                                                                                                                                                                                                                                                                                                                                                                                                                                                                                                                                                                                                                                                                                                                                     | 48  |                 |                |
| F6  | Screw- Schraube- Vis- Vite- Tornillo- 3x20mm                                                                                                                                                                                                                                                                                                                                                                                                                                                                                                                                                                                                                                                                                                                                                                                                                                                                                                                                                                                                                                                                                                                                                                                                                                                                                                                                                                                                                                                                                                                                                                                                                                                                                                                                                                                                                                                                                                                                                                                                                                                         | 4   |                 | -              |
| F7  | Screw- Schraube- Vis- Vite- Tornillo- 4.5x50mm                                                                                                                                                                                                                                                                                                                                                                                                                                                                                                                                                                                                                                                                                                                                                                                                                                                                                                                                                                                                                                                                                                                                                                                                                                                                                                                                                                                                                                                                                                                                                                                                                                                                                                                                                                                                                                                                                                                                                                                                                                                       | 34  |                 | <u> </u>       |
| F8  | Screw- Schraube- Vis- Vite- Tornillo- 4.5x70mm                                                                                                                                                                                                                                                                                                                                                                                                                                                                                                                                                                                                                                                                                                                                                                                                                                                                                                                                                                                                                                                                                                                                                                                                                                                                                                                                                                                                                                                                                                                                                                                                                                                                                                                                                                                                                                                                                                                                                                                                                                                       | 8   |                 | <u> </u>       |
| F9  | Screw- Schraube- Vis- Vite- Tornillo- 5x90mm                                                                                                                                                                                                                                                                                                                                                                                                                                                                                                                                                                                                                                                                                                                                                                                                                                                                                                                                                                                                                                                                                                                                                                                                                                                                                                                                                                                                                                                                                                                                                                                                                                                                                                                                                                                                                                                                                                                                                                                                                                                         | 96  |                 |                |
| F10 | Screw- Schraube- Vis- Vite- Tornillo- 6x120mm                                                                                                                                                                                                                                                                                                                                                                                                                                                                                                                                                                                                                                                                                                                                                                                                                                                                                                                                                                                                                                                                                                                                                                                                                                                                                                                                                                                                                                                                                                                                                                                                                                                                                                                                                                                                                                                                                                                                                                                                                                                        | 32  |                 |                |
| F11 | Nail- Nagel- Clou- Chiodo- Clavo- 1.4x40mm                                                                                                                                                                                                                                                                                                                                                                                                                                                                                                                                                                                                                                                                                                                                                                                                                                                                                                                                                                                                                                                                                                                                                                                                                                                                                                                                                                                                                                                                                                                                                                                                                                                                                                                                                                                                                                                                                                                                                                                                                                                           | 30  |                 |                |
| F12 | Nail- Nagel- Clou- Chiodo- Clavo- 2.5x50mm                                                                                                                                                                                                                                                                                                                                                                                                                                                                                                                                                                                                                                                                                                                                                                                                                                                                                                                                                                                                                                                                                                                                                                                                                                                                                                                                                                                                                                                                                                                                                                                                                                                                                                                                                                                                                                                                                                                                                                                                                                                           | 300 |                 |                |
| F13 | Window stop- Fensterfeststelle- Crémaillere-                                                                                                                                                                                                                                                                                                                                                                                                                                                                                                                                                                                                                                                                                                                                                                                                                                                                                                                                                                                                                                                                                                                                                                                                                                                                                                                                                                                                                                                                                                                                                                                                                                                                                                                                                                                                                                                                                                                                                                                                                                                         | 4   |                 | 1              |
| F14 | Roof cap- Dachkappe- Finition métallique-<br>Finitura di tetto- Caballete de tejado                                                                                                                                                                                                                                                                                                                                                                                                                                                                                                                                                                                                                                                                                                                                                                                                                                                                                                                                                                                                                                                                                                                                                                                                                                                                                                                                                                                                                                                                                                                                                                                                                                                                                                                                                                                                                                                                                                                                                                                                                  | 1   |                 | 1              |
| F15 | Nut- Schraubenmutter- Écrou- Dado- Tuerca-                                                                                                                                                                                                                                                                                                                                                                                                                                                                                                                                                                                                                                                                                                                                                                                                                                                                                                                                                                                                                                                                                                                                                                                                                                                                                                                                                                                                                                                                                                                                                                                                                                                                                                                                                                                                                                                                                                                                                                                                                                                           | 12  |                 | 1              |
| F16 | Bolt -Schloss-schraube -Boulon- Bullone- Perno-                                                                                                                                                                                                                                                                                                                                                                                                                                                                                                                                                                                                                                                                                                                                                                                                                                                                                                                                                                                                                                                                                                                                                                                                                                                                                                                                                                                                                                                                                                                                                                                                                                                                                                                                                                                                                                                                                                                                                                                                                                                      | 12  |                 | 1              |
| F17 | Washer- Dichtscheibe- Joint- Rondella- Arandela-                                                                                                                                                                                                                                                                                                                                                                                                                                                                                                                                                                                                                                                                                                                                                                                                                                                                                                                                                                                                                                                                                                                                                                                                                                                                                                                                                                                                                                                                                                                                                                                                                                                                                                                                                                                                                                                                                                                                                                                                                                                     | 12  |                 | 1              |
| F18 | Keeper- Schliessblech- Tole- Lamiera- Aldaba de                                                                                                                                                                                                                                                                                                                                                                                                                                                                                                                                                                                                                                                                                                                                                                                                                                                                                                                                                                                                                                                                                                                                                                                                                                                                                                                                                                                                                                                                                                                                                                                                                                                                                                                                                                                                                                                                                                                                                                                                                                                      | 2   |                 | +              |
| F19 | Hook- Haken- Crochet- Ganzio- Pestillo<br>QHaak150mmZn                                                                                                                                                                                                                                                                                                                                                                                                                                                                                                                                                                                                                                                                                                                                                                                                                                                                                                                                                                                                                                                                                                                                                                                                                                                                                                                                                                                                                                                                                                                                                                                                                                                                                                                                                                                                                                                                                                                                                                                                                                               | 2   |                 | <u> </u>       |