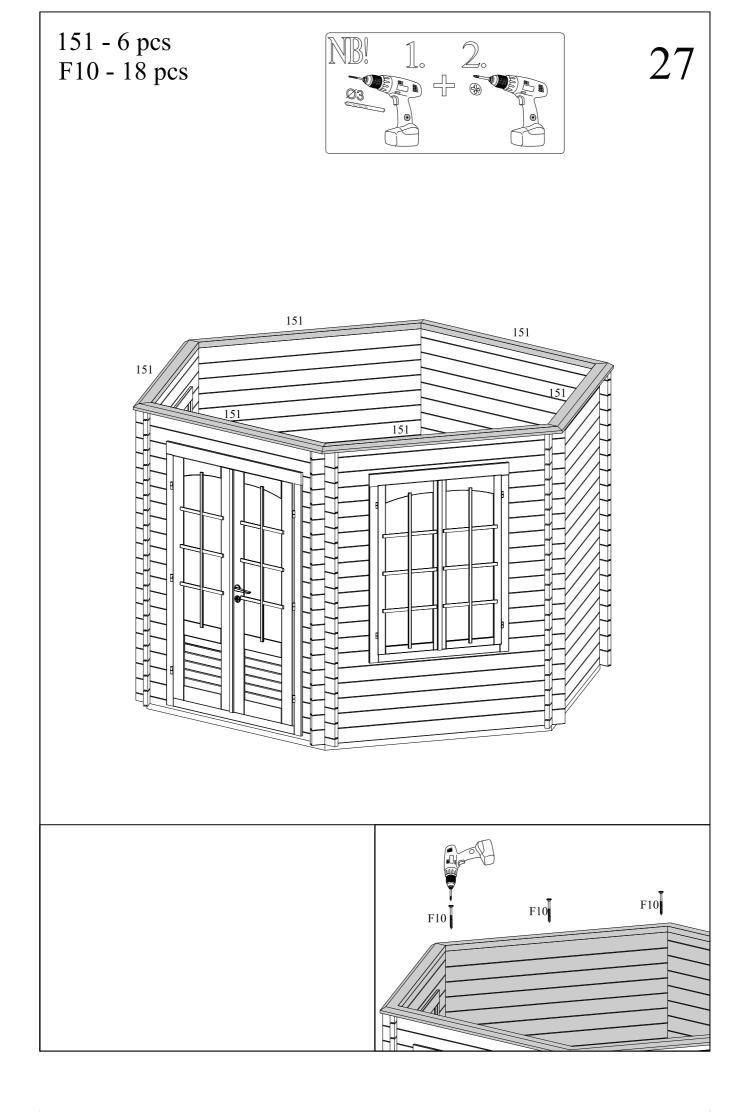

| Pos | SPECIFICATION-STÜCKLISTE-NOMENCLATURE-ELEMENTI-ESPECIFICATIÓN<br>"PAJ34-3636FSC"                                                                                                                                                                                                                                                                                                                                                                                                                                                                                                                                                                                                                                                                                                                                                                                                                                                                                                                                                                                                                                                                                                                                                                                                                                                                                                                                                                                                                                                                                                                                                                                                                                                                                                                                                                                                                                                                                                                                                                                                                     | Pcs | Profile<br>(mm) | Length<br>(mm) |
|-----|------------------------------------------------------------------------------------------------------------------------------------------------------------------------------------------------------------------------------------------------------------------------------------------------------------------------------------------------------------------------------------------------------------------------------------------------------------------------------------------------------------------------------------------------------------------------------------------------------------------------------------------------------------------------------------------------------------------------------------------------------------------------------------------------------------------------------------------------------------------------------------------------------------------------------------------------------------------------------------------------------------------------------------------------------------------------------------------------------------------------------------------------------------------------------------------------------------------------------------------------------------------------------------------------------------------------------------------------------------------------------------------------------------------------------------------------------------------------------------------------------------------------------------------------------------------------------------------------------------------------------------------------------------------------------------------------------------------------------------------------------------------------------------------------------------------------------------------------------------------------------------------------------------------------------------------------------------------------------------------------------------------------------------------------------------------------------------------------------|-----|-----------------|----------------|
| 150 | Joining detail- Verbindungsteil- Détail de connection-<br>Dettaglio di collegamento- Detalle de juntura                                                                                                                                                                                                                                                                                                                                                                                                                                                                                                                                                                                                                                                                                                                                                                                                                                                                                                                                                                                                                                                                                                                                                                                                                                                                                                                                                                                                                                                                                                                                                                                                                                                                                                                                                                                                                                                                                                                                                                                              | 3   | 8x16            | 1200           |
| 100 |                                                                                                                                                                                                                                                                                                                                                                                                                                                                                                                                                                                                                                                                                                                                                                                                                                                                                                                                                                                                                                                                                                                                                                                                                                                                                                                                                                                                                                                                                                                                                                                                                                                                                                                                                                                                                                                                                                                                                                                                                                                                                                      | 6   | 19x95           | 2243           |
| 151 |                                                                                                                                                                                                                                                                                                                                                                                                                                                                                                                                                                                                                                                                                                                                                                                                                                                                                                                                                                                                                                                                                                                                                                                                                                                                                                                                                                                                                                                                                                                                                                                                                                                                                                                                                                                                                                                                                                                                                                                                                                                                                                      | 6   | 44x120          | 1849           |
| 130 | Floor beading- Fussbodenleiste- Baguette du 🕅 🕅 🕅                                                                                                                                                                                                                                                                                                                                                                                                                                                                                                                                                                                                                                                                                                                                                                                                                                                                                                                                                                                                                                                                                                                                                                                                                                                                                                                                                                                                                                                                                                                                                                                                                                                                                                                                                                                                                                                                                                                                                                                                                                                    | 6   | 19x19           | 1800           |
| 140 | Storm brace- Sturmleiste- Protection contre le                                                                                                                                                                                                                                                                                                                                                                                                                                                                                                                                                                                                                                                                                                                                                                                                                                                                                                                                                                                                                                                                                                                                                                                                                                                                                                                                                                                                                                                                                                                                                                                                                                                                                                                                                                                                                                                                                                                                                                                                                                                       | 6   | 25x45           | 2220           |
|     | Fixing kit- Befestigungsset- Moyens de fixation-                                                                                                                                                                                                                                                                                                                                                                                                                                                                                                                                                                                                                                                                                                                                                                                                                                                                                                                                                                                                                                                                                                                                                                                                                                                                                                                                                                                                                                                                                                                                                                                                                                                                                                                                                                                                                                                                                                                                                                                                                                                     | 1   |                 |                |
| F1  | Cylinder- Zylinderschloss- Serrure a mortaiser-                                                                                                                                                                                                                                                                                                                                                                                                                                                                                                                                                                                                                                                                                                                                                                                                                                                                                                                                                                                                                                                                                                                                                                                                                                                                                                                                                                                                                                                                                                                                                                                                                                                                                                                                                                                                                                                                                                                                                                                                                                                      | 1   |                 | 1              |
| F2  | Door fittings- Türbeschlag- Ferrure- Ferramenta porta-<br>Manilla puerta- QULlink jakate                                                                                                                                                                                                                                                                                                                                                                                                                                                                                                                                                                                                                                                                                                                                                                                                                                                                                                                                                                                                                                                                                                                                                                                                                                                                                                                                                                                                                                                                                                                                                                                                                                                                                                                                                                                                                                                                                                                                                                                                             | 1   |                 |                |
| F3  | Window fittings- Fenstergriff- Poigne de la     Image: Construction of the second | 4   |                 | 1              |
| F4  | Screw- Schraube- Vis- Vite- Tornillo- 2.5x16mm                                                                                                                                                                                                                                                                                                                                                                                                                                                                                                                                                                                                                                                                                                                                                                                                                                                                                                                                                                                                                                                                                                                                                                                                                                                                                                                                                                                                                                                                                                                                                                                                                                                                                                                                                                                                                                                                                                                                                                                                                                                       | 4   |                 |                |
| F5  | Screw- Schraube- Vis- Vite- Tornillo- 3x20mm 🗕 🛏                                                                                                                                                                                                                                                                                                                                                                                                                                                                                                                                                                                                                                                                                                                                                                                                                                                                                                                                                                                                                                                                                                                                                                                                                                                                                                                                                                                                                                                                                                                                                                                                                                                                                                                                                                                                                                                                                                                                                                                                                                                     | 48  |                 |                |
| F6  | Screw- Schraube- Vis- Vite- Tornillo- 3x20mm                                                                                                                                                                                                                                                                                                                                                                                                                                                                                                                                                                                                                                                                                                                                                                                                                                                                                                                                                                                                                                                                                                                                                                                                                                                                                                                                                                                                                                                                                                                                                                                                                                                                                                                                                                                                                                                                                                                                                                                                                                                         | 4   |                 | -              |
| F7  | Screw- Schraube- Vis- Vite- Tornillo- 4.5x50mm                                                                                                                                                                                                                                                                                                                                                                                                                                                                                                                                                                                                                                                                                                                                                                                                                                                                                                                                                                                                                                                                                                                                                                                                                                                                                                                                                                                                                                                                                                                                                                                                                                                                                                                                                                                                                                                                                                                                                                                                                                                       | 34  |                 | <u> </u>       |
| F8  | Screw- Schraube- Vis- Vite- Tornillo- 4.5x70mm                                                                                                                                                                                                                                                                                                                                                                                                                                                                                                                                                                                                                                                                                                                                                                                                                                                                                                                                                                                                                                                                                                                                                                                                                                                                                                                                                                                                                                                                                                                                                                                                                                                                                                                                                                                                                                                                                                                                                                                                                                                       | 8   |                 | <u> </u>       |
| F9  | Screw- Schraube- Vis- Vite- Tornillo- 5x90mm                                                                                                                                                                                                                                                                                                                                                                                                                                                                                                                                                                                                                                                                                                                                                                                                                                                                                                                                                                                                                                                                                                                                                                                                                                                                                                                                                                                                                                                                                                                                                                                                                                                                                                                                                                                                                                                                                                                                                                                                                                                         | 96  |                 |                |
| F10 | Screw- Schraube- Vis- Vite- Tornillo- 6x120mm                                                                                                                                                                                                                                                                                                                                                                                                                                                                                                                                                                                                                                                                                                                                                                                                                                                                                                                                                                                                                                                                                                                                                                                                                                                                                                                                                                                                                                                                                                                                                                                                                                                                                                                                                                                                                                                                                                                                                                                                                                                        | 32  |                 |                |
| F11 | Nail- Nagel- Clou- Chiodo- Clavo- 1.4x40mm                                                                                                                                                                                                                                                                                                                                                                                                                                                                                                                                                                                                                                                                                                                                                                                                                                                                                                                                                                                                                                                                                                                                                                                                                                                                                                                                                                                                                                                                                                                                                                                                                                                                                                                                                                                                                                                                                                                                                                                                                                                           | 30  |                 |                |
| F12 | Nail- Nagel- Clou- Chiodo- Clavo- 2.5x50mm                                                                                                                                                                                                                                                                                                                                                                                                                                                                                                                                                                                                                                                                                                                                                                                                                                                                                                                                                                                                                                                                                                                                                                                                                                                                                                                                                                                                                                                                                                                                                                                                                                                                                                                                                                                                                                                                                                                                                                                                                                                           | 300 |                 |                |
| F13 | Window stop- Fensterfeststelle- Crémaillere-                                                                                                                                                                                                                                                                                                                                                                                                                                                                                                                                                                                                                                                                                                                                                                                                                                                                                                                                                                                                                                                                                                                                                                                                                                                                                                                                                                                                                                                                                                                                                                                                                                                                                                                                                                                                                                                                                                                                                                                                                                                         | 4   |                 | 1              |
| F14 | Roof cap- Dachkappe- Finition métallique-<br>Finitura di tetto- Caballete de tejado                                                                                                                                                                                                                                                                                                                                                                                                                                                                                                                                                                                                                                                                                                                                                                                                                                                                                                                                                                                                                                                                                                                                                                                                                                                                                                                                                                                                                                                                                                                                                                                                                                                                                                                                                                                                                                                                                                                                                                                                                  | 1   |                 | 1              |
| F15 | Nut- Schraubenmutter- Écrou- Dado- Tuerca-                                                                                                                                                                                                                                                                                                                                                                                                                                                                                                                                                                                                                                                                                                                                                                                                                                                                                                                                                                                                                                                                                                                                                                                                                                                                                                                                                                                                                                                                                                                                                                                                                                                                                                                                                                                                                                                                                                                                                                                                                                                           | 12  |                 | 1              |
| F16 | Bolt -Schloss-schraube -Boulon- Bullone- Perno-                                                                                                                                                                                                                                                                                                                                                                                                                                                                                                                                                                                                                                                                                                                                                                                                                                                                                                                                                                                                                                                                                                                                                                                                                                                                                                                                                                                                                                                                                                                                                                                                                                                                                                                                                                                                                                                                                                                                                                                                                                                      | 12  |                 | 1              |
| F17 | Washer- Dichtscheibe- Joint- Rondella- Arandela-                                                                                                                                                                                                                                                                                                                                                                                                                                                                                                                                                                                                                                                                                                                                                                                                                                                                                                                                                                                                                                                                                                                                                                                                                                                                                                                                                                                                                                                                                                                                                                                                                                                                                                                                                                                                                                                                                                                                                                                                                                                     | 12  |                 | 1              |
| F18 | Keeper- Schliessblech- Tole- Lamiera- Aldaba de                                                                                                                                                                                                                                                                                                                                                                                                                                                                                                                                                                                                                                                                                                                                                                                                                                                                                                                                                                                                                                                                                                                                                                                                                                                                                                                                                                                                                                                                                                                                                                                                                                                                                                                                                                                                                                                                                                                                                                                                                                                      | 2   |                 | +              |
| F19 | Hook- Haken- Crochet- Ganzio- Pestillo<br>QHaak150mmZn                                                                                                                                                                                                                                                                                                                                                                                                                                                                                                                                                                                                                                                                                                                                                                                                                                                                                                                                                                                                                                                                                                                                                                                                                                                                                                                                                                                                                                                                                                                                                                                                                                                                                                                                                                                                                                                                                                                                                                                                                                               | 2   |                 | <u> </u>       |