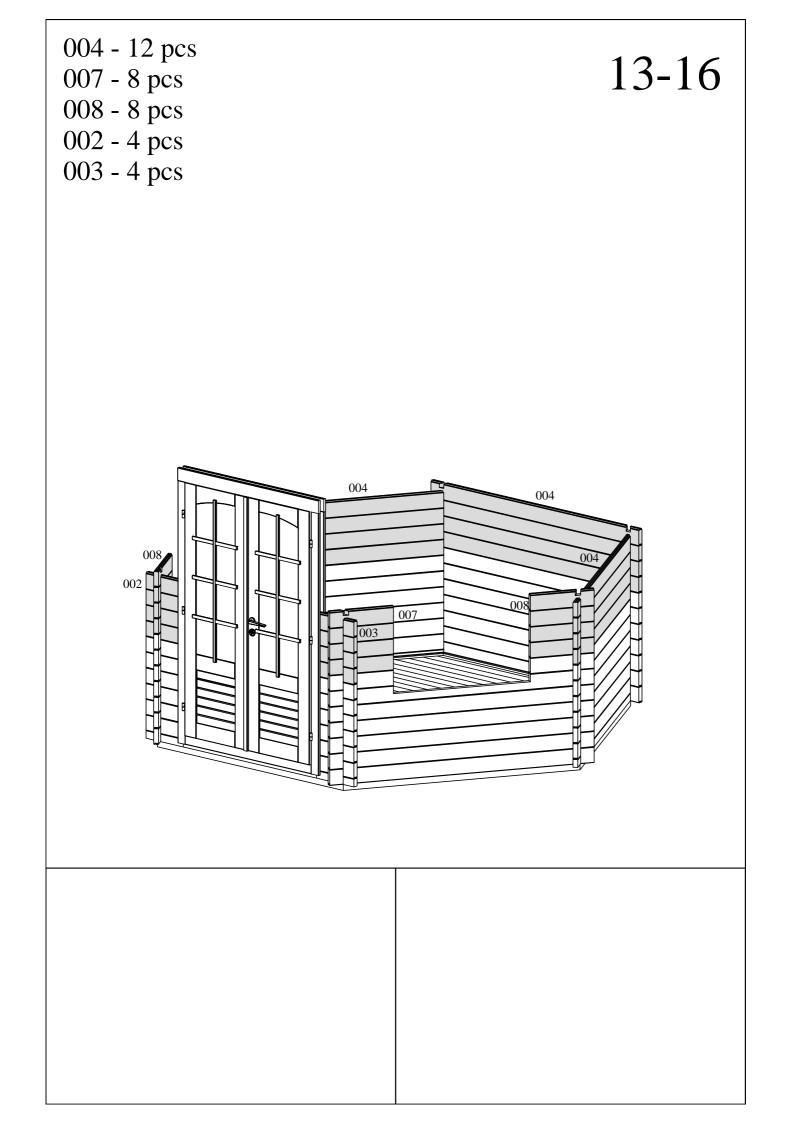

| 1      | 19x35           | 1250           |
|                      |                                                                                                         |        |                 |                |
|                      |                                                                                                         |        |                 |                |
|                      |                                                                                                         |        |                 |                |
|                      |                                                                                                         |        |                 |                |