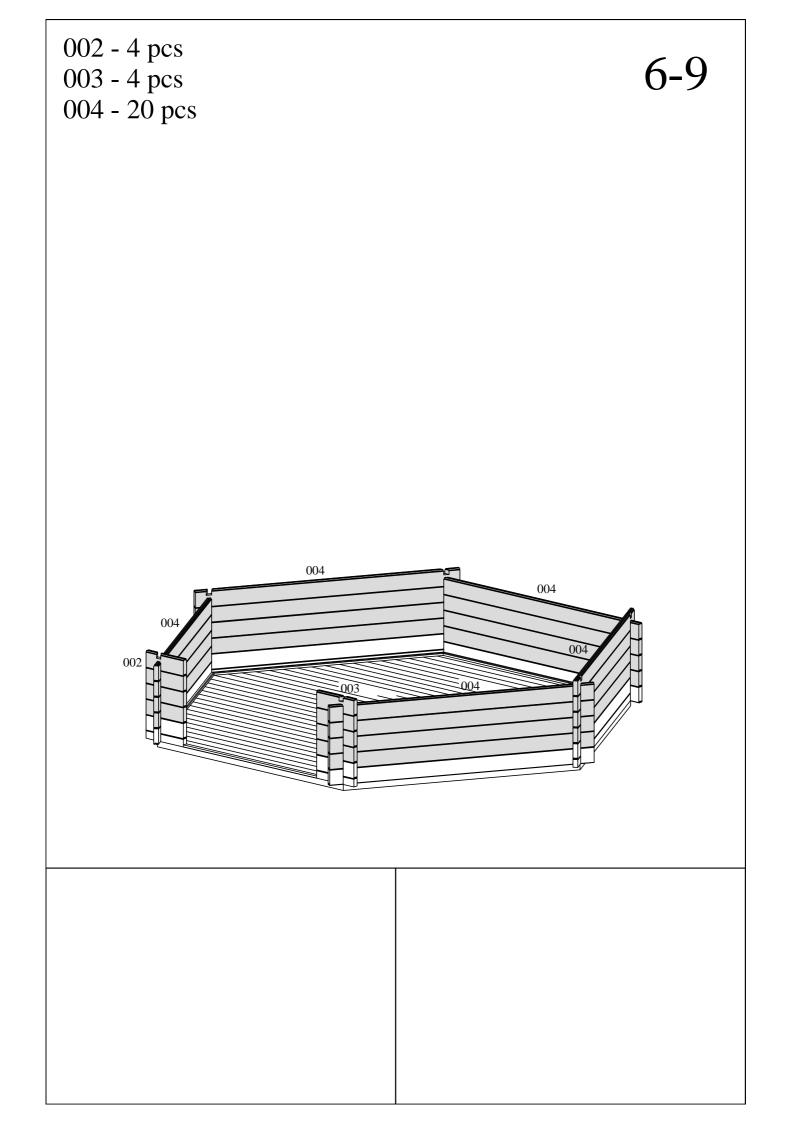

We wish you total success with the garden house installation and much joy with this house for many years to come!

| Pos  | SPECIFICATION-STÜCKLISTE-NOMENCLATURE-ELEMENTI-ESPECIFICATIÓN<br>"PAJ34-3636FSC"       | Pcs | Profile<br>(mm) | Length<br>(mm) |
|------|----------------------------------------------------------------------------------------|-----|-----------------|----------------|
| 001  |                                                                                        | 3   | 34x55           | 1950           |
| 002  |                                                                                        | 17  | 34x114          | 350            |
| 003  |                                                                                        | 17  | 34x114          | 350            |
| 004  |                                                                                        | 68  | 34x114          | 1950           |
| 005  | 1950 Without tonque                                                                    | 3   | 34x114          | 1950           |
| 006  |                                                                                        | 2   | 34x114          | 1950           |
| 007  |                                                                                        | 22  | 34x114          | 470            |
| 008  |                                                                                        | 22  | 34x114          | 470            |
| 009  |                                                                                        | 2   | 34x114          | 1950           |
| 010  |                                                                                        | 3   | 34x55           | 1950           |
| AR1  | Foundation- Fundament- Fondation- Fondazione- Vigas de cimentación 2x60°               | 6   | 45x70           | 1744           |
| AR2  | Foundation- Fundament- Fondation- Fondazione- Vigas de cimentación 2x60°               | 2   | 45x70           | 2345           |
| AR3  | Foundation- Fundament- Fondation- Fondazione- Vigas de cimentación 2x60°               | 2   | 45x70           | 3026           |
| 060  | Floor board- Fussbodenbrett- Madrier du plancher -<br>Tavola pavimento- Tabla de suelo |     |                 |                |
| 061  | 2×90°                                                                                  | 19  | 19x89           | 2951           |
| 062  | 2x30°                                                                                  | 2   | 19x89           | 2951           |
| 063  | 2×30°                                                                                  | 2   | 19x89           | 2641           |
| 064  | 2x30°                                                                                  | 2   | 19x89           | 2331           |
| 065  | 2x30°                                                                                  | 2   | 19x89           | 2021           |
| 066  | 2x30°                                                                                  | 2   | 19x89           | 1711           |
| 067  | 2x30°                                                                                  | 2   | 19x89           | 1401           |
| 068  | 2x30°                                                                                  | 2   | 19x89           | 1091           |
| 069  | 2x30°                                                                                  | 2   | 19x89           | 781            |
| 0610 | 2x30°                                                                                  | 2   | 19x89           | 471            |
| 0611 | 2x30°                                                                                  | 2   | 19x46           | 161            |