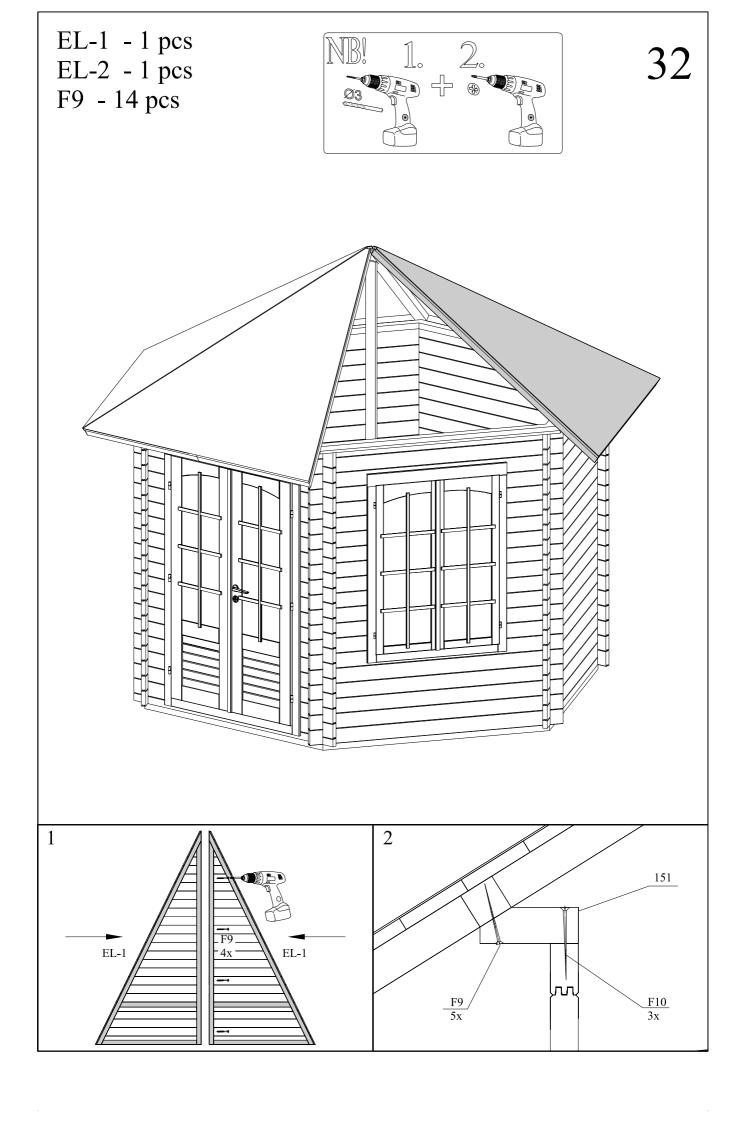

| Pos                  | SPECIFICATION-STÜCKLISTE-NOMENCLATURE-ELEMENTI-ESPECIFICATIÓN<br>"PAJ34-3636FSC"                        | Pcs    | Profile<br>(mm) | Length<br>(mm) |
|----------------------|---------------------------------------------------------------------------------------------------------|--------|-----------------|----------------|
| EL-1                 | Roof element- Dachelement- Panneau de toit- Elemento di tetto- Elemento tejado                          | 6      | 61×1106         | 2233           |
|                      |                                                                                                         |        |                 |                |
| EL-2                 | Roof element- Dachelement- Panneau de toit- Elemento di tetto- Elemento tejado                          | 6      | 61x1106         | 2233           |
|                      |                                                                                                         |        |                 |                |
| TU34-30R<br>TA34-19R | Door – Tür – Porte – Porta–Puerta 1244x1896<br>Window – Fenster – Fenetre – Finestra–Ventana  1003x1336 | 1<br>2 |                 |                |
|                      |                                                                                                         |        |                 |                |
| Sla8-1               | Slat- Leiste- Baguette- Listello- Listón                                                                | 1      | 19x35           | 1250           |
|                      |                                                                                                         |        |                 |                |
|                      |                                                                                                         |        |                 |                |
|                      |                                                                                                         |        |                 |                |
|                      |                                                                                                         |        |                 |                |