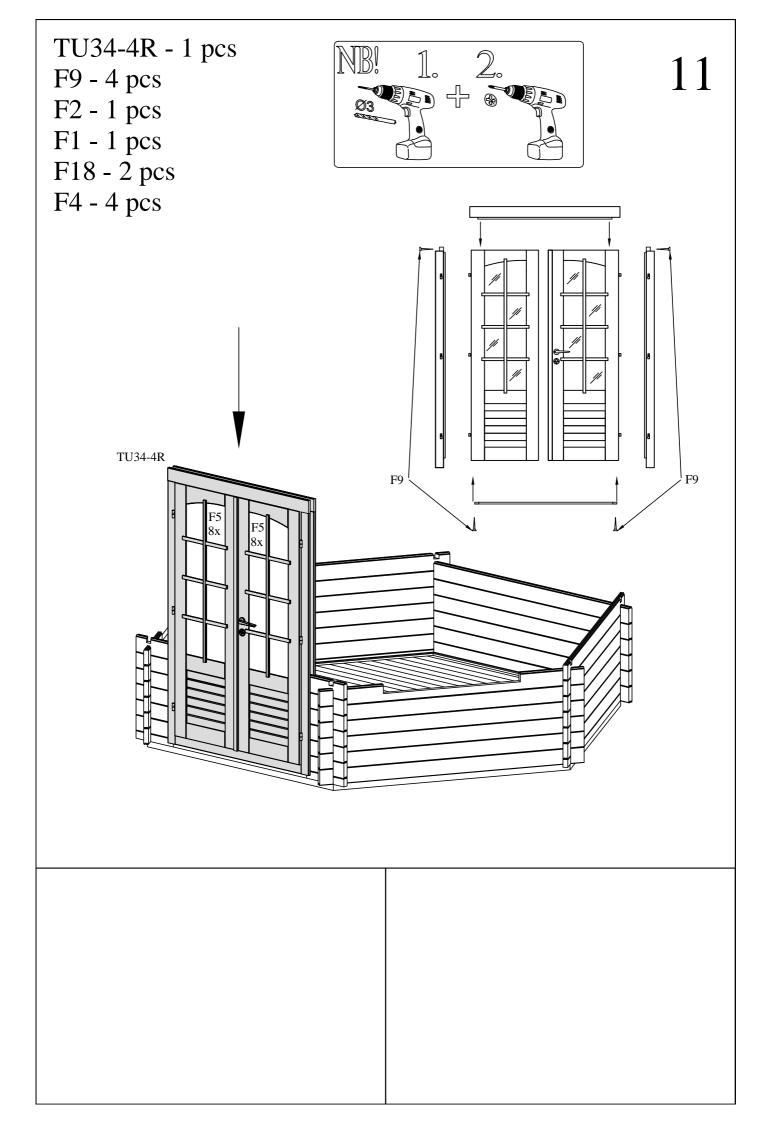

| 1      | 19x35           | 1250           |
|                      |                                                                                                         |        |                 |                |
|                      |                                                                                                         |        |                 |                |
|                      |                                                                                                         |        |                 |                |
|                      |                                                                                                         |        |                 |                |