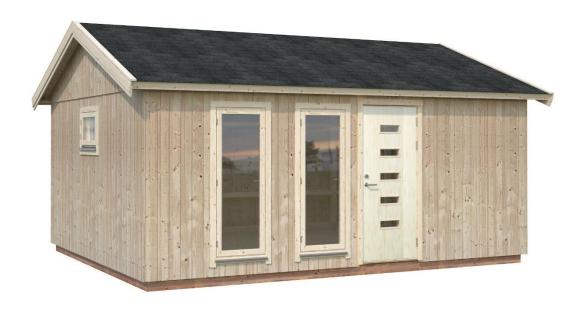

# NORDIC HOUSE GOTHENBURG

Width 448 x Depth 548 cm

Log thickness 18 mm

| <u> </u>       |                                        | Drawing      | :               |                         | Scale 1:50     |
|----------------|----------------------------------------|--------------|-----------------|-------------------------|----------------|
| LHAKLUIIE ZI.S |                                        |              | Elevarions      |                         | Paper A3       |
|                | AS Palmako Customer                    | Customer     |                 | <i>Log</i>              | 4              |
|                | tel. +372 73 55 530                    | Drawn by 007 | 200             |                         | <del>)</del> 7 |
| LEMETS GROUP   | fax. +372 73 55 544<br>www.palmako.com | Date         | Date 29.11.2017 | File Charlotte 21.5.dwg | Page 1         |