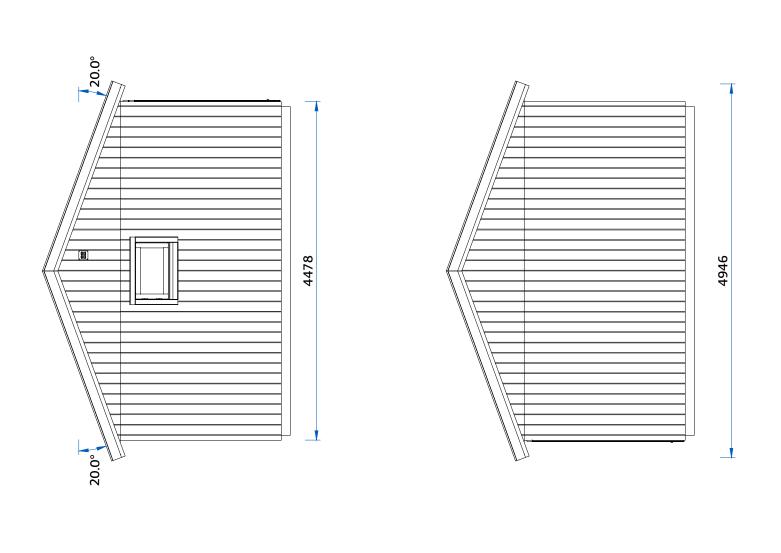

# NORDIC HOUSE GOTHENBURG

Width 448 x Depth 548 cm

Log thickness 18 mm

| <u> </u>       |                                        | Drawing      | :               |                         | Scale 1:50     |
|----------------|----------------------------------------|--------------|-----------------|-------------------------|----------------|
| LHAKLUIIE ZI.S |                                        |              | Elevarions      |                         | Paper A3       |
|                | AS Palmako Customer                    | Customer     |                 | <i>Log</i>              | 4              |
|                | tel. +372 73 55 530                    | Drawn by 007 | 200             |                         | <del>)</del> 7 |
| LEMETS GROUP   | fax. +372 73 55 544<br>www.palmako.com | Date         | Date 29.11.2017 | File Charlotte 21.5.dwg | Page 1         |