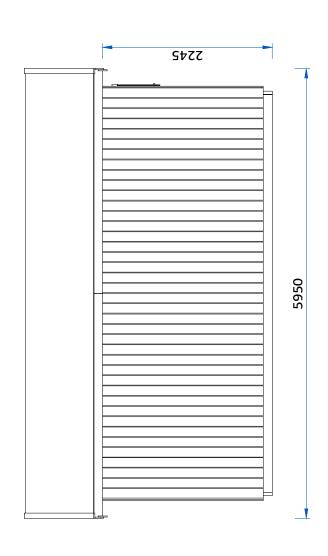

# NORDIC HOUSE GOTHENBURG

Width 448 x Depth 548 cm

Log thickness 18 mm

| <u> </u>       |                                        | Drawing      | :               |                         | Scale 1:50     |
|----------------|----------------------------------------|--------------|-----------------|-------------------------|----------------|
| LHAKLUIIE ZI.S |                                        |              | Elevarions      |                         | Paper A3       |
|                | AS Palmako Customer                    | Customer     |                 | <i>Log</i>              | 4              |
|                | tel. +372 73 55 530                    | Drawn by 007 | 200             |                         | <del>)</del> 7 |
| LEMETS GROUP   | fax. +372 73 55 544<br>www.palmako.com | Date         | Date 29.11.2017 | File Charlotte 21.5.dwg | Page 1         |