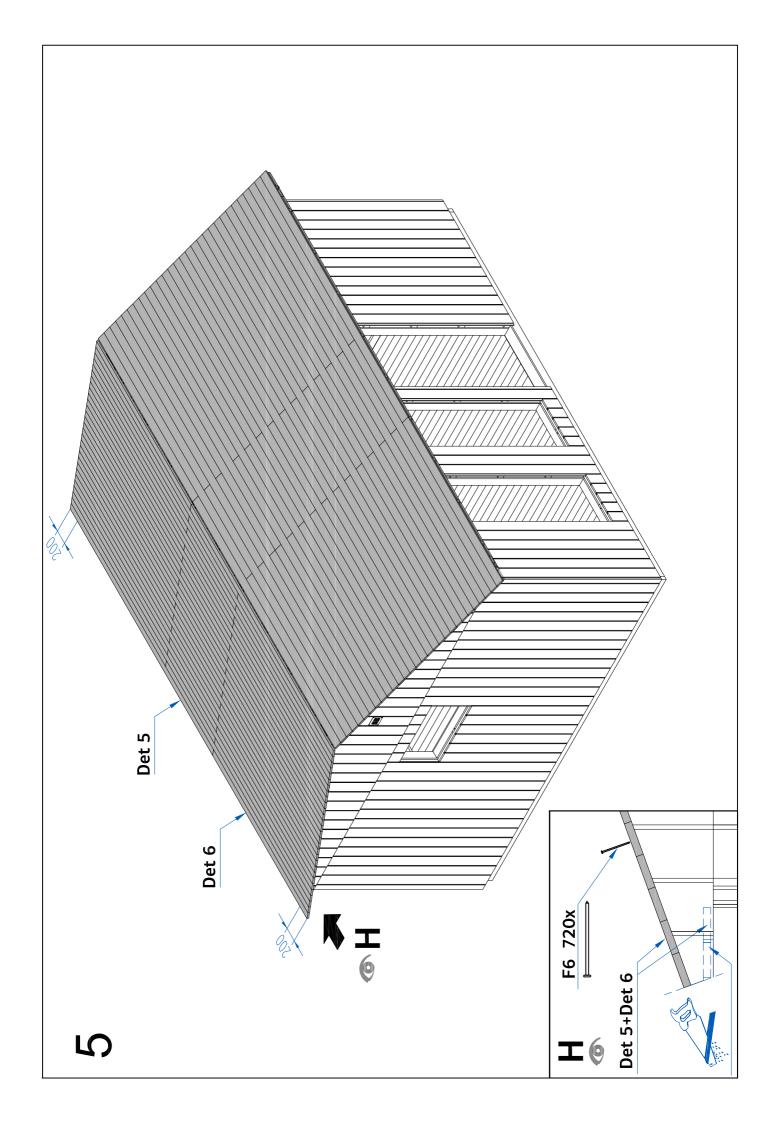

# NORDIC HOUSE GOTHENBURG

Width 448 x Depth 548 cm

Log thickness 18 mm

| <u> </u>       |                                        | Drawing      | :               |                         | Scale 1:50     |
|----------------|----------------------------------------|--------------|-----------------|-------------------------|----------------|
| LHAKLUIIE ZI.S |                                        |              | Elevarions      |                         | Paper A3       |
|                | AS Palmako Customer                    | Customer     |                 | <i>Log</i>              | 4              |
|                | tel. +372 73 55 530                    | Drawn by 007 | 200             |                         | <del>)</del> 7 |
| LEMETS GROUP   | fax. +372 73 55 544<br>www.palmako.com | Date         | Date 29.11.2017 | File Charlotte 21.5.dwg | Page 1         |