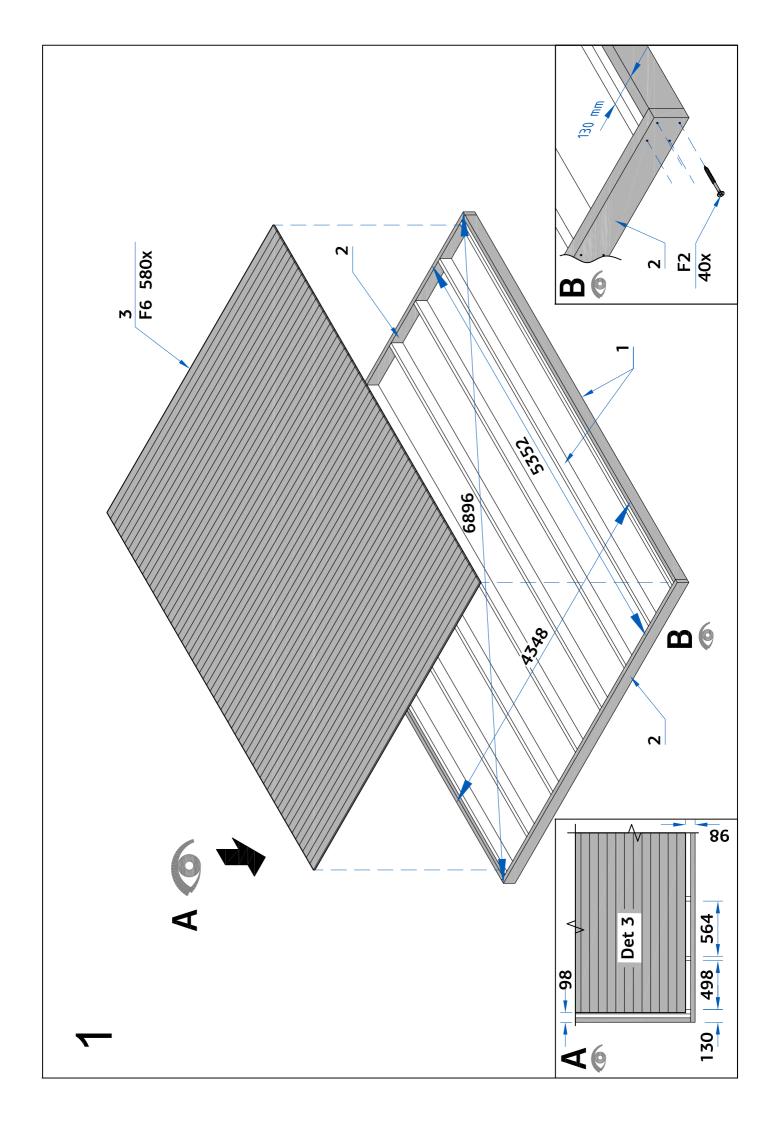

| 1  | Impregnated                                                                                                                                                                                                                                                                                                                                                                                                                                                                                                                                                                                                                                                                                                                                                                                                                                                                                                                                                                                                                                                                                                                                                                                                                                                                                                                                                                                                                                                                                                                                                                                                                                                                                                                                                                                                                                                                                                                                                                                                                                                                                                                    | 45 x 145 x 5262                                        | 10    |
|----|--------------------------------------------------------------------------------------------------------------------------------------------------------------------------------------------------------------------------------------------------------------------------------------------------------------------------------------------------------------------------------------------------------------------------------------------------------------------------------------------------------------------------------------------------------------------------------------------------------------------------------------------------------------------------------------------------------------------------------------------------------------------------------------------------------------------------------------------------------------------------------------------------------------------------------------------------------------------------------------------------------------------------------------------------------------------------------------------------------------------------------------------------------------------------------------------------------------------------------------------------------------------------------------------------------------------------------------------------------------------------------------------------------------------------------------------------------------------------------------------------------------------------------------------------------------------------------------------------------------------------------------------------------------------------------------------------------------------------------------------------------------------------------------------------------------------------------------------------------------------------------------------------------------------------------------------------------------------------------------------------------------------------------------------------------------------------------------------------------------------------------|--------------------------------------------------------|-------|
| 2  | Impregnated                                                                                                                                                                                                                                                                                                                                                                                                                                                                                                                                                                                                                                                                                                                                                                                                                                                                                                                                                                                                                                                                                                                                                                                                                                                                                                                                                                                                                                                                                                                                                                                                                                                                                                                                                                                                                                                                                                                                                                                                                                                                                                                    | 45 x 145 x 4348                                        | 2     |
| 3  |                                                                                                                                                                                                                                                                                                                                                                                                                                                                                                                                                                                                                                                                                                                                                                                                                                                                                                                                                                                                                                                                                                                                                                                                                                                                                                                                                                                                                                                                                                                                                                                                                                                                                                                                                                                                                                                                                                                                                                                                                                                                                                                                | 19 x 89 x 4153                                         | 58    |
| 4  |                                                                                                                                                                                                                                                                                                                                                                                                                                                                                                                                                                                                                                                                                                                                                                                                                                                                                                                                                                                                                                                                                                                                                                                                                                                                                                                                                                                                                                                                                                                                                                                                                                                                                                                                                                                                                                                                                                                                                                                                                                                                                                                                | 44 x 95 x 5198                                         | 2     |
| 5  |                                                                                                                                                                                                                                                                                                                                                                                                                                                                                                                                                                                                                                                                                                                                                                                                                                                                                                                                                                                                                                                                                                                                                                                                                                                                                                                                                                                                                                                                                                                                                                                                                                                                                                                                                                                                                                                                                                                                                                                                                                                                                                                                | 19 x 89 x 3559                                         | 60    |
| 6  |                                                                                                                                                                                                                                                                                                                                                                                                                                                                                                                                                                                                                                                                                                                                                                                                                                                                                                                                                                                                                                                                                                                                                                                                                                                                                                                                                                                                                                                                                                                                                                                                                                                                                                                                                                                                                                                                                                                                                                                                                                                                                                                                | 19 x 89 x 2359                                         | 60    |
| 7  |                                                                                                                                                                                                                                                                                                                                                                                                                                                                                                                                                                                                                                                                                                                                                                                                                                                                                                                                                                                                                                                                                                                                                                                                                                                                                                                                                                                                                                                                                                                                                                                                                                                                                                                                                                                                                                                                                                                                                                                                                                                                                                                                | 32 x 40 x 2594                                         | 4     |
| 8  |                                                                                                                                                                                                                                                                                                                                                                                                                                                                                                                                                                                                                                                                                                                                                                                                                                                                                                                                                                                                                                                                                                                                                                                                                                                                                                                                                                                                                                                                                                                                                                                                                                                                                                                                                                                                                                                                                                                                                                                                                                                                                                                                | 16 x 120 x 2669                                        | 8     |
| 9  |                                                                                                                                                                                                                                                                                                                                                                                                                                                                                                                                                                                                                                                                                                                                                                                                                                                                                                                                                                                                                                                                                                                                                                                                                                                                                                                                                                                                                                                                                                                                                                                                                                                                                                                                                                                                                                                                                                                                                                                                                                                                                                                                | 19 x 70 x 2676                                         | 4     |
| 10 |                                                                                                                                                                                                                                                                                                                                                                                                                                                                                                                                                                                                                                                                                                                                                                                                                                                                                                                                                                                                                                                                                                                                                                                                                                                                                                                                                                                                                                                                                                                                                                                                                                                                                                                                                                                                                                                                                                                                                                                                                                                                                                                                | 16 x 120 x 2959                                        | 4     |
| 11 |                                                                                                                                                                                                                                                                                                                                                                                                                                                                                                                                                                                                                                                                                                                                                                                                                                                                                                                                                                                                                                                                                                                                                                                                                                                                                                                                                                                                                                                                                                                                                                                                                                                                                                                                                                                                                                                                                                                                                                                                                                                                                                                                | 19 x 70 x 2200                                         | 10    |
| F1 |                                                                                                                                                                                                                                                                                                                                                                                                                                                                                                                                                                                                                                                                                                                                                                                                                                                                                                                                                                                                                                                                                                                                                                                                                                                                                                                                                                                                                                                                                                                                                                                                                                                                                                                                                                                                                                                                                                                                                                                                                                                                                                                                | 70 x 70 x 55                                           | 18    |
| F2 |                                                                                                                                                                                                                                                                                                                                                                                                                                                                                                                                                                                                                                                                                                                                                                                                                                                                                                                                                                                                                                                                                                                                                                                                                                                                                                                                                                                                                                                                                                                                                                                                                                                                                                                                                                                                                                                                                                                                                                                                                                                                                                                                | Ø 6 x 120                                              | 40    |
| F3 |                                                                                                                                                                                                                                                                                                                                                                                                                                                                                                                                                                                                                                                                                                                                                                                                                                                                                                                                                                                                                                                                                                                                                                                                                                                                                                                                                                                                                                                                                                                                                                                                                                                                                                                                                                                                                                                                                                                                                                                                                                                                                                                                | Ø 5 x 90                                               | 230   |
| F4 | 4 American Control of the Control of | Ø 4.5 x 50                                             | 320   |
| F5 |                                                                                                                                                                                                                                                                                                                                                                                                                                                                                                                                                                                                                                                                                                                                                                                                                                                                                                                                                                                                                                                                                                                                                                                                                                                                                                                                                                                                                                                                                                                                                                                                                                                                                                                                                                                                                                                                                                                                                                                                                                                                                                                                | Ø 4 x 40                                               | 220   |
| F6 |                                                                                                                                                                                                                                                                                                                                                                                                                                                                                                                                                                                                                                                                                                                                                                                                                                                                                                                                                                                                                                                                                                                                                                                                                                                                                                                                                                                                                                                                                                                                                                                                                                                                                                                                                                                                                                                                                                                                                                                                                                                                                                                                | Ø 2,2 x 50                                             | 1300  |
| F7 |                                                                                                                                                                                                                                                                                                                                                                                                                                                                                                                                                                                                                                                                                                                                                                                                                                                                                                                                                                                                                                                                                                                                                                                                                                                                                                                                                                                                                                                                                                                                                                                                                                                                                                                                                                                                                                                                                                                                                                                                                                                                                                                                | QULlink/ASSA<br>QULSydamik/ASSA<br>QULSydamikkate/ASSA | 1 set |
| F8 | QKR4_5x25YZn                                                                                                                                                                                                                                                                                                                                                                                                                                                                                                                                                                                                                                                                                                                                                                                                                                                                                                                                                                                                                                                                                                                                                                                                                                                                                                                                                                                                                                                                                                                                                                                                                                                                                                                                                                                                                                                                                                                                                                                                                                                                                                                   | Ø 4.5 x 25                                             | 8     |
| F9 | QTU                                                                                                                                                                                                                                                                                                                                                                                                                                                                                                                                                                                                                                                                                                                                                                                                                                                                                                                                                                                                                                                                                                                                                                                                                                                                                                                                                                                                                                                                                                                                                                                                                                                                                                                                                                                                                                                                                                                                                                                                                                                                                                                            | 130x147toruga                                          | 2     |