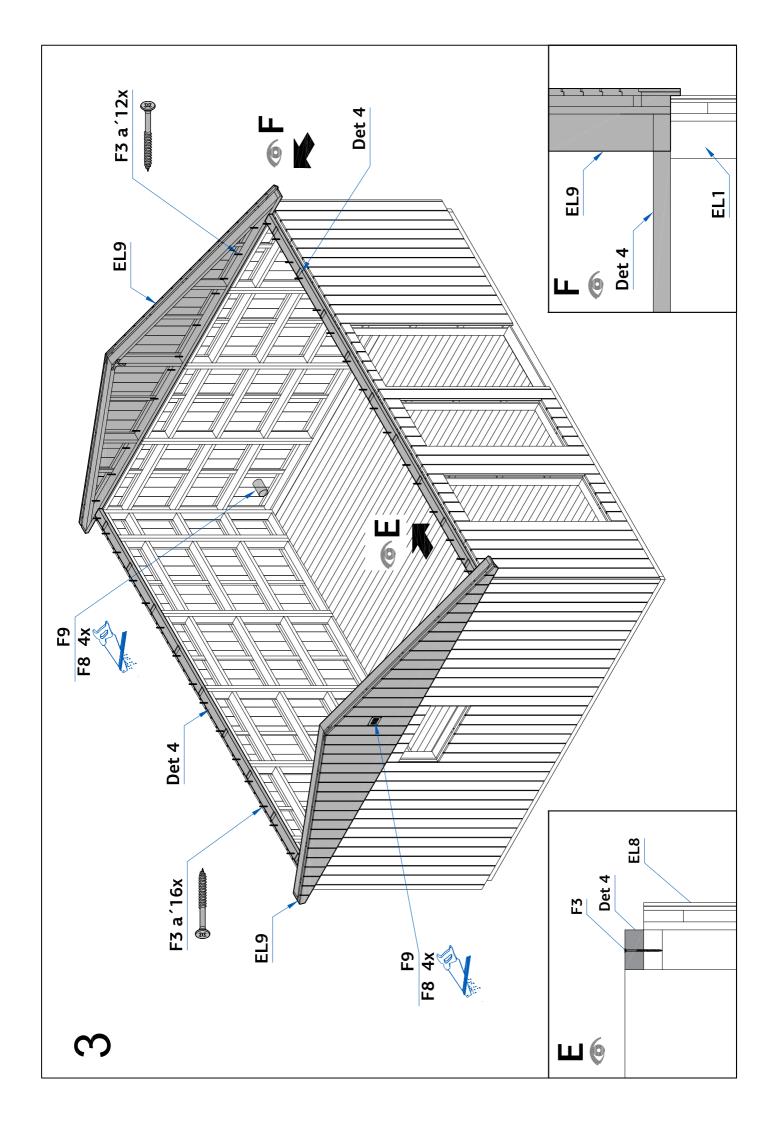

| EL1              |                                                                             | 2155 x 1097 x 160 | 11 |
|------------------|-----------------------------------------------------------------------------|-------------------|----|
| EL2              |                                                                             | 2155 x 417 x 160  | 4  |
| EL3              |                                                                             | 2155 x 543 x 160  | 2  |
| EL4              |                                                                             | 2155 x 169 x 65   | 2  |
| EL5              |                                                                             | 2155 x 160 x 74   | 2  |
| EL6              |                                                                             | 2155 x 1097 x 160 | 1  |
| EL7              |                                                                             | 2155 x 1097 x 160 | 1  |
| EL8              |                                                                             | 2155 x 1097 x 160 | 2  |
| EL9              |                                                                             | 4933 x 988 x 160  | 2  |
| EL10             |                                                                             | 4933 x 963 x 100  | 9  |
| U105-15-<br>920R | U2 U1 - 19x40x1050 2 pcs<br>U2 - 19x70x2000 4 pcs                           | 870 x 1985 x 105  | 1  |
| A105-8R          | A2 A1 - 19x70x900 2 pcs<br>A2 - 19x70x600 4 pcs<br>A3 - 19x70x750 2 pcs     | 785 x 475 x 105   | 1  |
| A105-4R          | A2 A1 - 19x70x850 2 pcs<br>A2 A2 - 19x70x1900 4 pcs<br>A3 - 19x70x700 2 pcs | 660 x 1740 x 105  | 2  |

| 1  | Impregnated                                                                                                                                                                                                                                                                                                                                                                                                                                                                                                                                                                                                                                                                                                                                                                                                                                                                                                                                                                                                                                                                                                                                                                                                                                                                                                                                                                                                                                                                                                                                                                                                                                                                                                                                                                                                                                                                                                                                                                                                                                                                                                                    | 45 x 145 x 5262                                        | 10    |
|----|--------------------------------------------------------------------------------------------------------------------------------------------------------------------------------------------------------------------------------------------------------------------------------------------------------------------------------------------------------------------------------------------------------------------------------------------------------------------------------------------------------------------------------------------------------------------------------------------------------------------------------------------------------------------------------------------------------------------------------------------------------------------------------------------------------------------------------------------------------------------------------------------------------------------------------------------------------------------------------------------------------------------------------------------------------------------------------------------------------------------------------------------------------------------------------------------------------------------------------------------------------------------------------------------------------------------------------------------------------------------------------------------------------------------------------------------------------------------------------------------------------------------------------------------------------------------------------------------------------------------------------------------------------------------------------------------------------------------------------------------------------------------------------------------------------------------------------------------------------------------------------------------------------------------------------------------------------------------------------------------------------------------------------------------------------------------------------------------------------------------------------|--------------------------------------------------------|-------|
| 2  | Impregnated                                                                                                                                                                                                                                                                                                                                                                                                                                                                                                                                                                                                                                                                                                                                                                                                                                                                                                                                                                                                                                                                                                                                                                                                                                                                                                                                                                                                                                                                                                                                                                                                                                                                                                                                                                                                                                                                                                                                                                                                                                                                                                                    | 45 x 145 x 4348                                        | 2     |
| 3  |                                                                                                                                                                                                                                                                                                                                                                                                                                                                                                                                                                                                                                                                                                                                                                                                                                                                                                                                                                                                                                                                                                                                                                                                                                                                                                                                                                                                                                                                                                                                                                                                                                                                                                                                                                                                                                                                                                                                                                                                                                                                                                                                | 19 x 89 x 4153                                         | 58    |
| 4  |                                                                                                                                                                                                                                                                                                                                                                                                                                                                                                                                                                                                                                                                                                                                                                                                                                                                                                                                                                                                                                                                                                                                                                                                                                                                                                                                                                                                                                                                                                                                                                                                                                                                                                                                                                                                                                                                                                                                                                                                                                                                                                                                | 44 x 95 x 5198                                         | 2     |
| 5  |                                                                                                                                                                                                                                                                                                                                                                                                                                                                                                                                                                                                                                                                                                                                                                                                                                                                                                                                                                                                                                                                                                                                                                                                                                                                                                                                                                                                                                                                                                                                                                                                                                                                                                                                                                                                                                                                                                                                                                                                                                                                                                                                | 19 x 89 x 3559                                         | 60    |
| 6  |                                                                                                                                                                                                                                                                                                                                                                                                                                                                                                                                                                                                                                                                                                                                                                                                                                                                                                                                                                                                                                                                                                                                                                                                                                                                                                                                                                                                                                                                                                                                                                                                                                                                                                                                                                                                                                                                                                                                                                                                                                                                                                                                | 19 x 89 x 2359                                         | 60    |
| 7  |                                                                                                                                                                                                                                                                                                                                                                                                                                                                                                                                                                                                                                                                                                                                                                                                                                                                                                                                                                                                                                                                                                                                                                                                                                                                                                                                                                                                                                                                                                                                                                                                                                                                                                                                                                                                                                                                                                                                                                                                                                                                                                                                | 32 x 40 x 2594                                         | 4     |
| 8  |                                                                                                                                                                                                                                                                                                                                                                                                                                                                                                                                                                                                                                                                                                                                                                                                                                                                                                                                                                                                                                                                                                                                                                                                                                                                                                                                                                                                                                                                                                                                                                                                                                                                                                                                                                                                                                                                                                                                                                                                                                                                                                                                | 16 x 120 x 2669                                        | 8     |
| 9  |                                                                                                                                                                                                                                                                                                                                                                                                                                                                                                                                                                                                                                                                                                                                                                                                                                                                                                                                                                                                                                                                                                                                                                                                                                                                                                                                                                                                                                                                                                                                                                                                                                                                                                                                                                                                                                                                                                                                                                                                                                                                                                                                | 19 x 70 x 2676                                         | 4     |
| 10 |                                                                                                                                                                                                                                                                                                                                                                                                                                                                                                                                                                                                                                                                                                                                                                                                                                                                                                                                                                                                                                                                                                                                                                                                                                                                                                                                                                                                                                                                                                                                                                                                                                                                                                                                                                                                                                                                                                                                                                                                                                                                                                                                | 16 x 120 x 2959                                        | 4     |
| 11 |                                                                                                                                                                                                                                                                                                                                                                                                                                                                                                                                                                                                                                                                                                                                                                                                                                                                                                                                                                                                                                                                                                                                                                                                                                                                                                                                                                                                                                                                                                                                                                                                                                                                                                                                                                                                                                                                                                                                                                                                                                                                                                                                | 19 x 70 x 2200                                         | 10    |
| F1 |                                                                                                                                                                                                                                                                                                                                                                                                                                                                                                                                                                                                                                                                                                                                                                                                                                                                                                                                                                                                                                                                                                                                                                                                                                                                                                                                                                                                                                                                                                                                                                                                                                                                                                                                                                                                                                                                                                                                                                                                                                                                                                                                | 70 x 70 x 55                                           | 18    |
| F2 |                                                                                                                                                                                                                                                                                                                                                                                                                                                                                                                                                                                                                                                                                                                                                                                                                                                                                                                                                                                                                                                                                                                                                                                                                                                                                                                                                                                                                                                                                                                                                                                                                                                                                                                                                                                                                                                                                                                                                                                                                                                                                                                                | Ø 6 x 120                                              | 40    |
| F3 |                                                                                                                                                                                                                                                                                                                                                                                                                                                                                                                                                                                                                                                                                                                                                                                                                                                                                                                                                                                                                                                                                                                                                                                                                                                                                                                                                                                                                                                                                                                                                                                                                                                                                                                                                                                                                                                                                                                                                                                                                                                                                                                                | Ø 5 x 90                                               | 230   |
| F4 | 4 American Control of the Control of | Ø 4.5 x 50                                             | 320   |
| F5 |                                                                                                                                                                                                                                                                                                                                                                                                                                                                                                                                                                                                                                                                                                                                                                                                                                                                                                                                                                                                                                                                                                                                                                                                                                                                                                                                                                                                                                                                                                                                                                                                                                                                                                                                                                                                                                                                                                                                                                                                                                                                                                                                | Ø 4 x 40                                               | 220   |
| F6 |                                                                                                                                                                                                                                                                                                                                                                                                                                                                                                                                                                                                                                                                                                                                                                                                                                                                                                                                                                                                                                                                                                                                                                                                                                                                                                                                                                                                                                                                                                                                                                                                                                                                                                                                                                                                                                                                                                                                                                                                                                                                                                                                | Ø 2,2 x 50                                             | 1300  |
| F7 |                                                                                                                                                                                                                                                                                                                                                                                                                                                                                                                                                                                                                                                                                                                                                                                                                                                                                                                                                                                                                                                                                                                                                                                                                                                                                                                                                                                                                                                                                                                                                                                                                                                                                                                                                                                                                                                                                                                                                                                                                                                                                                                                | QULlink/ASSA<br>QULSydamik/ASSA<br>QULSydamikkate/ASSA | 1 set |
| F8 | QKR4_5x25YZn                                                                                                                                                                                                                                                                                                                                                                                                                                                                                                                                                                                                                                                                                                                                                                                                                                                                                                                                                                                                                                                                                                                                                                                                                                                                                                                                                                                                                                                                                                                                                                                                                                                                                                                                                                                                                                                                                                                                                                                                                                                                                                                   | Ø 4.5 x 25                                             | 8     |
| F9 | QTU                                                                                                                                                                                                                                                                                                                                                                                                                                                                                                                                                                                                                                                                                                                                                                                                                                                                                                                                                                                                                                                                                                                                                                                                                                                                                                                                                                                                                                                                                                                                                                                                                                                                                                                                                                                                                                                                                                                                                                                                                                                                                                                            | 130x147toruga                                          | 2     |