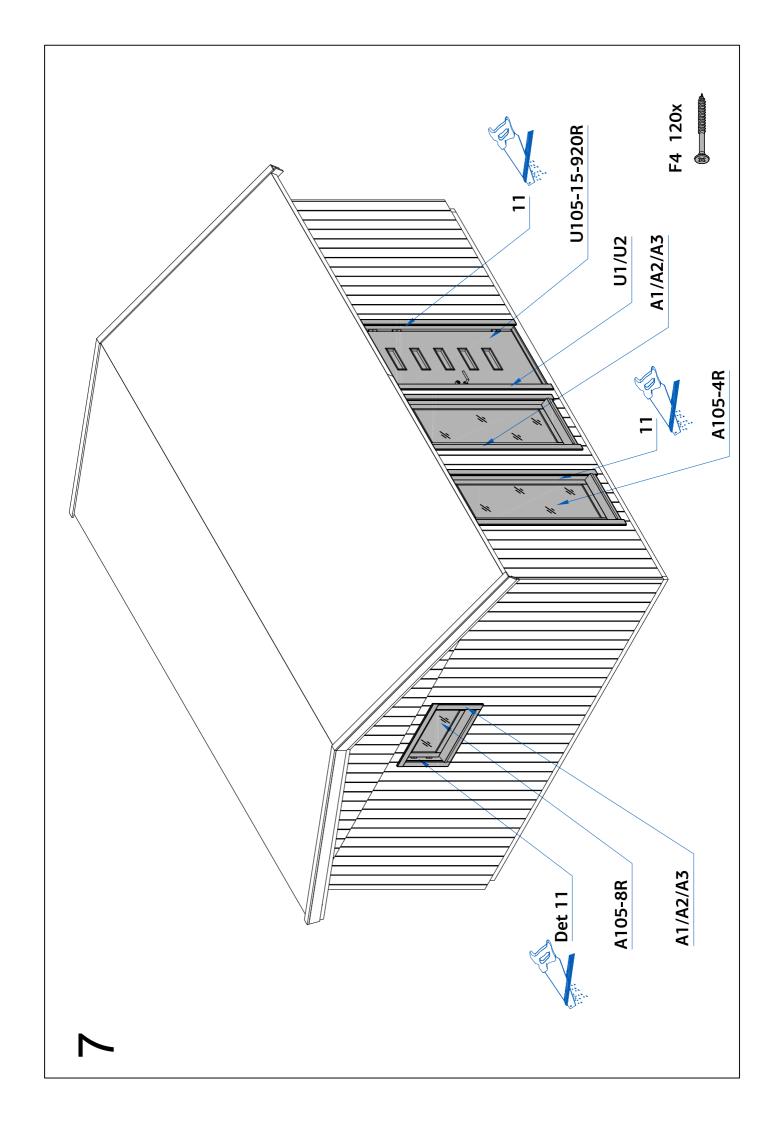

# NORDIC HOUSE GOTHENBURG

Width 448 x Depth 548 cm

Log thickness 18 mm

| <u> </u>       |                                        | Drawing      | :               |                         | Scale 1:50     |
|----------------|----------------------------------------|--------------|-----------------|-------------------------|----------------|
| LHAKLUIIE ZI.S |                                        |              | Elevarions      |                         | Paper A3       |
|                | AS Palmako Customer                    | Customer     |                 | <i>Log</i>              | 4              |
|                | tel. +372 73 55 530                    | Drawn by 007 | 200             |                         | <del>)</del> 7 |
| LEMETS GROUP   | fax. +372 73 55 544<br>www.palmako.com | Date         | Date 29.11.2017 | File Charlotte 21.5.dwg | Page 1         |