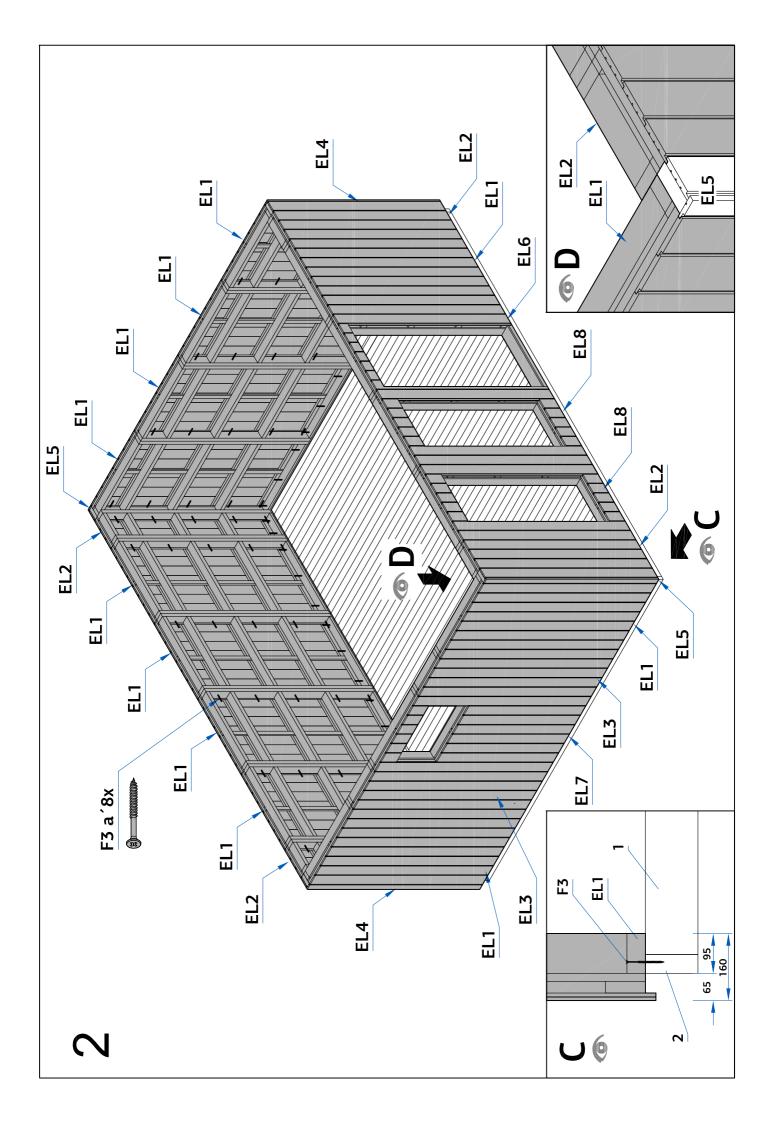

| EL1              |                                                                             | 2155 x 1097 x 160 | 11 |
|------------------|-----------------------------------------------------------------------------|-------------------|----|
| EL2              |                                                                             | 2155 x 417 x 160  | 4  |
| EL3              |                                                                             | 2155 x 543 x 160  | 2  |
| EL4              |                                                                             | 2155 x 169 x 65   | 2  |
| EL5              |                                                                             | 2155 x 160 x 74   | 2  |
| EL6              |                                                                             | 2155 x 1097 x 160 | 1  |
| EL7              |                                                                             | 2155 x 1097 x 160 | 1  |
| EL8              |                                                                             | 2155 x 1097 x 160 | 2  |
| EL9              |                                                                             | 4933 x 988 x 160  | 2  |
| EL10             |                                                                             | 4933 x 963 x 100  | 9  |
| U105-15-<br>920R | U2 U1 - 19x40x1050 2 pcs<br>U2 - 19x70x2000 4 pcs                           | 870 x 1985 x 105  | 1  |
| A105-8R          | A2 A1 - 19x70x900 2 pcs<br>A2 - 19x70x600 4 pcs<br>A3 - 19x70x750 2 pcs     | 785 x 475 x 105   | 1  |
| A105-4R          | A2 A1 - 19x70x850 2 pcs<br>A2 A2 - 19x70x1900 4 pcs<br>A3 - 19x70x700 2 pcs | 660 x 1740 x 105  | 2  |