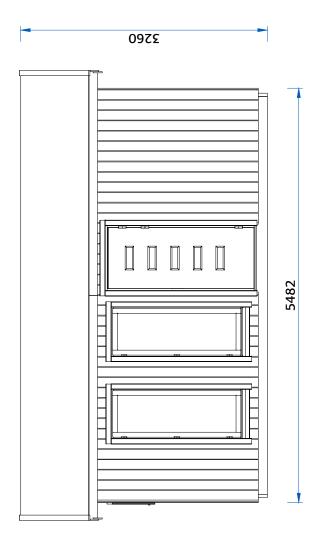

# NORDIC HOUSE GOTHENBURG

Width 448 x Depth 548 cm

Log thickness 18 mm

| <u> </u>       |                                        | Drawing      | :               |                         | Scale 1:50     |
|----------------|----------------------------------------|--------------|-----------------|-------------------------|----------------|
| LHAKLUIIE ZI.S |                                        |              | Elevarions      |                         | Paper A3       |
|                | AS Palmako Customer                    | Customer     |                 | <i>Log</i>              | 4              |
|                | tel. +372 73 55 530                    | Drawn by 007 | 200             |                         | <del>)</del> 7 |
| LEMETS GROUP   | fax. +372 73 55 544<br>www.palmako.com | Date         | Date 29.11.2017 | File Charlotte 21.5.dwg | Page 1         |