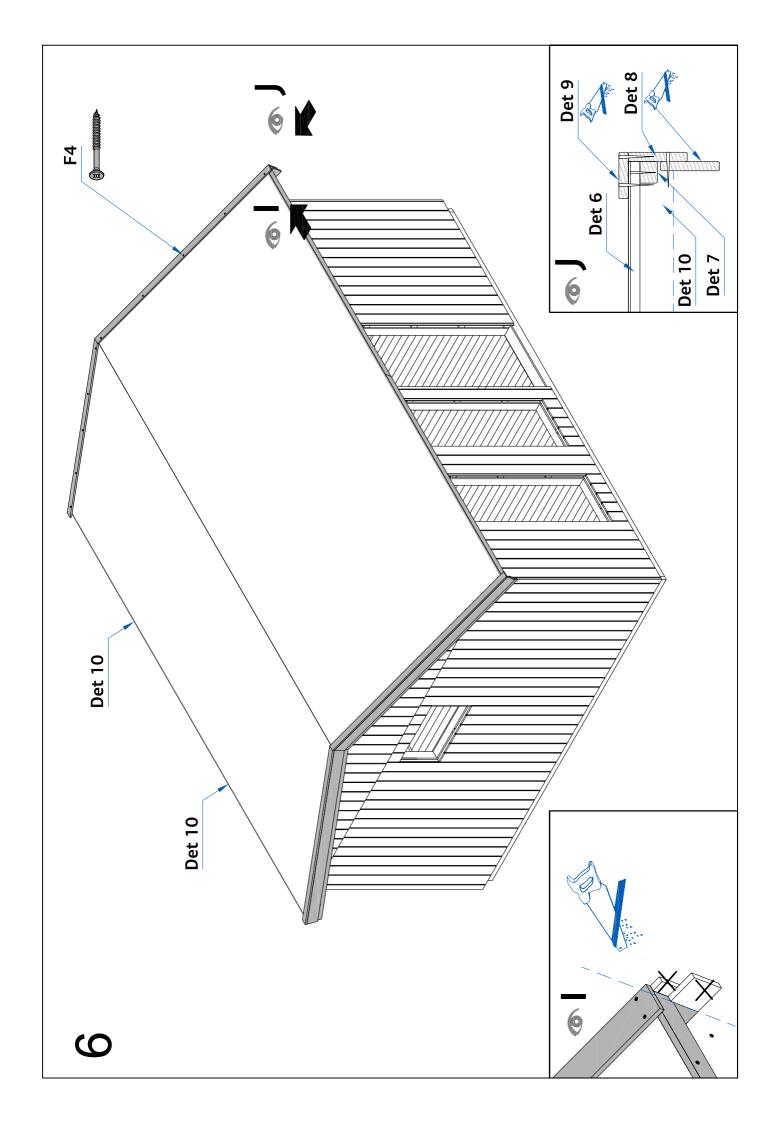

# NORDIC HOUSE GOTHENBURG

Width 448 x Depth 548 cm

Log thickness 18 mm

| <u> </u>       |                                        | Drawing      | :               |                         | Scale 1:50     |
|----------------|----------------------------------------|--------------|-----------------|-------------------------|----------------|
| LHAKLUIIE ZI.S |                                        |              | Elevarions      |                         | Paper A3       |
|                | AS Palmako Customer                    | Customer     |                 | <i>Log</i>              | 4              |
|                | tel. +372 73 55 530                    | Drawn by 007 | 200             |                         | <del>)</del> 7 |
| LEMETS GROUP   | fax. +372 73 55 544<br>www.palmako.com | Date         | Date 29.11.2017 | File Charlotte 21.5.dwg | Page 1         |