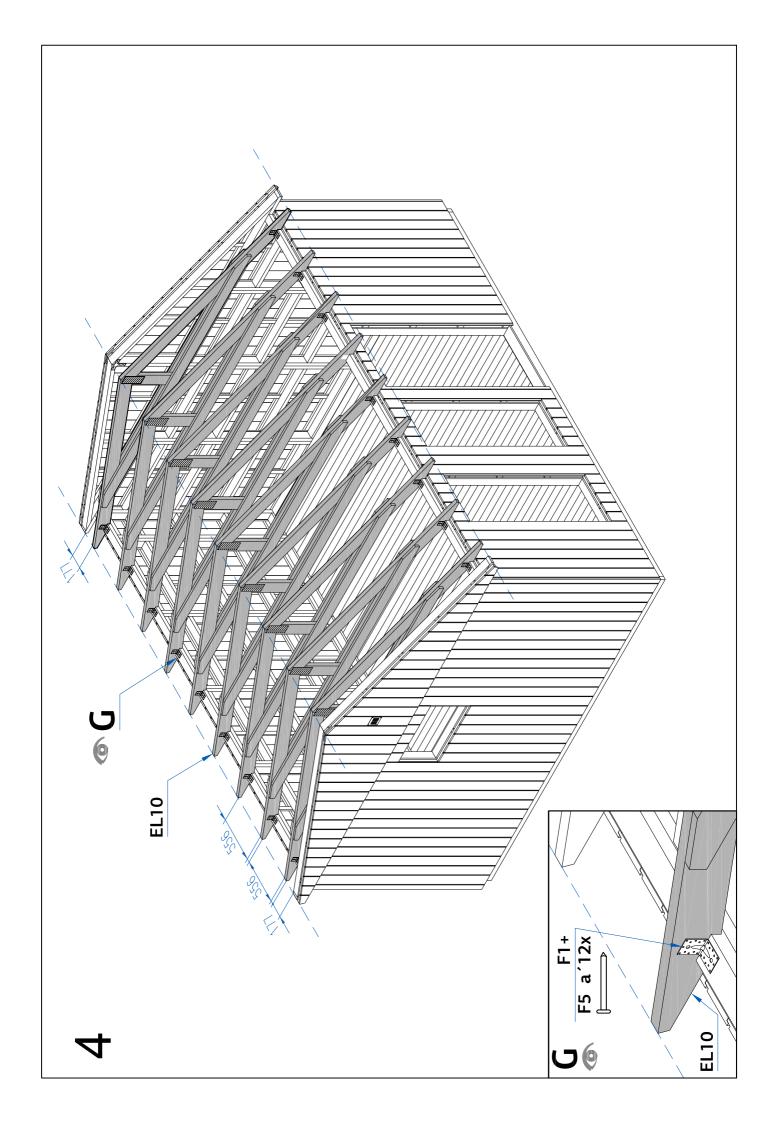

| EL1              |                                                                             | 2155 x 1097 x 160 | 11 |
|------------------|-----------------------------------------------------------------------------|-------------------|----|
| EL2              |                                                                             | 2155 x 417 x 160  | 4  |
| EL3              |                                                                             | 2155 x 543 x 160  | 2  |
| EL4              |                                                                             | 2155 x 169 x 65   | 2  |
| EL5              |                                                                             | 2155 x 160 x 74   | 2  |
| EL6              |                                                                             | 2155 x 1097 x 160 | 1  |
| EL7              |                                                                             | 2155 x 1097 x 160 | 1  |
| EL8              |                                                                             | 2155 x 1097 x 160 | 2  |
| EL9              |                                                                             | 4933 x 988 x 160  | 2  |
| EL10             |                                                                             | 4933 x 963 x 100  | 9  |
| U105-15-<br>920R | U2 U1 - 19x40x1050 2 pcs<br>U2 - 19x70x2000 4 pcs                           | 870 x 1985 x 105  | 1  |
| A105-8R          | A2 A1 - 19x70x900 2 pcs<br>A2 - 19x70x600 4 pcs<br>A3 - 19x70x750 2 pcs     | 785 x 475 x 105   | 1  |
| A105-4R          | A2 A1 - 19x70x850 2 pcs<br>A2 A2 - 19x70x1900 4 pcs<br>A3 - 19x70x700 2 pcs | 660 x 1740 x 105  | 2  |

| 1  | Impregnated                                                                                                                                                                                                                                                                                                                                                                                                                                                                                                                                                                                                                                                                                                                                                                                                                                                                                                                                                                                                                                                                                                                                                                                                                                                                                                                                                                                                                                                                                                                                                                                                                                                                                                                                                                                                                                                                                                                                                                                                                                                                                                                    | 45 x 145 x 5262                                        | 10    |
|----|--------------------------------------------------------------------------------------------------------------------------------------------------------------------------------------------------------------------------------------------------------------------------------------------------------------------------------------------------------------------------------------------------------------------------------------------------------------------------------------------------------------------------------------------------------------------------------------------------------------------------------------------------------------------------------------------------------------------------------------------------------------------------------------------------------------------------------------------------------------------------------------------------------------------------------------------------------------------------------------------------------------------------------------------------------------------------------------------------------------------------------------------------------------------------------------------------------------------------------------------------------------------------------------------------------------------------------------------------------------------------------------------------------------------------------------------------------------------------------------------------------------------------------------------------------------------------------------------------------------------------------------------------------------------------------------------------------------------------------------------------------------------------------------------------------------------------------------------------------------------------------------------------------------------------------------------------------------------------------------------------------------------------------------------------------------------------------------------------------------------------------|--------------------------------------------------------|-------|
| 2  | Impregnated                                                                                                                                                                                                                                                                                                                                                                                                                                                                                                                                                                                                                                                                                                                                                                                                                                                                                                                                                                                                                                                                                                                                                                                                                                                                                                                                                                                                                                                                                                                                                                                                                                                                                                                                                                                                                                                                                                                                                                                                                                                                                                                    | 45 x 145 x 4348                                        | 2     |
| 3  |                                                                                                                                                                                                                                                                                                                                                                                                                                                                                                                                                                                                                                                                                                                                                                                                                                                                                                                                                                                                                                                                                                                                                                                                                                                                                                                                                                                                                                                                                                                                                                                                                                                                                                                                                                                                                                                                                                                                                                                                                                                                                                                                | 19 x 89 x 4153                                         | 58    |
| 4  |                                                                                                                                                                                                                                                                                                                                                                                                                                                                                                                                                                                                                                                                                                                                                                                                                                                                                                                                                                                                                                                                                                                                                                                                                                                                                                                                                                                                                                                                                                                                                                                                                                                                                                                                                                                                                                                                                                                                                                                                                                                                                                                                | 44 x 95 x 5198                                         | 2     |
| 5  |                                                                                                                                                                                                                                                                                                                                                                                                                                                                                                                                                                                                                                                                                                                                                                                                                                                                                                                                                                                                                                                                                                                                                                                                                                                                                                                                                                                                                                                                                                                                                                                                                                                                                                                                                                                                                                                                                                                                                                                                                                                                                                                                | 19 x 89 x 3559                                         | 60    |
| 6  |                                                                                                                                                                                                                                                                                                                                                                                                                                                                                                                                                                                                                                                                                                                                                                                                                                                                                                                                                                                                                                                                                                                                                                                                                                                                                                                                                                                                                                                                                                                                                                                                                                                                                                                                                                                                                                                                                                                                                                                                                                                                                                                                | 19 x 89 x 2359                                         | 60    |
| 7  |                                                                                                                                                                                                                                                                                                                                                                                                                                                                                                                                                                                                                                                                                                                                                                                                                                                                                                                                                                                                                                                                                                                                                                                                                                                                                                                                                                                                                                                                                                                                                                                                                                                                                                                                                                                                                                                                                                                                                                                                                                                                                                                                | 32 x 40 x 2594                                         | 4     |
| 8  |                                                                                                                                                                                                                                                                                                                                                                                                                                                                                                                                                                                                                                                                                                                                                                                                                                                                                                                                                                                                                                                                                                                                                                                                                                                                                                                                                                                                                                                                                                                                                                                                                                                                                                                                                                                                                                                                                                                                                                                                                                                                                                                                | 16 x 120 x 2669                                        | 8     |
| 9  |                                                                                                                                                                                                                                                                                                                                                                                                                                                                                                                                                                                                                                                                                                                                                                                                                                                                                                                                                                                                                                                                                                                                                                                                                                                                                                                                                                                                                                                                                                                                                                                                                                                                                                                                                                                                                                                                                                                                                                                                                                                                                                                                | 19 x 70 x 2676                                         | 4     |
| 10 |                                                                                                                                                                                                                                                                                                                                                                                                                                                                                                                                                                                                                                                                                                                                                                                                                                                                                                                                                                                                                                                                                                                                                                                                                                                                                                                                                                                                                                                                                                                                                                                                                                                                                                                                                                                                                                                                                                                                                                                                                                                                                                                                | 16 x 120 x 2959                                        | 4     |
| 11 |                                                                                                                                                                                                                                                                                                                                                                                                                                                                                                                                                                                                                                                                                                                                                                                                                                                                                                                                                                                                                                                                                                                                                                                                                                                                                                                                                                                                                                                                                                                                                                                                                                                                                                                                                                                                                                                                                                                                                                                                                                                                                                                                | 19 x 70 x 2200                                         | 10    |
| F1 |                                                                                                                                                                                                                                                                                                                                                                                                                                                                                                                                                                                                                                                                                                                                                                                                                                                                                                                                                                                                                                                                                                                                                                                                                                                                                                                                                                                                                                                                                                                                                                                                                                                                                                                                                                                                                                                                                                                                                                                                                                                                                                                                | 70 x 70 x 55                                           | 18    |
| F2 |                                                                                                                                                                                                                                                                                                                                                                                                                                                                                                                                                                                                                                                                                                                                                                                                                                                                                                                                                                                                                                                                                                                                                                                                                                                                                                                                                                                                                                                                                                                                                                                                                                                                                                                                                                                                                                                                                                                                                                                                                                                                                                                                | Ø 6 x 120                                              | 40    |
| F3 |                                                                                                                                                                                                                                                                                                                                                                                                                                                                                                                                                                                                                                                                                                                                                                                                                                                                                                                                                                                                                                                                                                                                                                                                                                                                                                                                                                                                                                                                                                                                                                                                                                                                                                                                                                                                                                                                                                                                                                                                                                                                                                                                | Ø 5 x 90                                               | 230   |
| F4 | 4 American Control of the Control of | Ø 4.5 x 50                                             | 320   |
| F5 |                                                                                                                                                                                                                                                                                                                                                                                                                                                                                                                                                                                                                                                                                                                                                                                                                                                                                                                                                                                                                                                                                                                                                                                                                                                                                                                                                                                                                                                                                                                                                                                                                                                                                                                                                                                                                                                                                                                                                                                                                                                                                                                                | Ø 4 x 40                                               | 220   |
| F6 |                                                                                                                                                                                                                                                                                                                                                                                                                                                                                                                                                                                                                                                                                                                                                                                                                                                                                                                                                                                                                                                                                                                                                                                                                                                                                                                                                                                                                                                                                                                                                                                                                                                                                                                                                                                                                                                                                                                                                                                                                                                                                                                                | Ø 2,2 x 50                                             | 1300  |
| F7 |                                                                                                                                                                                                                                                                                                                                                                                                                                                                                                                                                                                                                                                                                                                                                                                                                                                                                                                                                                                                                                                                                                                                                                                                                                                                                                                                                                                                                                                                                                                                                                                                                                                                                                                                                                                                                                                                                                                                                                                                                                                                                                                                | QULlink/ASSA<br>QULSydamik/ASSA<br>QULSydamikkate/ASSA | 1 set |
| F8 | QKR4_5x25YZn                                                                                                                                                                                                                                                                                                                                                                                                                                                                                                                                                                                                                                                                                                                                                                                                                                                                                                                                                                                                                                                                                                                                                                                                                                                                                                                                                                                                                                                                                                                                                                                                                                                                                                                                                                                                                                                                                                                                                                                                                                                                                                                   | Ø 4.5 x 25                                             | 8     |
| F9 | QTU                                                                                                                                                                                                                                                                                                                                                                                                                                                                                                                                                                                                                                                                                                                                                                                                                                                                                                                                                                                                                                                                                                                                                                                                                                                                                                                                                                                                                                                                                                                                                                                                                                                                                                                                                                                                                                                                                                                                                                                                                                                                                                                            | 130x147toruga                                          | 2     |