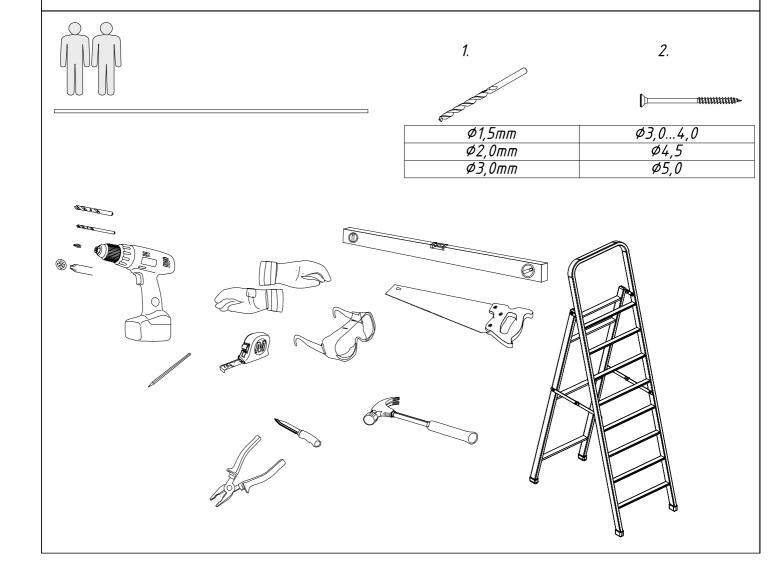

### Tools and preparation of components

To assemble the garden house, you will need the following tools:

**ADVICE:** To avoid possible injuries from splinters, we recommend to wear the corresponding protective gloves during the assembly process. To protect your eyes from sawdust, we recommend to wear protective glasses during the assembly process.