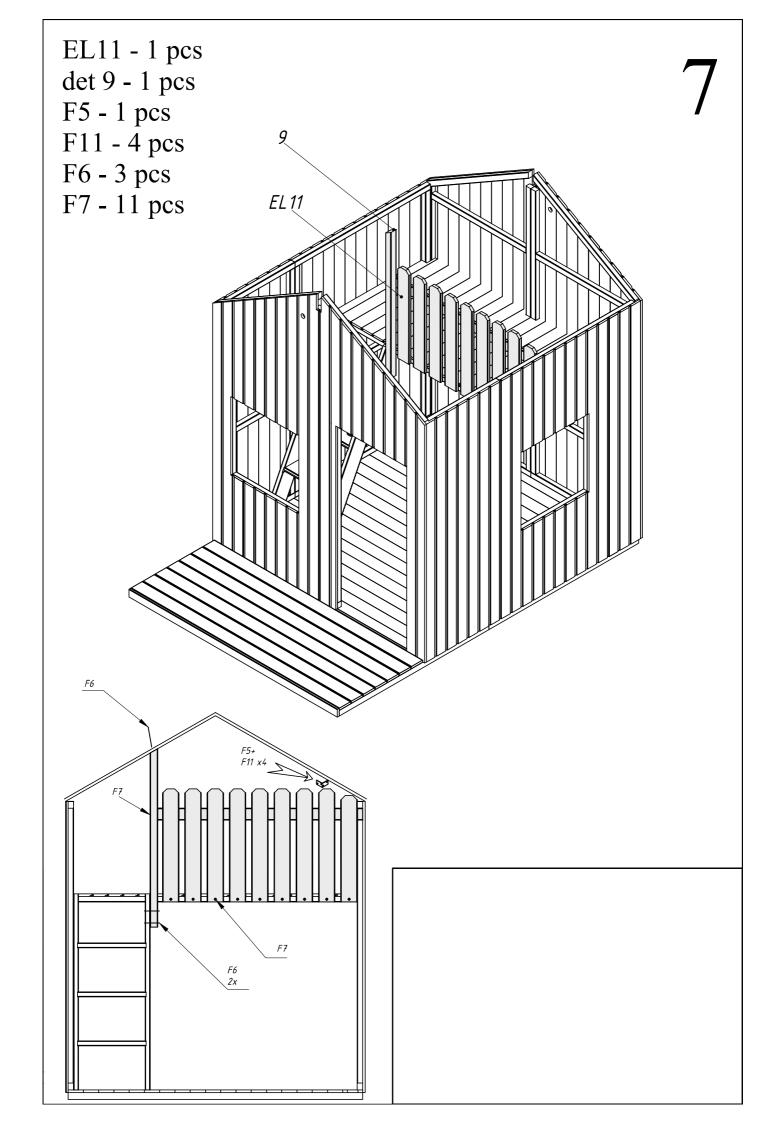

Before screwing, please drill hole in order to avoid cracks in the wood.

All projecting screws and sharp edges must be paned smooth immediately after installation to avoid potential injuries.

Level the ground and install the foundation joists according to the drawing below: