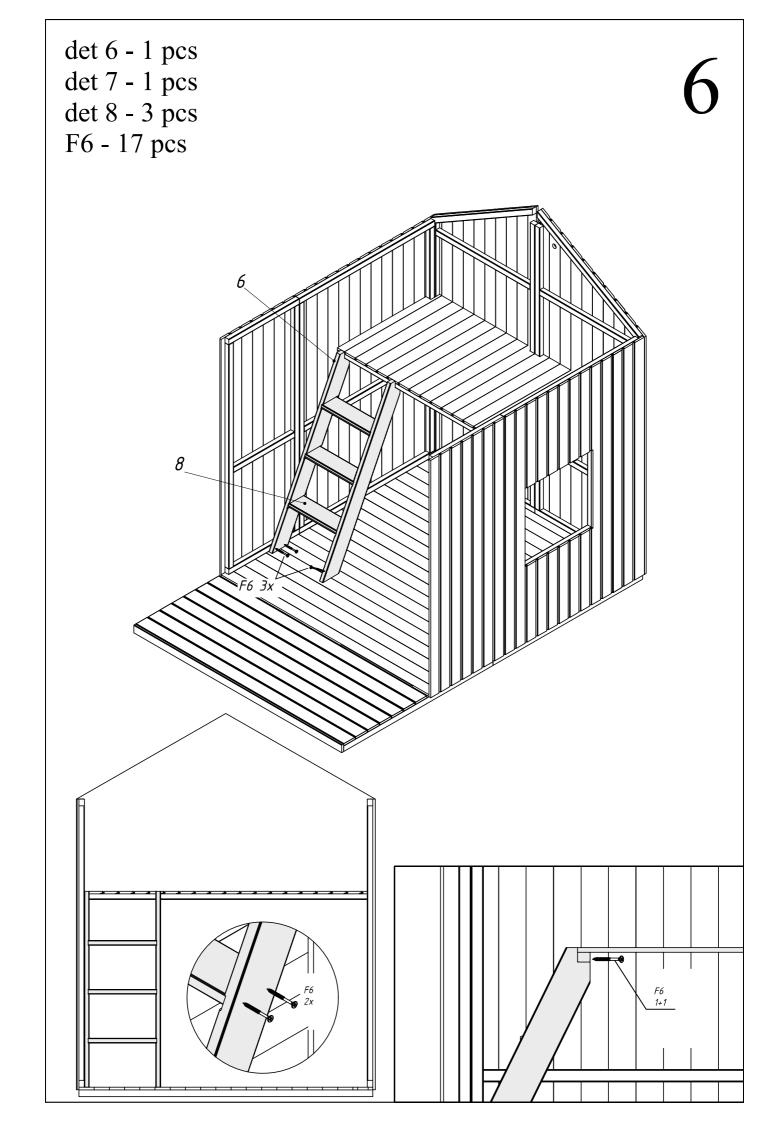

Before screwing, please drill hole in order to avoid cracks in the wood.

All projecting screws and sharp edges must be paned smooth immediately after installation to avoid potential injuries.

Level the ground and install the foundation joists according to the drawing below: