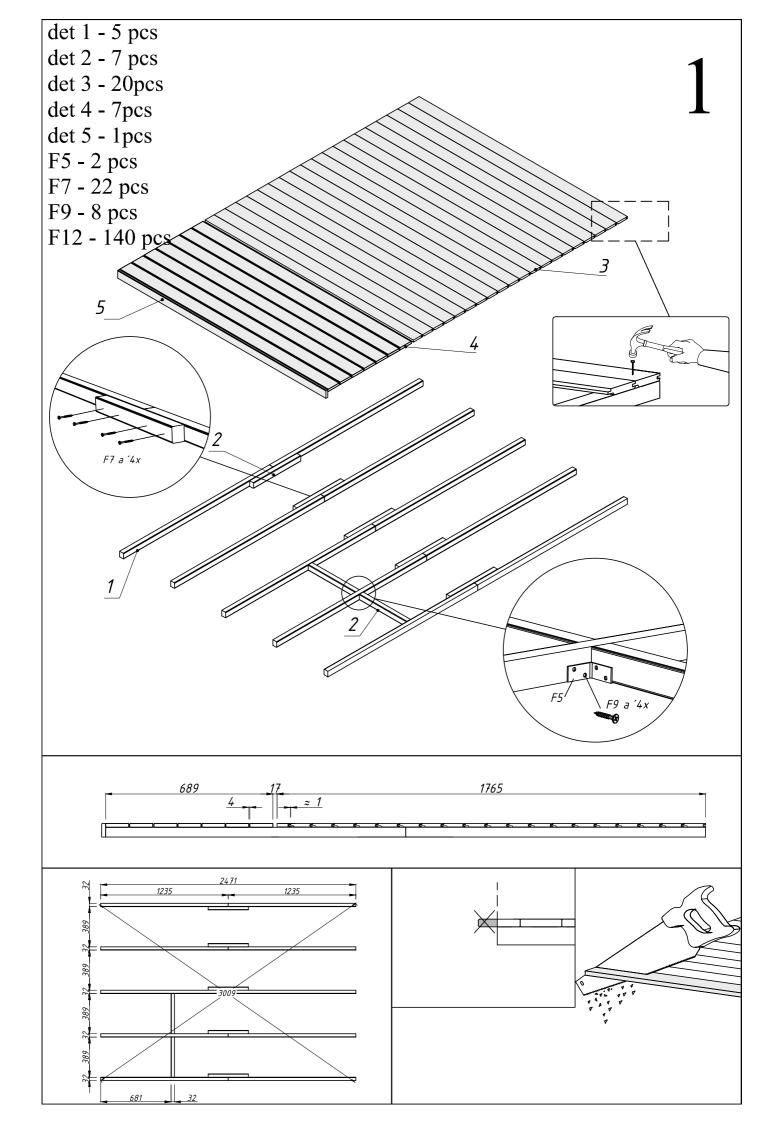

Before screwing, please drill hole in order to avoid cracks in the wood.

All projecting screws and sharp edges must be paned smooth immediately after installation to avoid potential injuries.

Level the ground and install the foundation joists according to the drawing below: