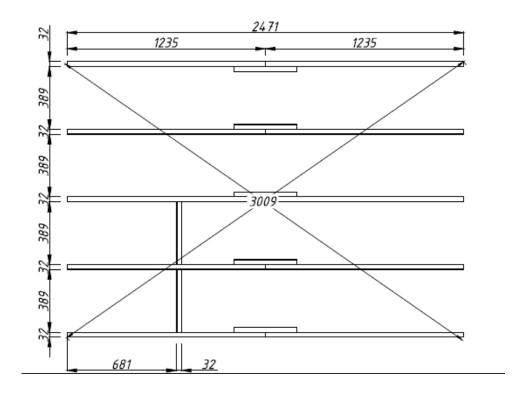

Before screwing, please drill hole in order to avoid cracks in the wood.

All projecting screws and sharp edges must be paned smooth immediately after installation to avoid potential injuries.

Level the ground and install the foundation joists according to the drawing below: