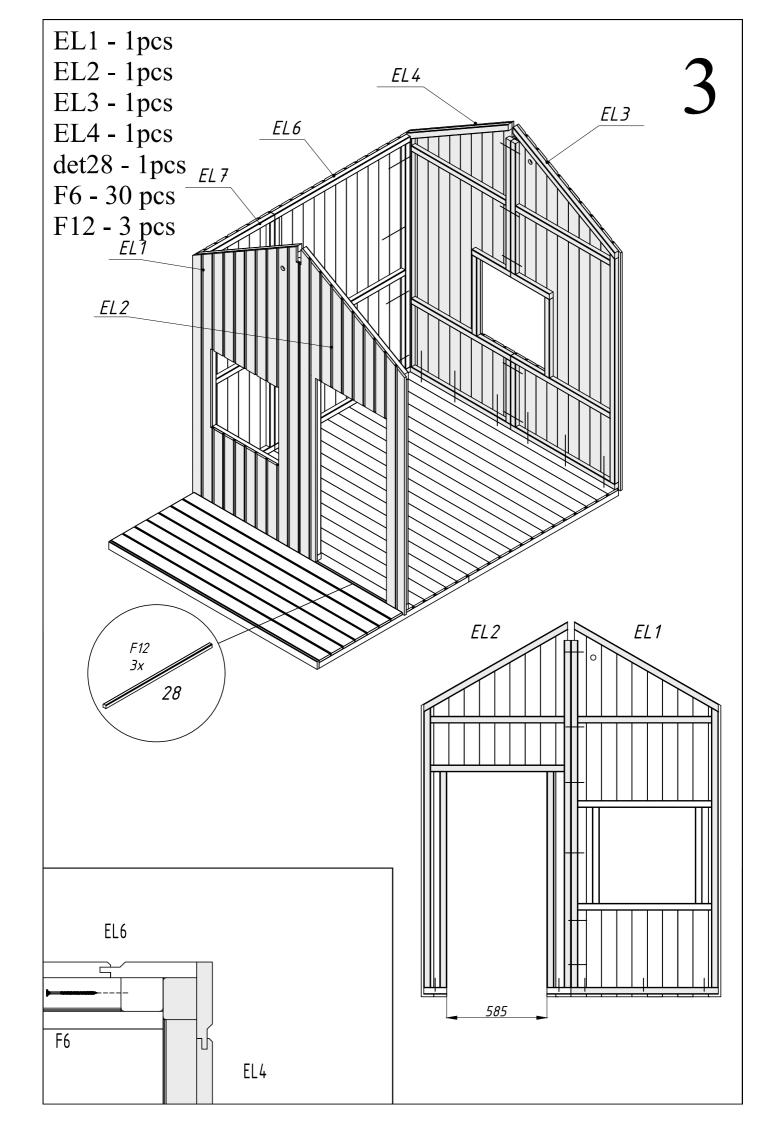

### 2 Installation manual

### Tools and preparation of components

To assemble the garden house, you will need the following tools:

**ADVICE:** To avoid possible injuries from splinters, we recommend to wear the corresponding protective gloves during the assembly process. To protect your eyes from sawdust, we recommend to wear protective glasses during the assembly process.

Before screwing, please drill hole in order to avoid cracks in the wood.

All projecting screws and sharp edges must be paned smooth immediately after installation to avoid potential injuries.

Level the ground and install the foundation joists according to the drawing below: