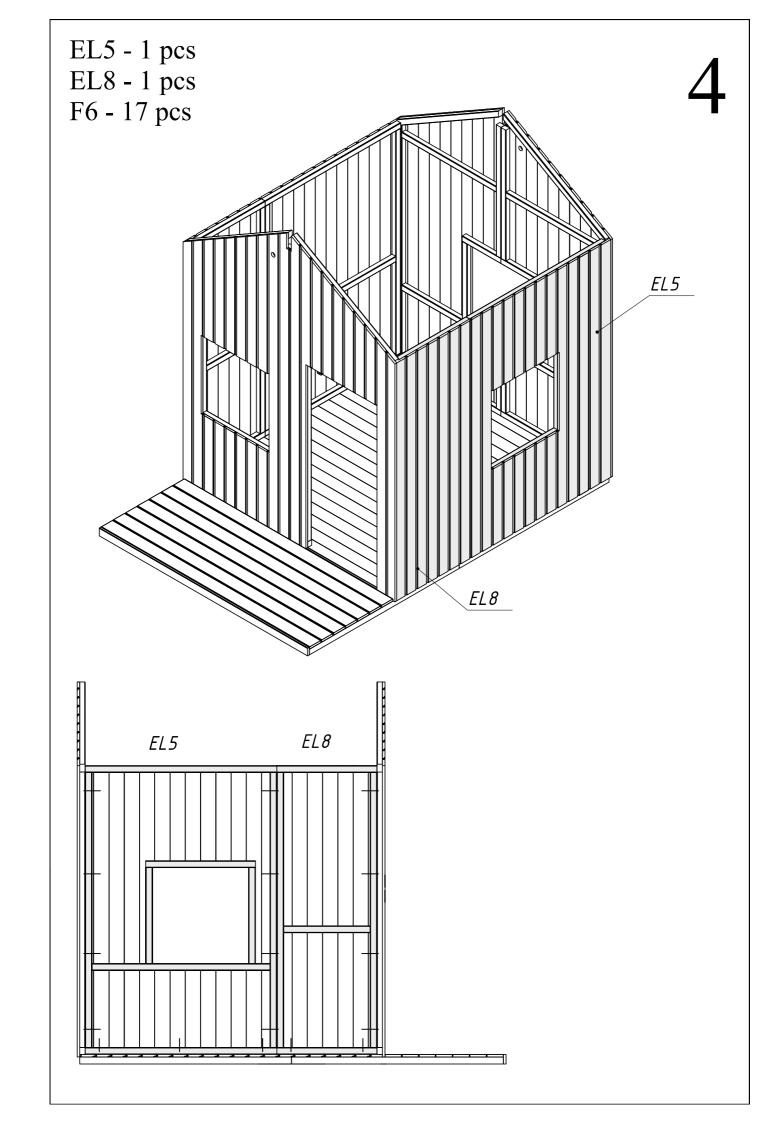

### 2 Installation manual

### Tools and preparation of components

To assemble the garden house, you will need the following tools:

**ADVICE:** To avoid possible injuries from splinters, we recommend to wear the corresponding protective gloves during the assembly process. To protect your eyes from sawdust, we recommend to wear protective glasses during the assembly process.

Before screwing, please drill hole in order to avoid cracks in the wood.

All projecting screws and sharp edges must be paned smooth immediately after installation to avoid potential injuries.

Level the ground and install the foundation joists according to the drawing below: