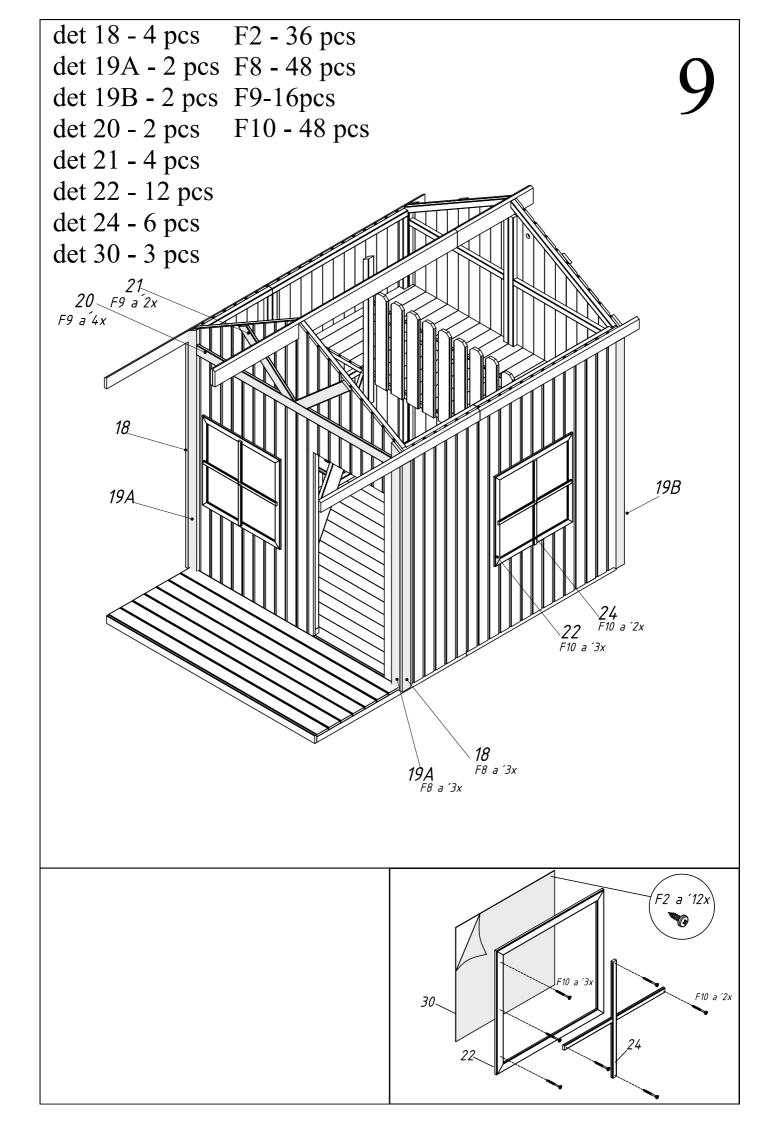

Before screwing, please drill hole in order to avoid cracks in the wood.

All projecting screws and sharp edges must be paned smooth immediately after installation to avoid potential injuries.

Level the ground and install the foundation joists according to the drawing below: