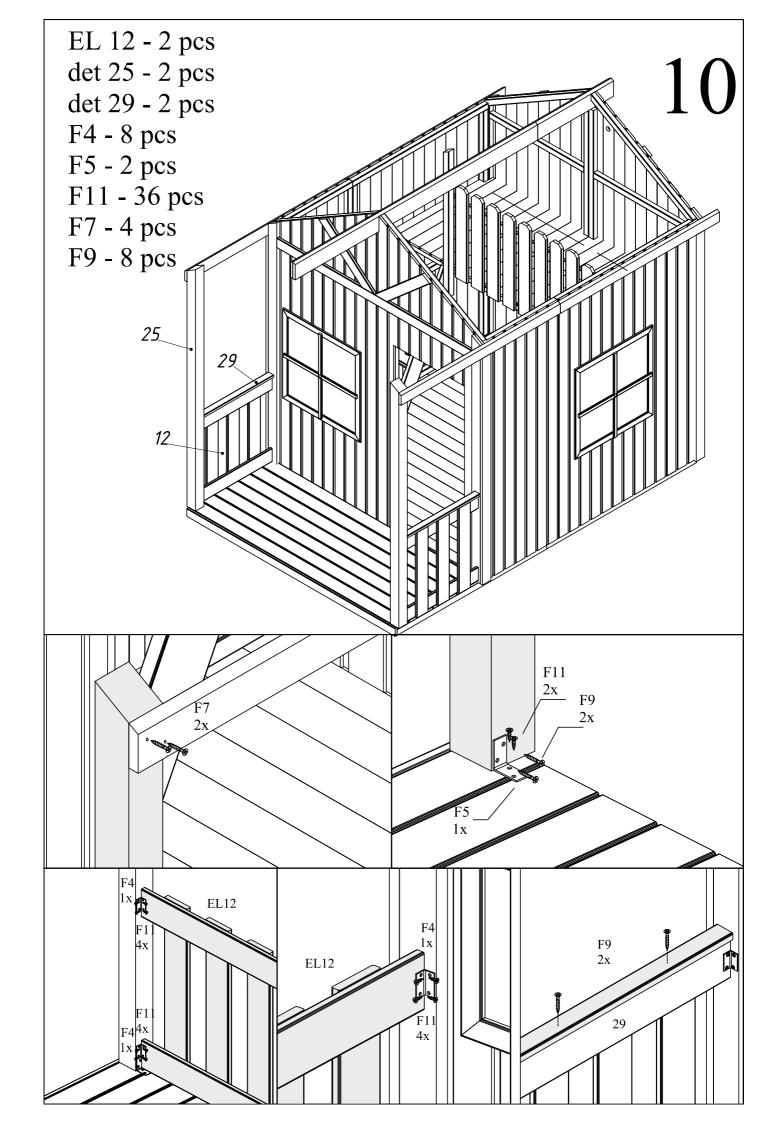

Before screwing, please drill hole in order to avoid cracks in the wood.

All projecting screws and sharp edges must be paned smooth immediately after installation to avoid potential injuries.

Level the ground and install the foundation joists according to the drawing below: