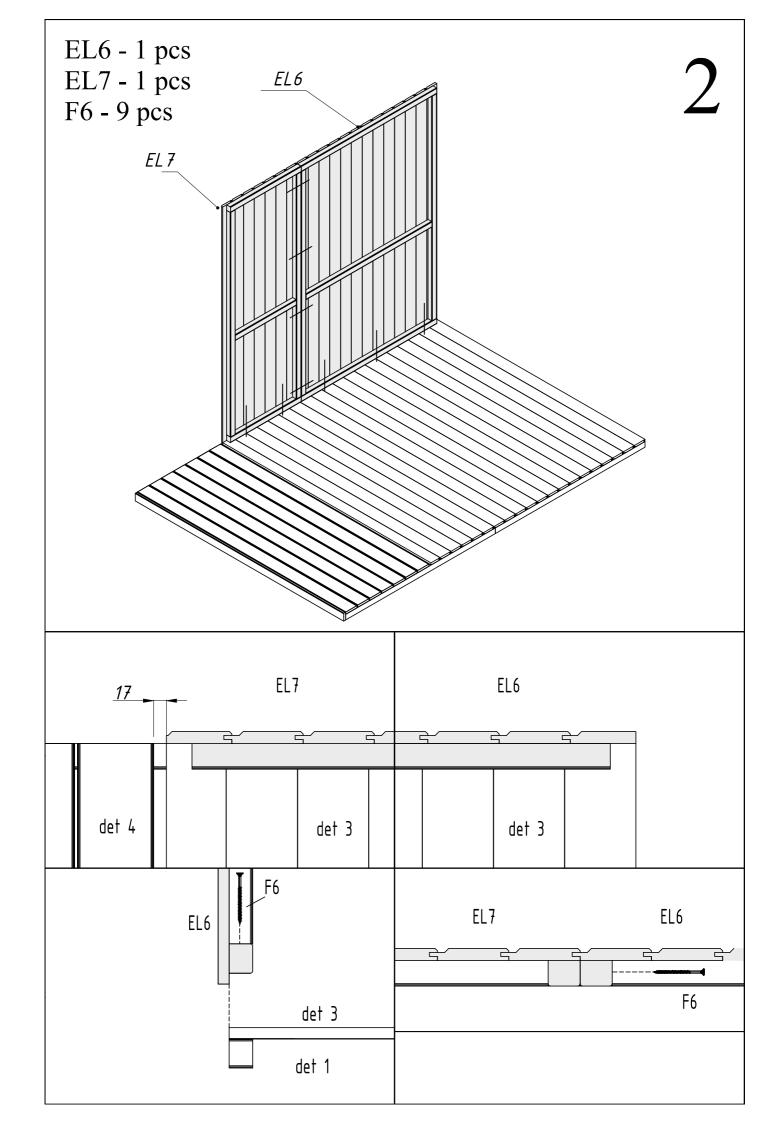

### 2 Installation manual

### Tools and preparation of components

To assemble the garden house, you will need the following tools:

**ADVICE:** To avoid possible injuries from splinters, we recommend to wear the corresponding protective gloves during the assembly process. To protect your eyes from sawdust, we recommend to wear protective glasses during the assembly process.

Before screwing, please drill hole in order to avoid cracks in the wood.

All projecting screws and sharp edges must be paned smooth immediately after installation to avoid potential injuries.

Level the ground and install the foundation joists according to the drawing below: