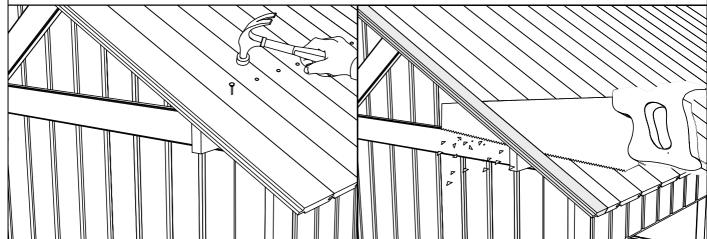

Before screwing, please drill hole in order to avoid cracks in the wood.

All projecting screws and sharp edges must be paned smooth immediately after installation to avoid potential injuries.

Level the ground and install the foundation joists according to the drawing below: