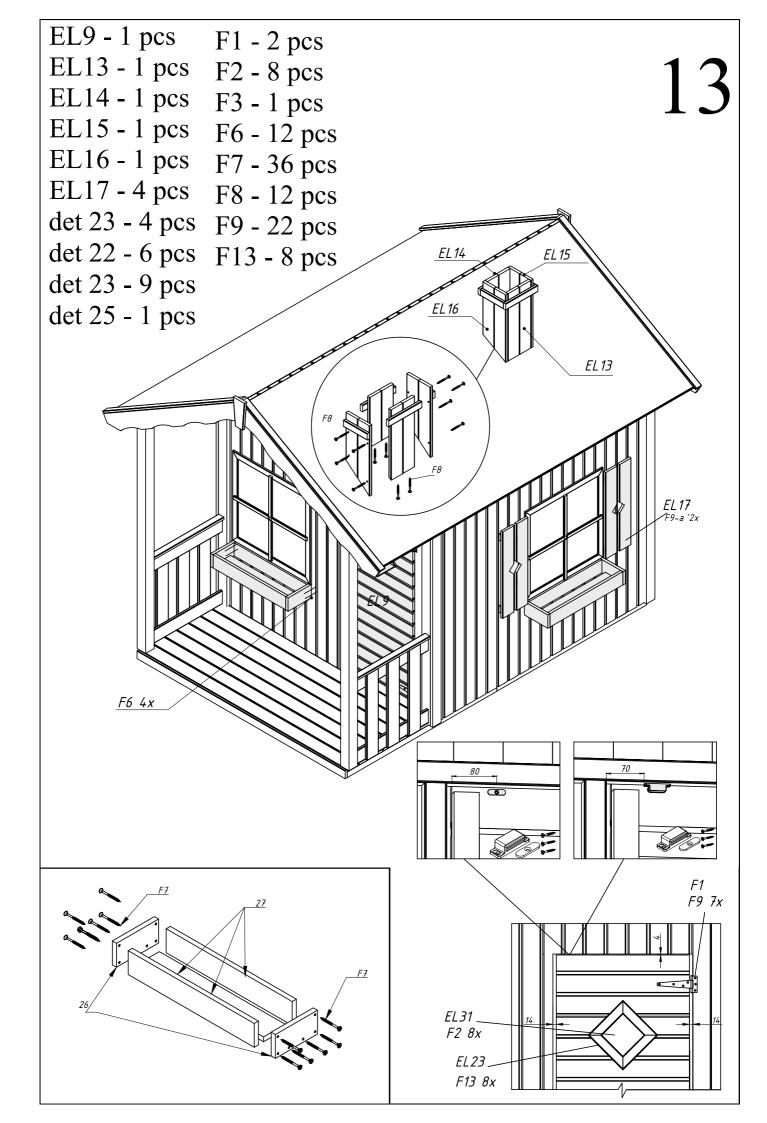

Before screwing, please drill hole in order to avoid cracks in the wood.

All projecting screws and sharp edges must be paned smooth immediately after installation to avoid potential injuries.

Level the ground and install the foundation joists according to the drawing below:

Ebnen Sie den Untergrund und bringen Sie die Grundhalterungen an, wie auf der Zeichnung unten zu sehen:

| EL1  | 874 x 2189 x 48  | 1 |
|------|------------------|---|
| EL2  | 884 x 2189 x 48  | 1 |
| EL3  | 874 x 2189 x 48  | 1 |
| EL4  | 884 x 2189 x 48  | 1 |
| EL5  | 1150 x 1700 x 48 | 1 |
| EL6  | 1160 x 1700 x 48 | 1 |
| EL7  | 616 x 1700 x 48  | 1 |
| EL8  | 626 x 1700 x 48  | 1 |
| EL9  | 557x 1305 x 48   | 1 |
| EL10 | 805 x 1718 x 48  | 1 |
| EL11 | 660 x 1240 x 35  | 1 |

| 4 16 x 95 x 1718 7 5 16 x 56 x 1718 1                                                                                                                                                    |      |                                                  |                 |    |
|------------------------------------------------------------------------------------------------------------------------------------------------------------------------------------------|------|--------------------------------------------------|-----------------|----|
| EL14                                                                                                                                                                                     | EL12 |                                                  | 601 x 610 x 32  | 1  |
| EL15  190 x 481 x 38  1  EL16  190 x 481 x 38  1  EL17  210 x 620 x 32  4  1  32 x 40 x 1235  10  2  32 x 40 x 389  7  3  16 x 89 x 1718  20  4  16 x 95 x 1718  7  5  16 x 56 x 1718  1 | EL13 |                                                  | 266 x 481 x 38  | 1  |
| EL16  190 x 481 x 38  1  EL17  210 x 620 x 32  4  1  32 x 40 x 1235  10  2  32 x 40 x 389  7  3  16 x 89 x 1718  20  4  16 x 95 x 1718  7  5  16 x 56 x 1718  1                          | EL14 |                                                  | 206 x 383 x 38  | 1  |
| EL17  210 x 620 x 32  4  1  32 x 40 x 1235 10  2  32 x 40 x 389 7  3  16 x 89 x 1718 20  4  16 x 95 x 1718 7  5  16 x 56 x 1718 1                                                        | EL15 |                                                  | 190 x 481 x 38  | 1  |
| 1 32 x 40 x 1235 10 2 32 x 40 x 389 7 3 16 x 89 x 1718 20 4 16 x 95 x 1718 7 5 16 x 56 x 1718 1                                                                                          | EL16 |                                                  | 190 x 481 x 38  | 1  |
| 2 32 x 40 x 389 7 3 16 x 89 x 1718 20 4 16 x 95 x 1718 7 5 16 x 56 x 1718 1                                                                                                              | EL17 |                                                  | 210 x 620 x 32  | 4  |
| 3 16 x 89 x 1718 20<br>4 16 x 95 x 1718 7<br>5 16 x 56 x 1718 1                                                                                                                          | 1    |                                                  | 32 x 40 x 1235  | 10 |
| 4 16 x 95 x 1718 7 5 16 x 56 x 1718 1                                                                                                                                                    | 2    |                                                  | 32 x 40 x 389   | 7  |
| 5                                                                                                                                                                                        | 3    |                                                  | 16 x 89 x 1718  | 20 |
|                                                                                                                                                                                          | 4    |                                                  | 16 x 95 x 1718  | 7  |
| 6 28 x 120 x 1291 1                                                                                                                                                                      | 5    |                                                  | 16 x 56 x 1718  | 1  |
|                                                                                                                                                                                          | 6    |                                                  | 28 x 120 x 1291 | 1  |
| 7                                                                                                                                                                                        | 7    | \[ \langle \  \  \  \  \  \  \  \  \  \  \  \  \ | 28 x 120 x 1291 | 1  |
| 8 28 x 120 x 400 3                                                                                                                                                                       | 8    |                                                  | 28 x 120 x 400  | 3  |
| 9 45 x 45 x 1043 1                                                                                                                                                                       | 9    |                                                  | 45 x 45 x 1043  | 1  |
| 10 19 x 120 x 2000 2                                                                                                                                                                     | 10   |                                                  | 19 x 120 x 2000 | 2  |

| 11  |   | 19 x 120 x 626  | 2  |
|-----|---|-----------------|----|
| 12  |   | 19 x 80 x 1313  | 4  |
| 13  | 5 | 16 x 89 x 1270  | 60 |
| 14  |   | 16 x 45 x 1313  | 4  |
| 15  |   | 16 x 45 x 1308  | 4  |
| 16  |   | 16 x 120 x 1308 | 4  |
| 17  |   | 19 x 95 x 200   | 2  |
| 18  |   | 19 x 70 x 1620  | 4  |
| 19A |   | 19 x 70 x 1740  | 2  |
| 19B |   | 19 x 70 x 1740  | 2  |
| 20  |   | 19 x 70 x 1608  | 2  |
| 21  |   | 19 x 70 x 547   | 4  |
| 22  |   | 12 x 40 x 640   | 12 |
| 23  |   | 12 x 40 x 206   | 4  |
| 24  |   | 12 x 24 x 600   | 6  |
| 25  |   | 70 x 70 x 1725  | 2  |
| 26  |   | 19 x 95 x 193   | 6  |
| 27  |   | 19 x 95 x 600   | 9  |
| 28  |   | 16 x 16 x 585   | 1  |
| 29  |   | 16 x 45 x 601   | 2  |
|     |   |                 |    |

| 30  |                  | 1,5 x 590 x 590 | 3   |
|-----|------------------|-----------------|-----|
| 31  |                  | 1,5 x 156 x 156 | 1   |
| F1  | QTH150kZN        | 150 mm          | 2   |
| F2  | QKR3x12ZnY       | Ø 3 x 12        | 44  |
| F3  | QMSulgur46x15x13 | 46 x 15 x 13    | 1   |
| F4  | QNu202040        | 20 x 20 x 40    | 9   |
| F5  | QNu404020        | 40 x 40 x 20    | 7   |
| F6  | QKR4_5x70ZN      | Ø 4.5 x 70      | 100 |
| F7  | QKR4_5x50ZN      | Ø 4.5 x 50      | 100 |
| F8  | QKR3_5x40ZN      | Ø 3.5 x 40      | 120 |
| F9  | QKR3_5x30ZN      | Ø 3.5 x 30      | 80  |
| F10 | QKR3_5x35ZN      | Ø 3.5 x 35      | 80  |
| F11 | QKR4x16ZN        | Ø 4 x 16        | 50  |
| F12 | QNA2_2x50Zn      | Ø 2.2 x 50      | 270 |
| F13 | QKR3_5x25kZN     | Ø 3.5 x 25      | 8   |
|     |                  |                 |     |
|     |                  |                 |     |
|     |                  |                 |     |