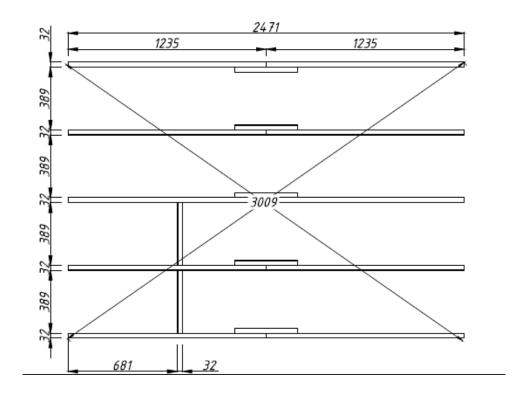

Before screwing, please drill hole in order to avoid cracks in the wood.

All projecting screws and sharp edges must be paned smooth immediately after installation to avoid potential injuries.

Level the ground and install the foundation joists according to the drawing below: