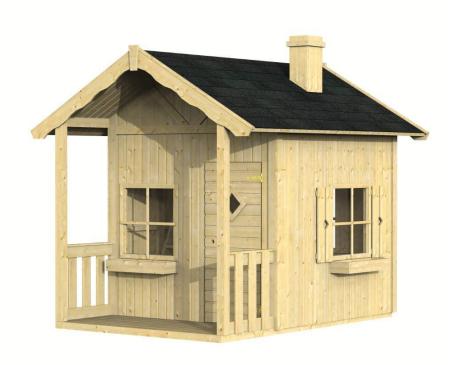

# Assembly, installation and maintenance manual

# Adams County Playhouse

Width 175 x Depth 250 cm Wall thickness 16 mm



#### **WARNINGS:**

Not suitable for children under 3 years. Risk of crushing. To be used under the direct supervision of an adult. Risk of falling. Only for outdoor domestic use. Keep away from fire.

The product is supplied disassembled. Adult assembly required. Intended for children from 3 to 14 years (max 50 kg/user).

#### Attention!

- > It is not allowed to climb on the barriers and roof of the assembled house.
- Caution. Wooden details can contain slight torn grain or sharp ends and edges.
- The product is designed for simultaneous use by up to 6 persons.
- The supplied kit does not include any roof cover material. Before you begin using the house, you must obtain a suitable roof cover material (bitumen shingles or rolls) and install it in accordance with the manufacturer's instr