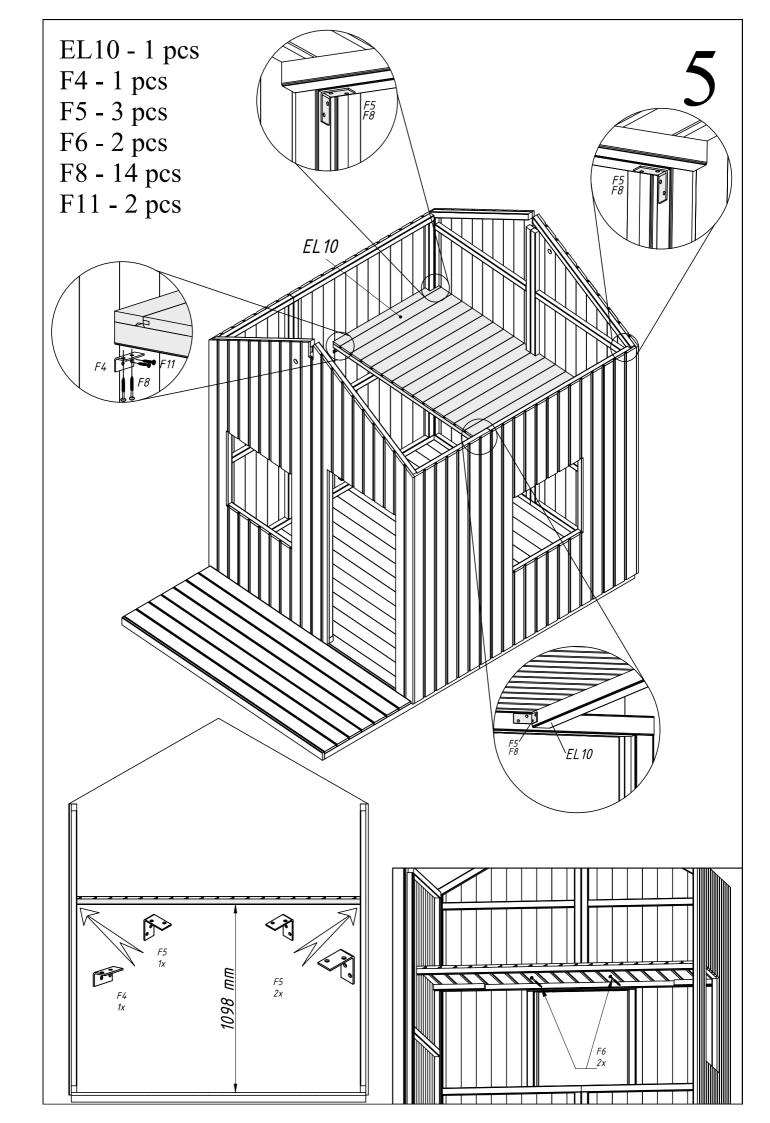

### 2 Installation manual

### Tools and preparation of components

To assemble the garden house, you will need the following tools:

**ADVICE:** To avoid possible injuries from splinters, we recommend to wear the corresponding protective gloves during the assembly process. To protect your eyes from sawdust, we recommend to wear protective glasses during the assembly process.

Before screwing, please drill hole in order to avoid cracks in the wood.

All projecting screws and sharp edges must be paned smooth immediately after installation to avoid potential injuries.

Level the ground and install the foundation joists according to the drawing below: