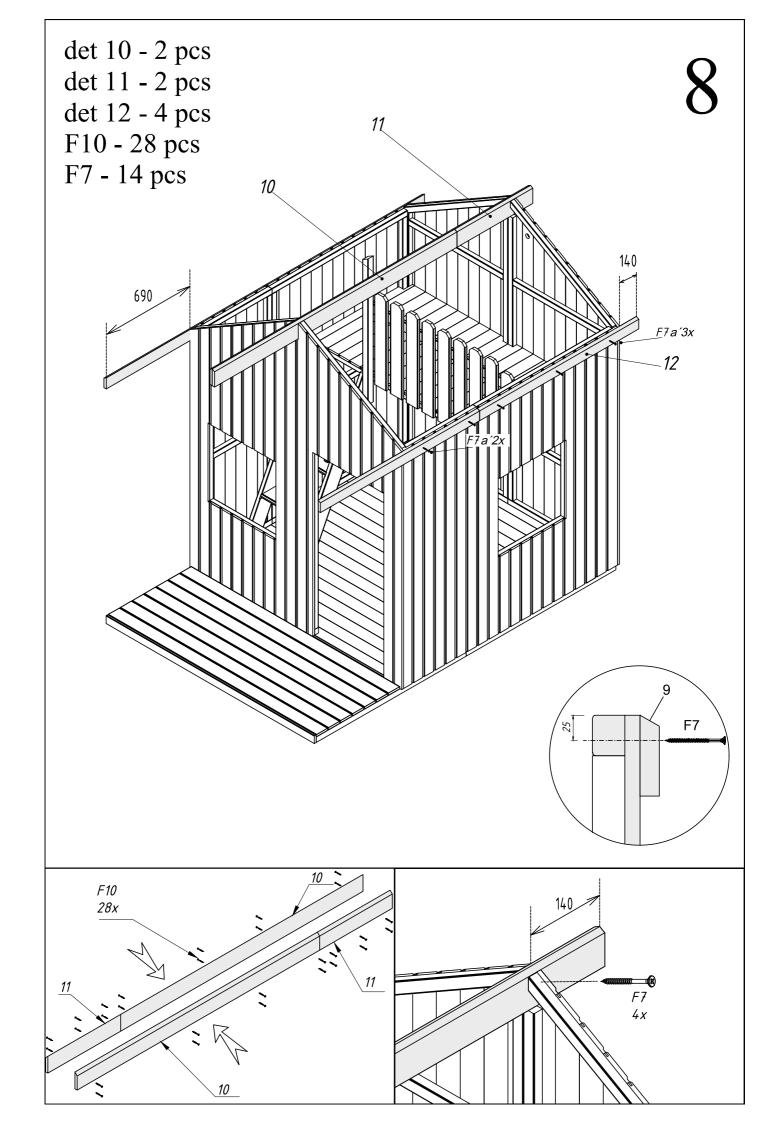

Before screwing, please drill hole in order to avoid cracks in the wood.

All projecting screws and sharp edges must be paned smooth immediately after installation to avoid potential injuries.

Level the ground and install the foundation joists according to the drawing below: