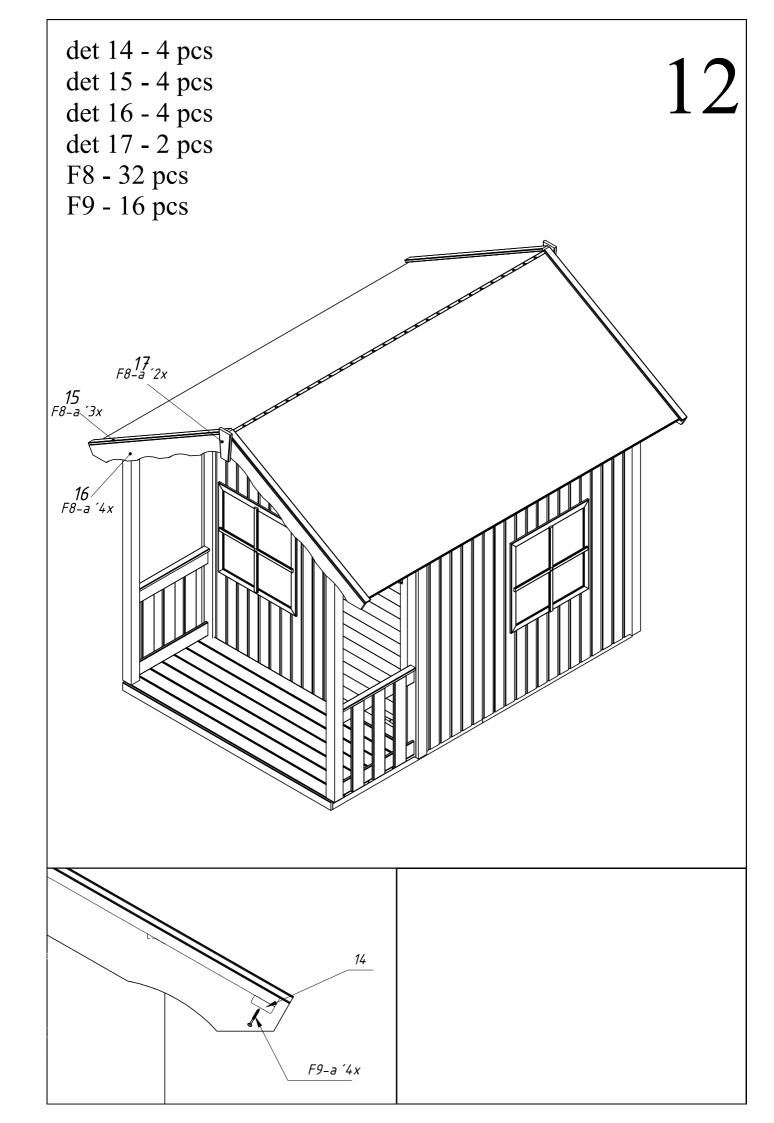

Before screwing, please drill hole in order to avoid cracks in the wood.

All projecting screws and sharp edges must be paned smooth immediately after installation to avoid potential injuries.

Level the ground and install the foundation joists according to the drawing below: